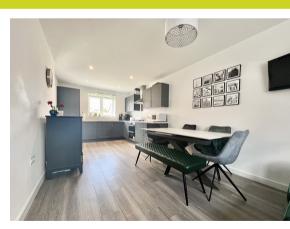

Internally the property benefits from, on the ground floor: Entrance hall, study/playroom, living room, open plan kitchen/diner, utility room and w/c. To the first floor: Landing, bedroom one which benefits from an En-suite, bedroom two, bedroom three, bedroom four and the family bathroom. Externally the property benefits from off road parking for multiple vehicles plus the car port and an enclosed recently landscaped West facing garden to the rear which features patio space, lawn, raised flower beds and garden shed/storage.