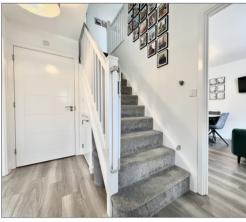

Internally the property benefits from, on the ground floor: Entrance hall, study/playroom, living room, open plan kitchen/diner, utility room and w/c. To the first floor: Landing, bedroom one which benefits from an En-suite, bedroom two, bedroom three, bedroom four and the family bathroom. Externally the property benefits from off road parking for multiple vehicles plus the car port and an enclosed recently landscaped West facing garden to the rear which features patio space, lawn, raised flower beds and garden shed/storage.