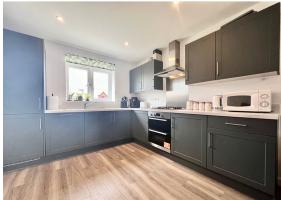

Internally the property benefits from, on the ground floor: Entrance hall, study/playroom, living room, open plan kitchen/diner, utility room and w/c. To the first floor: Landing, bedroom one which benefits from an En-suite, bedroom two, bedroom three, bedroom four and the family bathroom. Externally the property benefits from off road parking for multiple vehicles plus the car port and an enclosed recently landscaped West facing garden to the rear which features patio space, lawn, raised flower beds and garden shed/storage.