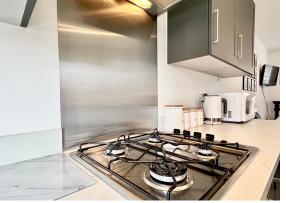

Internally the property benefits from, on the ground floor: Entrance hall, study/playroom, living room, open plan kitchen/diner, utility room and w/c. To the first floor: Landing, bedroom one which benefits from an En-suite, bedroom two, bedroom three, bedroom four and the family bathroom. Externally the property benefits from off road parking for multiple vehicles plus the car port and an enclosed recently landscaped West facing garden to the rear which features patio space, lawn, raised flower beds and garden shed/storage.