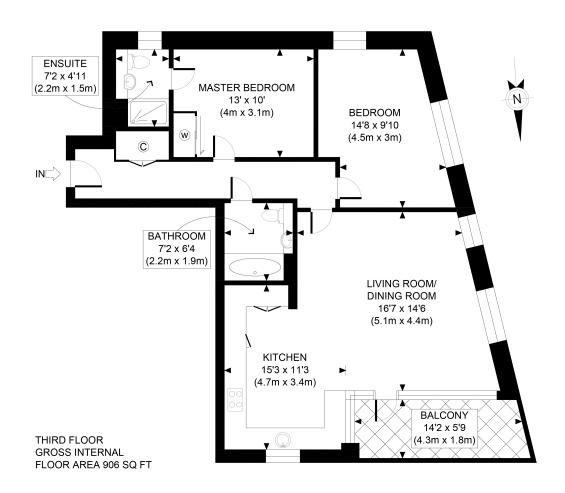

## 9 KANE COURT, PEARTREE WAY, GREENWICH, LONDON SE10 OJR

APPROX. GROSS INTERNAL FLOOR AREA 906 SQ FT / 84 SQM Ref: Copyright photoplan

Disclaimer: Floor plan measurements are approximate and are for illustrative purposes only. While we do not doubt the floor plan accuracy and completeness, you or your advisors should conduct a careful, independent investigation of the property in respect of monetary valuation