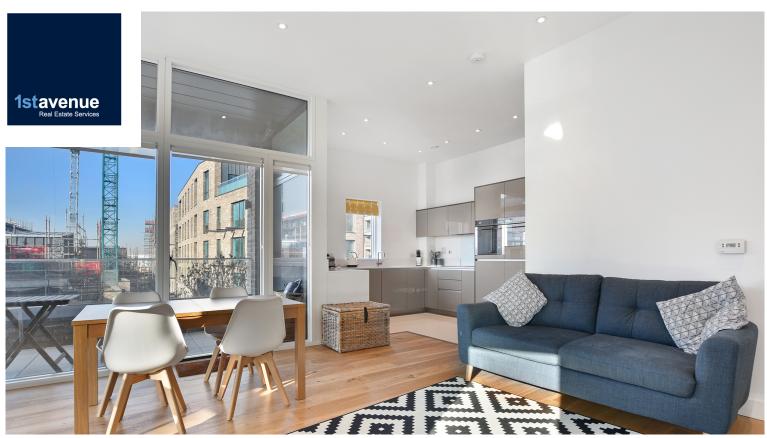

## KANE COURT, PEARTREE WAY, GREENWICH, LONDON SE10 OJR

£575,000

Stunning two bedroom apartment situated in Kane Court in the immensely popular Greenwich Millennium Village development, North Greenwich. This bright, airy and very spacious two bedroom, two bathroom apartment is offered in fantastic condition. Accommodation boasts over 900 sq. ft. of internal floor space and comprises of a spacious lounge with a sleek and stylish open plan kitchen, two double bedrooms, enuite and modern bathroom.

Further benefits include a large sunny balcony and concierge services. The development is located minutes from North Greenwich tube station (Jubilee Line), the Emirates Cable Cars and the O2 with the many attractions within, including bars and restaurants and shops. Other notable amenities within walking distance include, schools, the river bus, local retail park and supermarkets.