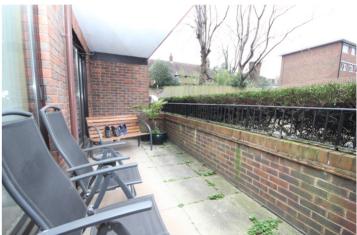

# **BEDROOM ONE**

12' 11" x 8' 7" (3.94m x 2.62m) Window to the front aspect, radiator, built-in wardrobe, door to terrace.

# **BEDROOM TWO**

12' 11" x 8' 7" (3.94m x 2.62m) Window to the front aspect, radiator, built-in wardrobe, door to terrace.