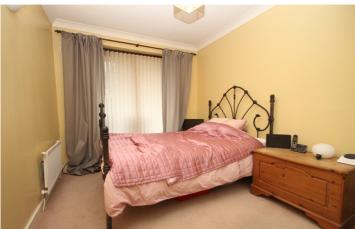

# **BEDROOM ONE**

12' 11" x 8' 7" (3.94m x 2.62m) Window to the front aspect, radiator, built-in wardrobe, door to terrace.

# **BEDROOM TWO**

12' 11" x 8' 7" (3.94m x 2.62m) Window to the front aspect, radiator, built-in wardrobe, door to terrace.