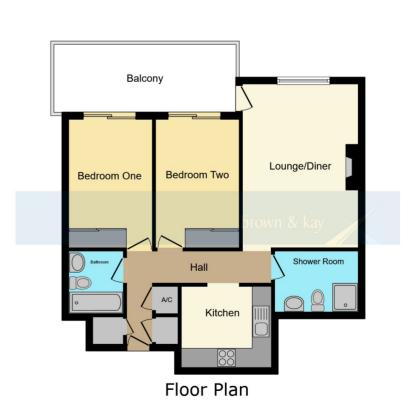

# **ENTRANCE HALL**

Doors to the following rooms, storage cupboards.

### LOUNGE/DINING ROOM

16' 10"  $\times$  11' 8" (5.13m  $\times$  3.56m) Door to terrace, window to the front aspect, radiator.

# **KITCHEN**

9' 2" x 8' 5" (2.79m x 2.57m) Fitted with a range of wall and base units with roll edge work surfaces over, fitted oven and hob, space for fridge/freezer and washing machine.

# **BEDROOM ONE**

12' 11" x 8' 7" (3.94m x 2.62m) Window to the front aspect, radiator, built-in wardrobe, door to terrace.

# **BEDROOM TWO**

12' 11" x 8' 7" (3.94m x 2.62m) Window to the front aspect, radiator, built-in wardrobe, door to terrace.

# SHOWER ROOM

Suite comprising shower cubicle, wash hand basin and w.c.

### **BATHROOM**

Suite comprising bath, wash hand basin and w.c.