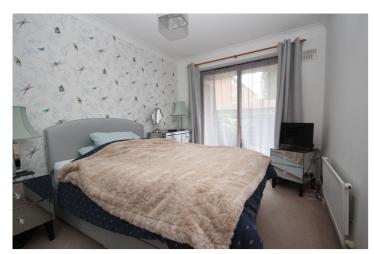

# **BEDROOM ONE**

12' 11" x 8' 7" (3.94m x 2.62m) Window to the front aspect, radiator, built-in wardrobe, door to terrace.

# **BEDROOM TWO**

12' 11" x 8' 7" (3.94m x 2.62m) Window to the front aspect, radiator, built-in wardrobe, door to terrace.