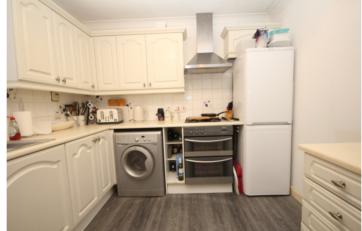

# **KITCHEN**

9' 2" x 8' 5" (2.79m x 2.57m) Fitted with a range of wall and base units with roll edge work surfaces over, fitted oven and hob, space for fridge/freezer and washing machine.