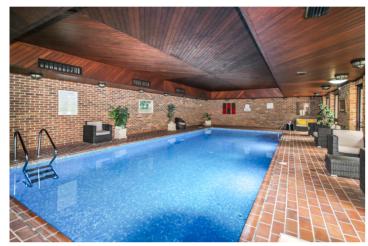

### **COMMUNAL GROUNDS**

The Oasis occupies stunning Japanese themed grounds with leisure complex to include a swimming pool.