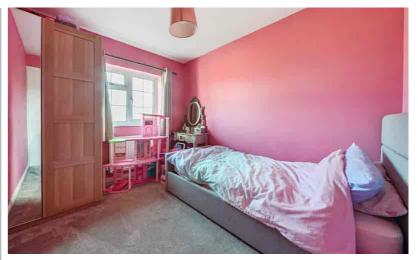

#### Master Bedroom

15' 9" (max) x 10' 5" (max) (4.80m x 3.17m) Two multi pane double glazed windows to rear. Two radiators. Radiator.