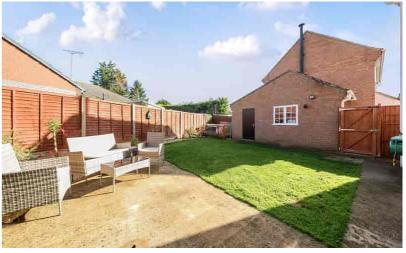

#### Rear Garden

Patio area laid mainly to lawn with flower and shrub borders. Water tap. Gated access to front.