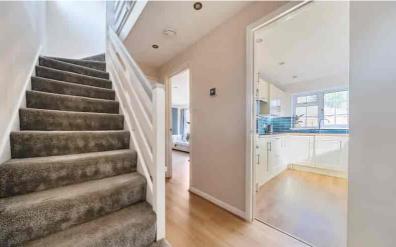

# Landing

Multi pane double glazed window to front. Storage cupboard with shelving. Loft access with ladder to part boarded loft space with wall mounted gas boiler (Installed 2021). Doors into all rooms.