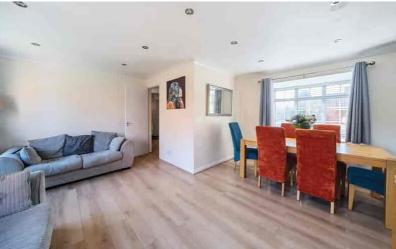

# Living/Dining Room

16' 6" (max) x 15' 7" (to bay) (5.03m x 4.75m) Multi pane double glazed window to rear. Double glazed double doors onto rear garden. Multi pane double glazed box window to front. Radiator. Wood effect flooring.