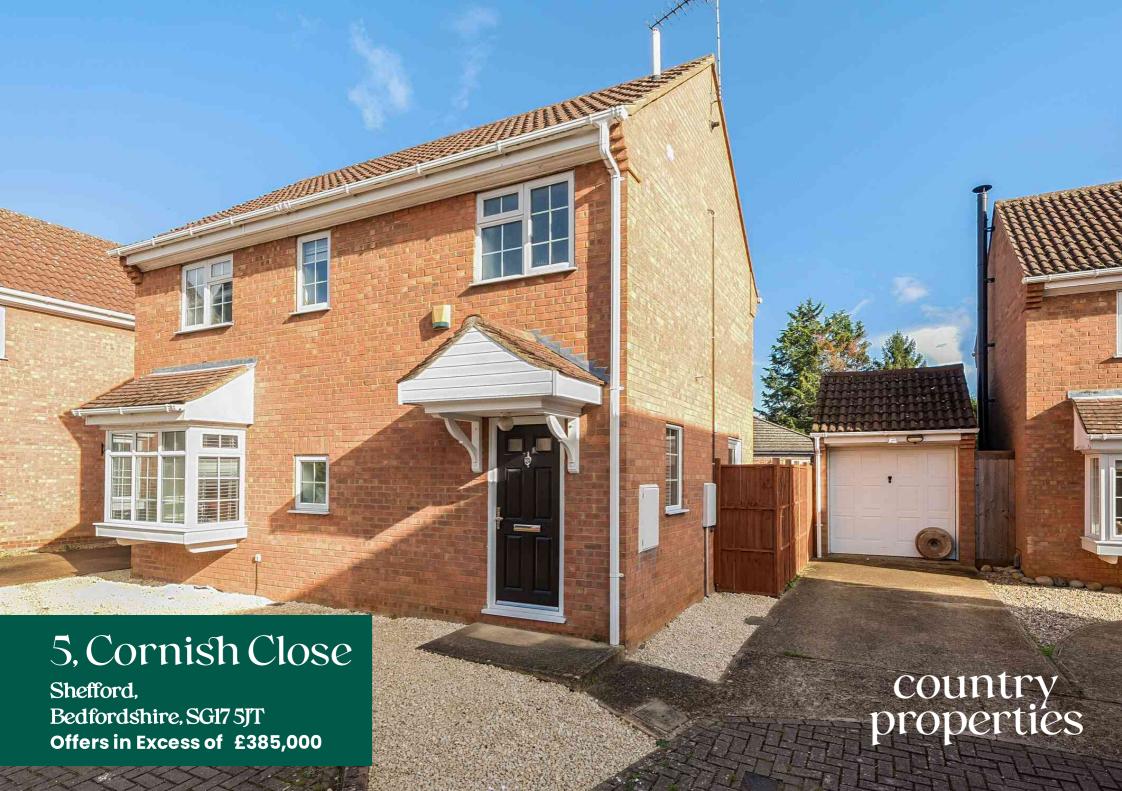

Set in a small cul de sac of similar homes, this 3 bedroom detached home has been completely updated by the current owners and boasts a new kitchen and shower room installed in 2021. The property is just a short stroll to local shops and amenities.

- Georgian style double glazed multi pane windows
- New combination boiler installed February 2022
- 16ft6 Living/Dining Room with double doors onto rear garden
- Single garage with power and light
- · Paved driveway provides off road parking
- Re-fitted cloakroom