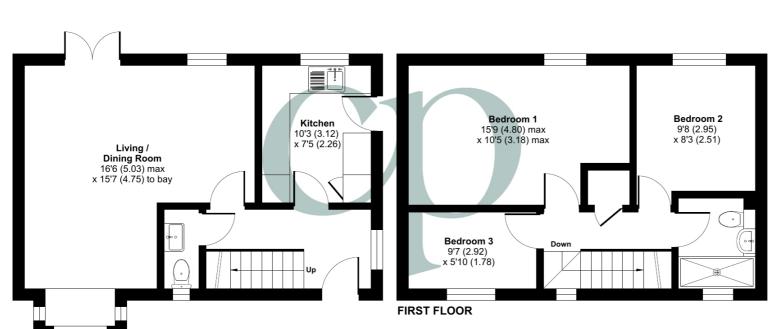

#### Kitchen

10' 3" x 7' 5" (3.12m x 2.26m) A range of wall and base units with rolled edge worksurfaces over, high gloss brick effect splashbacks. Inset stainless steel sink and drainer unit with swan neck mixer tap over. Built-in electric eye level oven and grill with electric hob and extractor hood over. Space and plumbing for washing machine. Integrated fridge freezer. Integrated slimline dishwasher. Multi pane double glazed window to rear and obscure double glazed door to side giving access to front and rear. Wood effect flooring.

# Living/Dining Room

16' 6" (max) x 15' 7" (to bay) (5.03m x 4.75m) Multi pane double glazed window to rear. Double glazed double doors onto rear garden. Multi pane double glazed box window to front. Radiator. Wood effect flooring.

#### Master Bedroom

15' 9" (max) x 10' 5" (max) (4.80m x 3.17m) Two multi pane double glazed windows to rear. Two radiators. Radiator.

#### Bedroom 2

9' 8" x 8' 3" (2.95m x 2.51m) Double glazed window to rear aspect.

### Bedroom 3

9' 7" x 5' 10" (2.92m x 1.78m) Double glazed window to front aspect. Radiator. Fitted double wardrobe with sliding doors.