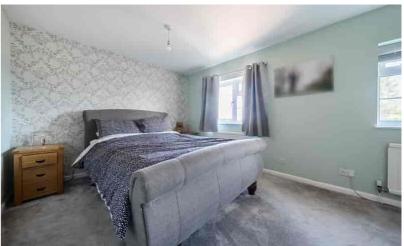

#### Master Bedroom

15' 9" (max) x 10' 5" (max) (4.80m x 3.17m) Two multi pane double glazed windows to rear. Two radiators. Radiator.