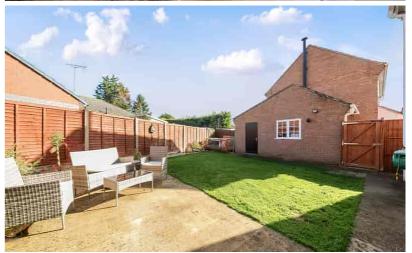

#### Rear Garden

Patio area laid mainly to lawn with flower and shrub borders. Water tap. Gated access to front.

# Garage

Single garage with up and over door. Power and light.

PRELIMINARY DETAILS - NOT YET
APPROVED AND MAY BE SUBJECT TO
CHANGES

**GROUND FLOOR** 

Floor plan produced in accordance with RICS Property Measurement Standards incorporating International Property Measurement Standards (IPMS2 Residential). © n/checom 2024. Produced for Country Properties. REF: 1197988