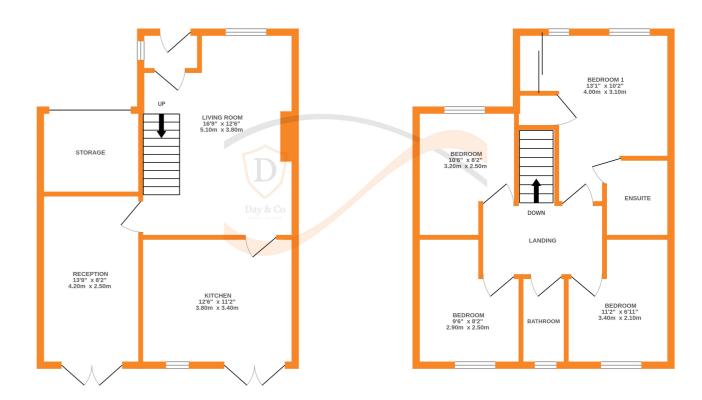

## **FULL DESCRIPTION**

A four bedroom, two reception room end town house offering family living sized living accommodation located in the heart of Queensbury Village with easy access to local amenities. In brief the accommodation comprises of an entrance, Living Room, Second Reception Room, Kitchen. First Floor - Main bedroom with en-suite shower room, three further bedrooms and a family bathroom. Gas Central Heating & Double Glazing. Outside - Off road parking, small storage garage, rear garden. No Chain. EPC Rating D

GROUND FLOOR 1ST FLOOR

Whilst every attempt has been made to ensure the accuracy of the floorplan contained here, measurement of doors, windows, rooms and any other items are approximate and no responsibility is taken for any error omission or mis-statement. This plan is for illustrative purposes only and should be used as such by any prospective purchaser. The services, systems and appliances shown have not been tested and no guarante as to their operability or efficiency can be given.