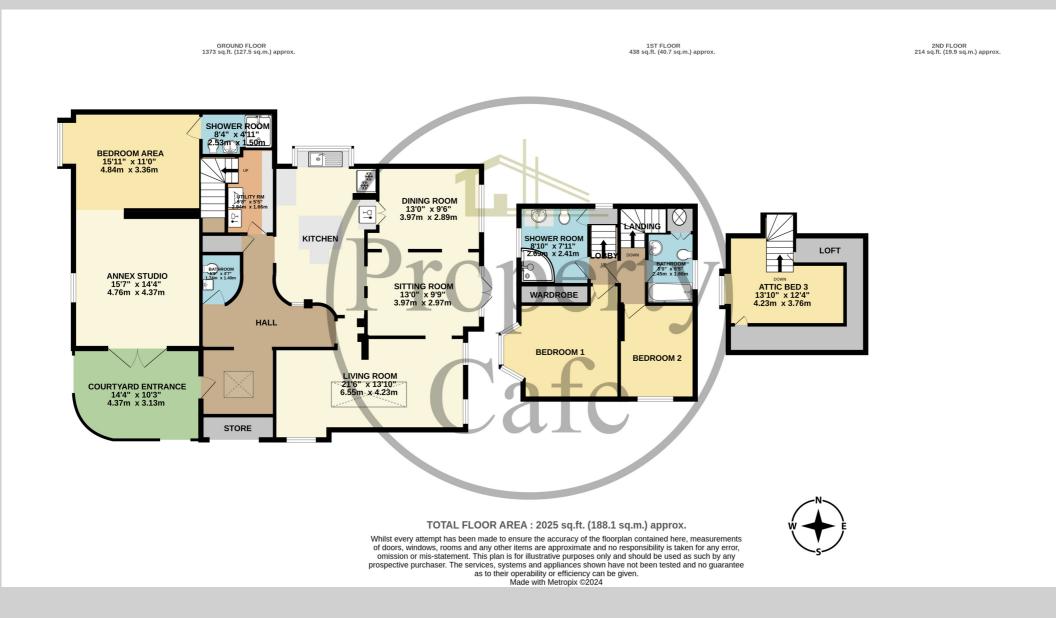

5 Mill View Road, Bexhill-on-Sea, East Sussex, TN39 5HD Immaculate four bedroom detached family home beautifully presented throughout £395,000

Situated in a guiet unadopted road location can be found this completely refurbished and immaculately presented extended four bedroom detached family home. As the adjacent photos will illustrate this interesting property has been fully refurbished both internally and externally and now offers accommodation and benefits that include: A courtyard style entrance with front door leading into the inner entrance lobby with neutral decoration and feature sky lantern, a full length dual aspect annex room with patio doors leading out to the courtyard area. The annex/studio itself has both a lounge area and partially separated bedroom area offering ample space for independent living and as you will note there is a modern en-suite fully tiled wet room style shower leading off of the bedroom area. (The versatile annex studio room offers so many possible uses from independent living or indeed dual family living options). As the floor plan were illustrate leading off the hallway there is a ground floor cloakroom, a useful utility area with stairs leading to the first floor, and doorway through to a modern kitchen-breakfast room with a range of units, space for appliances such as dishwasher & American style fridge freezer and matching central island unit (All the appliances are negotiable). As you will note there are various reception rooms that again offer versatile living space to include: A spacious &amity lounge with amazing skyl lantern, separate sitting room with patio doors out the garden & a spaerate dining room offering ample space to relax & entertain. On the first floor there are two good size double bedrooms and two modern bathrooms and a further staircase lead to a second floor attic bedroom. To the front there is an enclosed area of off-road parking leading to the courtyard entrance with side path leading to the rear garden with a useful external store cupboard on your left. To the rear, there is a pleasant area of garden with has new fenced boundaries & newly laid central lawn. The current owner has comprehensively refurbished the property throughout and for any additional information or arrange to view please contact our Bexhill sales team and will be more than happy to help. (01424) 224488.

A Four Bedroom Detached Family Home Located In An Un-adopted Road Location\* Three family bedrooms and additional self-contained annex \* Immaculate Decor Throughout \* Internal Hall / Lobby with feature sky lantern \* A Fitted kitchen with central island unit \* Spacious main reception with feature sky lantern \* Separate family dining room plus sitting room \* Ground floor WC and utility area \* Courtyard style entrance \* Immaculate and contemporary decor throughout \* Main house with two first floor bedrooms plus attic room (Bed 3 ) \* First floor bathroom and separate shower room \* An immaculately Presented Detached Family Home \* Offering flexible and versatile accommodation \* Newly fenced and lawned rear garden \* Enclosed parking area to the front \* Offered for sale with no onward chain \* Situated close to excellent shops and transport Hall \* Call our Bexhill Team on 01424 224488 ...

- Modern & Immaculate Decor Throughout
  - Internal lobby Hall with Sky lantern
- Fitted kitchen with central island unit
- Spacious main reception with feature sky lantern
- Separate family dining room plus sitting room
  - Ground floor WC and utility area
    - Courtyard style entrance
- Immaculate and contemporary decor throughout
  - Four bedroom detached family home
  - (Annex with wet room style en-suite)
  - Two first floor bedrooms plus attic room

- First floor bathroom and separate shower room
- Offering flexible and versatile accommodation
- An immaculately Presented Detached Family Home
  - Newly fenced and lawned rear garden
  - Enclosed parking area to the front
  - Offered for sale with no onward chain
  - Situated close to excellent shops and transport
- Three family bedrooms and self-contained annex
  - Call our Bexhill Team on 01424 224488
  - Internal viewing highly recommended