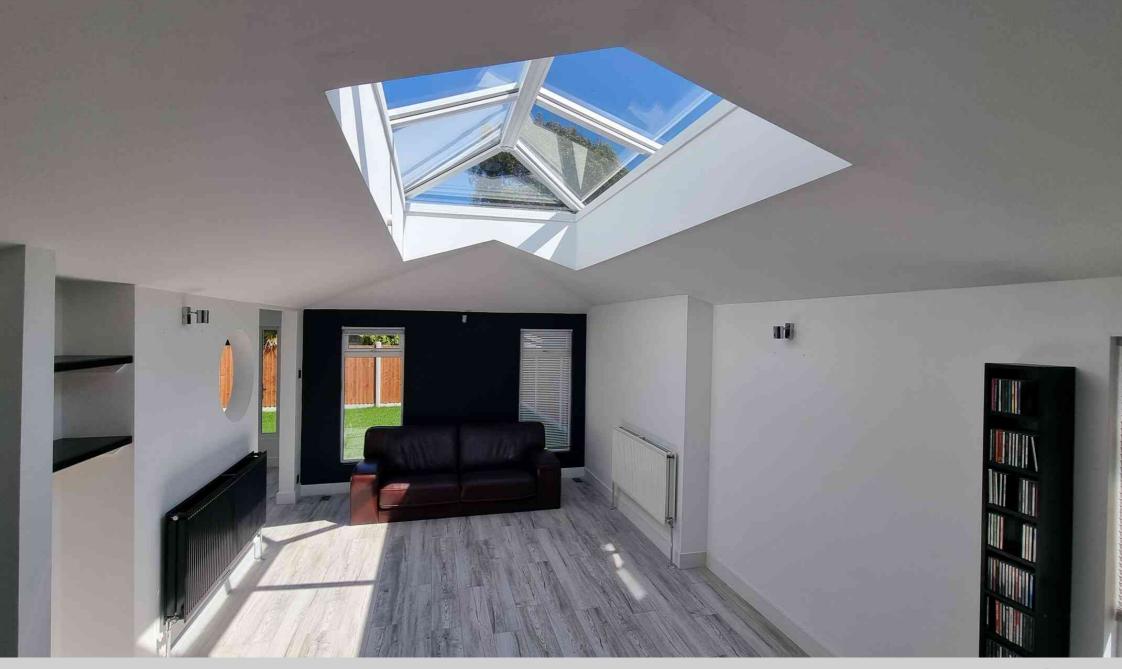

5 Mill View Road, Bexhill-on-Sea, East Sussex, TN39 5HD Immaculate four bedroom detached family home beautifully presented throughout £395,000

Situated in a guiet unadopted road location can be found this completely refurbished and immaculately presented extended four bedroom detached family home. As the adjacent photos will illustrate this interesting property has been fully refurbished both internally and externally and now offers accommodation and benefits that include: A courtyard style entrance with front door leading into the inner entrance lobby with neutral decoration and feature sky lantern, a full length dual aspect annex room with patio doors leading out to the courtyard area. The annex/studio itself has both a lounge area and partially separated bedroom area offering ample space for independent living and as you will note there is a modern en-suite fully tiled wet room style shower leading off of the bedroom area. (The versatile annex studio room offers so many possible uses from independent living or indeed dual family living options). As the floor plan were illustrate leading off the hallway there is a ground floor cloakroom, a useful utility area with stairs leading to the first floor, and doorway through to a modern kitchen-breakfast room with a range of units, space for appliances such as dishwasher & American style fridge freezer and matching central island unit (All the appliances are negotiable). As you will note there are various reception rooms that again offer versatile living space to include: A spacious &amity lounge with amazing skyl lantern, separate sitting room with patio doors out the garden & a spaerate dining room offering ample space to relax & entertain. On the first floor there are two good size double bedrooms and two modern bathrooms and a further staircase lead to a second floor attic bedroom. To the front there is an enclosed area of off-road parking leading to the courtyard entrance with side path leading to the rear garden with a useful external store cupboard on your left. To the rear, there is a pleasant area of garden with has new fenced boundaries & newly laid central lawn. The current owner has comprehensively refurbished the property throughout and for any additional information or arrange to view please contact our Bexhill sales team and will be more than happy to help. (01424) 224488.

- Modern & Immaculate Decor Throughout
  - Internal lobby Hall with Sky lantern
- Fitted kitchen with central island unit
- Spacious main reception with feature sky lantern
- Separate family dining room plus sitting room
  - Ground floor WC and utility area
    - Courtyard style entrance
- Immaculate and contemporary decor throughout
  - Four bedroom detached family home
  - (Annex with wet room style en-suite)
  - Two first floor bedrooms plus attic room