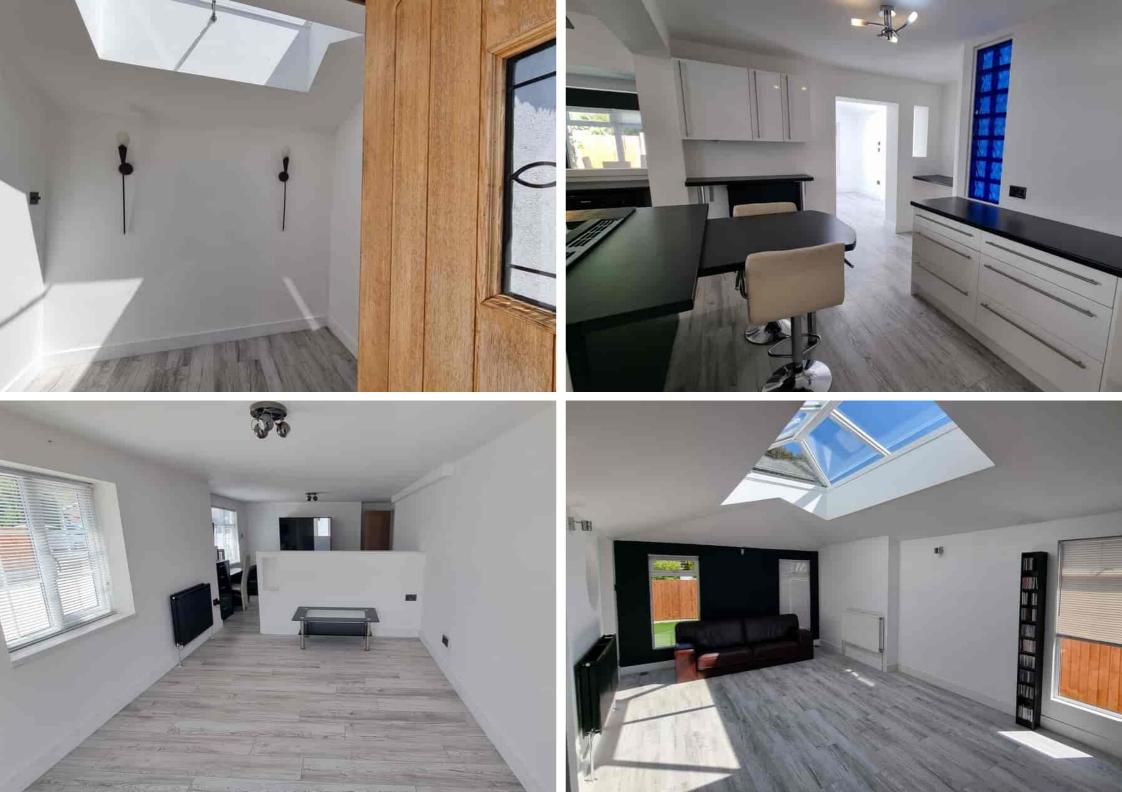

5 Mill View Road, Bexhill-on-Sea, East Sussex, TN39 5HD Immaculate four bedroom detached family home beautifully presented throughout £395,000

Situated in a guiet unadopted road location can be found this completely refurbished and immaculately presented extended four bedroom detached family home. As the adjacent photos will illustrate this interesting property has been fully refurbished both internally and externally and now offers accommodation and benefits that include: A courtyard style entrance with front door leading into the inner entrance lobby with neutral decoration and feature sky lantern, a full length dual aspect annex room with patio doors leading out to the courtyard area. The annex/studio itself has both a lounge area and partially separated bedroom area offering ample space for independent living and as you will note there is a modern en-suite fully tiled wet room style shower leading off of the bedroom area. (The versatile annex studio room offers so many possible uses from independent living or indeed dual family living options). As the floor plan were illustrate leading off the hallway there is a ground floor cloakroom, a useful utility area with stairs leading to the first floor, and doorway through to a modern kitchen-breakfast room with a range of units, space for appliances such as dishwasher & American style fridge freezer and matching central island unit (All the appliances are negotiable). As you will note there are various reception rooms that again offer versatile living space to include: A spacious &amity lounge with amazing skyl lantern, separate sitting room with patio doors out the garden & a spaerate dining room offering ample space to relax & entertain. On the first floor there are two good size double bedrooms and two modern bathrooms and a further staircase lead to a second floor attic bedroom. To the front there is an enclosed area of off-road parking leading to the courtyard entrance with side path leading to the rear garden with a useful external store cupboard on your left. To the rear, there is a pleasant area of garden with has new fenced boundaries & newly laid central lawn. The current owner has comprehensively refurbished the property throughout and for any additional information or arrange to view please contact our Bexhill sales team and will be more than happy to help. (01424) 224488.

A Four Bedroom Detached Family Home Located In An Un-adopted Road Location\* Three family bedrooms and additional self-contained annex \* Immaculate Decor Throughout \* Internal Hall / Lobby with feature sky lantern \* A Fitted kitchen with central island unit \* Spacious main reception with feature sky lantern \* Separate family dining room plus sitting room \* Ground floor WC and utility area \* Courtyard style entrance \* Immaculate and contemporary decor throughout \* Main house with two first floor bedrooms plus attic room (Bed 3 ) \* First floor bathroom and separate shower room \* An immaculately Presented Detached Family Home \* Offering flexible and versatile accommodation \* Newly fenced and lawned rear garden \* Enclosed parking area to the front \* Offered for sale with no onward chain \* Situated close to excellent shops and transport Hall \* Call our Bexhill Team on 01424 224488 ...

- Modern & Immaculate Decor Throughout
  - Internal lobby Hall with Sky lantern
- Fitted kitchen with central island unit
- Spacious main reception with feature sky lantern
- Separate family dining room plus sitting room
  - Ground floor WC and utility area
    - Courtyard style entrance
- Immaculate and contemporary decor throughout
  - Four bedroom detached family home
  - (Annex with wet room style en-suite)
  - Two first floor bedrooms plus attic room