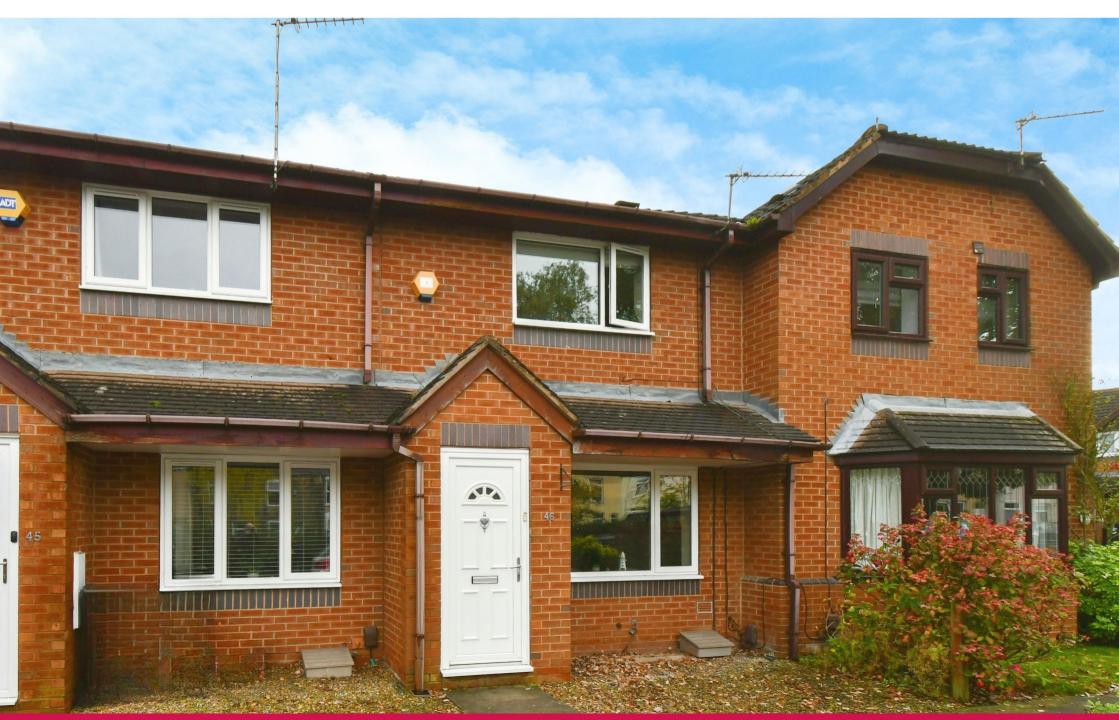

## 46 Kingsland Terrace, York YO26 4XL

Located in the popular Leeman Road area is this modern terraced house complete with off street parking and an enclosed rear garden. Briefly comprising, entrance hall, spacious lounge with feature fire, dining kitchen with ample storage, two good sized bedrooms one of which with the huge benefit of a walk in wardrobe and a modern three piece bathroom. To the rear of the property is a low maintenance rear garden with patio area perfect for entertaining. The property comes with a separate driveway for off street parking.