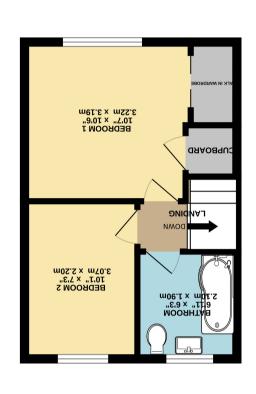

1ST FLOOR 275 sq.ft. (25.5 sq.m.) approx.

GROUND FLOOR 282 sq.ft. (26.2 sq.m.) approx.