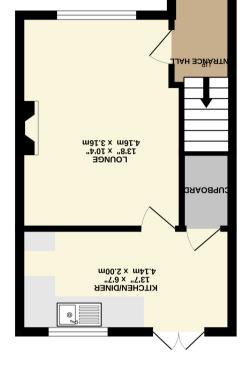

1ST FLOOR 275 sq.ft. (25.5 sq.m.) approx.

GROUND FLOOR 282 sq.ft. (26.2 sq.m.) approx.