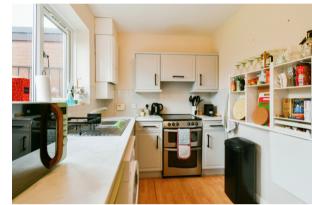

## 46 Kingsland Terrace, York YO26 4XL

Located in the popular Leeman Road area is this modern terraced house complete with off street parking and an enclosed rear garden. Briefly comprising, entrance hall, spacious lounge with feature fire, dining kitchen with ample storage, two good sized bedrooms one of which with the huge benefit of a walk in wardrobe and a modern three piece bathroom. To the rear of the property is a low maintenance rear garden with patio area perfect for entertaining. The property comes with a separate driveway for off street parking.