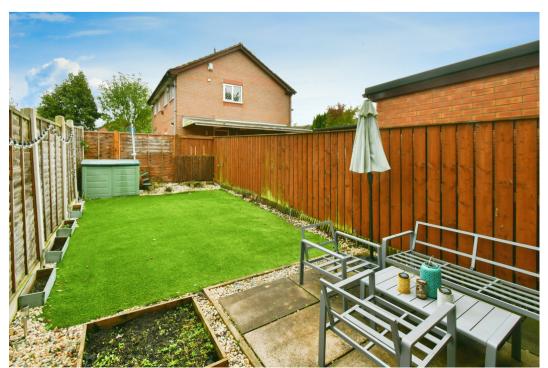

## 46 Kingsland Terrace, York YO26 4XL

Located in the popular Leeman Road area is this modern terraced house complete with off street parking and an enclosed rear garden. Briefly comprising, entrance hall, spacious lounge with feature fire, dining kitchen with ample storage, two good sized bedrooms one of which with the huge benefit of a walk in wardrobe and a modern three piece bathroom. To the rear of the property is a low maintenance rear garden with patio area perfect for entertaining. The property comes with a separate driveway for off street parking.

This is the perfect first time buyer / investment property and viewing is highly recommended.

- Modern Terraced House
- Spacious Lounge
- Walk In Wardrobe
- Desirable Location
- Modern Bathroom
- Enclosed Rear Garden
- Off Street Parking
- Walking Distance to York City Centre and Train Station