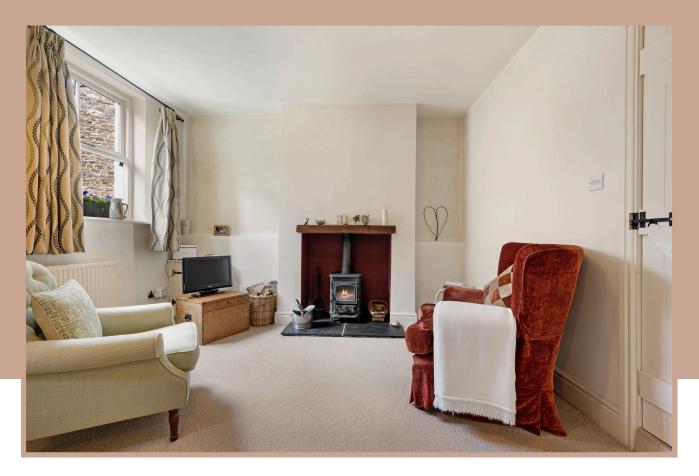

# **3 CHAPEL SQUARE**

Nestled in the heart of the picturesque village of Brookhouse, 3 Chapel Square is a charming twobedroom end terrace stone cottage full of traditional character and modern comfort.

As you approach, notice the fresh white façade, adorned with deep sills and a classic sky blue wooden door, evoking a sense of warmth and character from the moment you arrive.