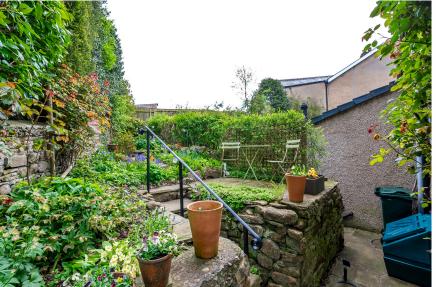

Brookhouse Village

CHAPEL SQUARE

Externally the cottage boasts a secluded south-facing garden, flourishing with vibrant hues and fragrant blooms to capture the senses. An elegant iron handrail beckons you to explore its tiered levels and patio area, offering a serene escape from the bustle of everyday life. On the eastern side of the property, a practical utility room stands alongside a gravelled area, providing versatility for parking or an inviting outdoor seating space.