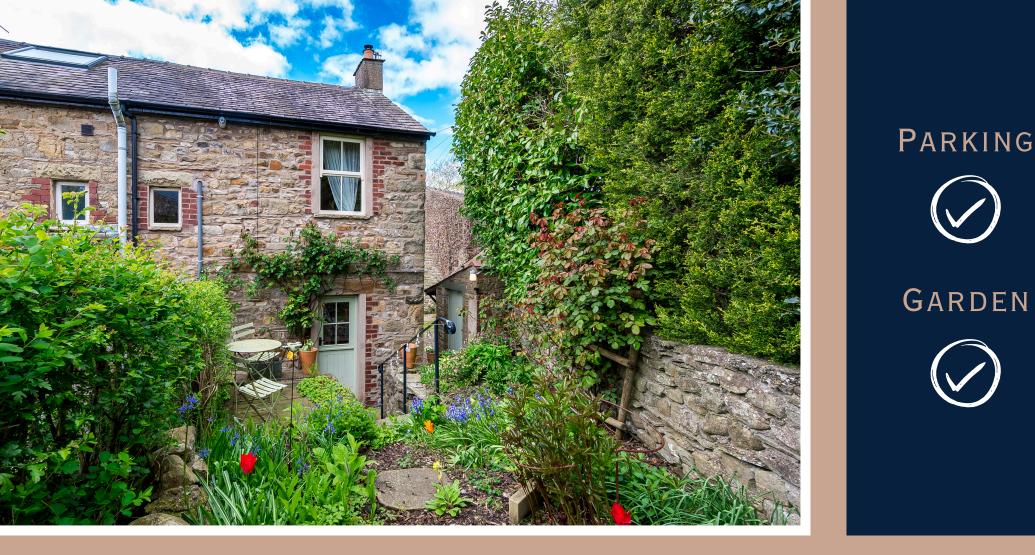

As you approach, notice the fresh white façade, adorned with deep sills and a classic sky blue wooden door, evoking a sense of warmth and character from the moment you arrive.

Brookhouse Village

CHAPEL SQUARE

Externally the cottage boasts a secluded south-facing garden, flourishing with vibrant hues and fragrant blooms to capture the senses. An elegant iron handrail beckons you to explore its tiered levels and patio area, offering a serene escape from the bustle of everyday life. On the eastern side of the property, a practical utility room stands alongside a gravelled area, providing versatility for parking or an inviting outdoor seating space.