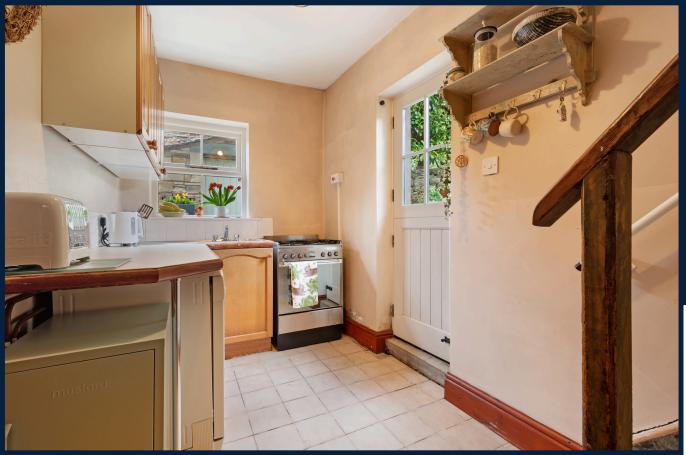

Brookhouse Village

CHAPEL SQUARE

Externally the cottage boasts a secluded south-facing garden, flourishing with vibrant hues and fragrant blooms to capture the senses. An elegant iron handrail beckons you to explore its tiered levels and patio area, offering a serene escape from the bustle of everyday life. On the eastern side of the property, a practical utility room stands alongside a gravelled area, providing versatility for parking or an inviting outdoor seating space.