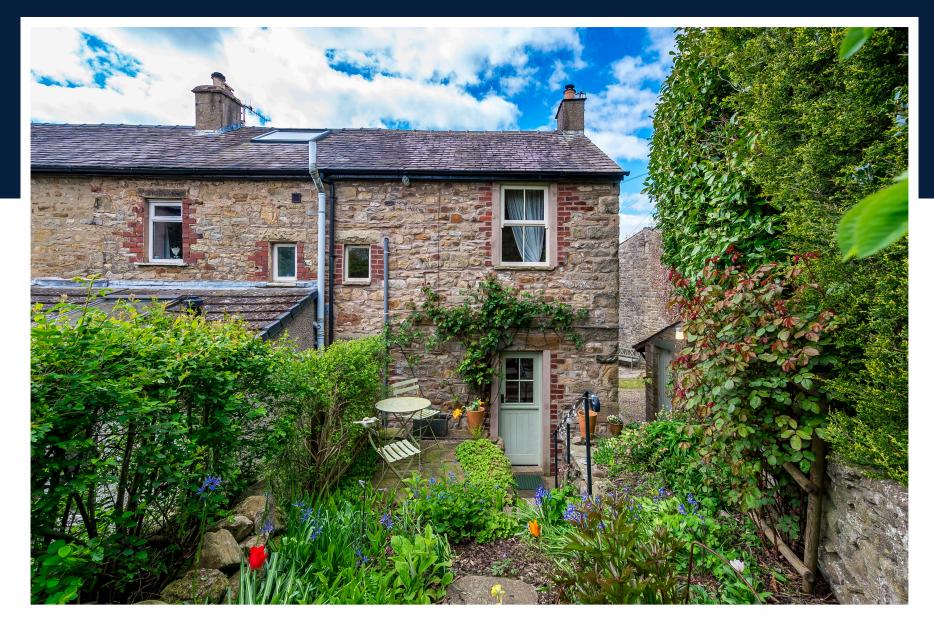

# **3 CHAPEL SQUARE**

Nestled in the heart of the picturesque village of Brookhouse, 3 Chapel Square is a charming twobedroom end terrace stone cottage full of traditional character and modern comfort.

As you approach, notice the fresh white façade, adorned with deep sills and a classic sky blue wooden door, evoking a sense of warmth and character from the moment you arrive.

Brookhouse Village

CHAPEL SQUARE

Externally the cottage boasts a secluded south-facing garden, flourishing with vibrant hues and fragrant blooms to capture the senses. An elegant iron handrail beckons you to explore its tiered levels and patio area, offering a serene escape from the bustle of everyday life. On the eastern side of the property, a practical utility room stands alongside a gravelled area, providing versatility for parking or an inviting outdoor seating space.