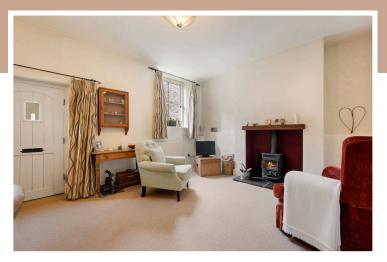

# **3 CHAPEL SQUARE**

Nestled in the heart of the picturesque village of Brookhouse, 3 Chapel Square is a charming twobedroom end terrace stone cottage full of traditional character and modern comfort.

As you approach, notice the fresh white façade, adorned with deep sills and a classic sky blue wooden door, evoking a sense of warmth and character from the moment you arrive.