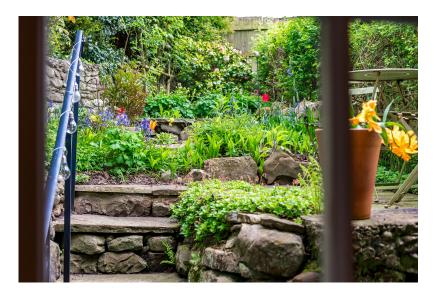

Brookhouse Village

CHAPEL SQUARE

Externally the cottage boasts a secluded south-facing garden, flourishing with vibrant hues and fragrant blooms to capture the senses. An elegant iron handrail beckons you to explore its tiered levels and patio area, offering a serene escape from the bustle of everyday life. On the eastern side of the property, a practical utility room stands alongside a gravelled area, providing versatility for parking or an inviting outdoor seating space.