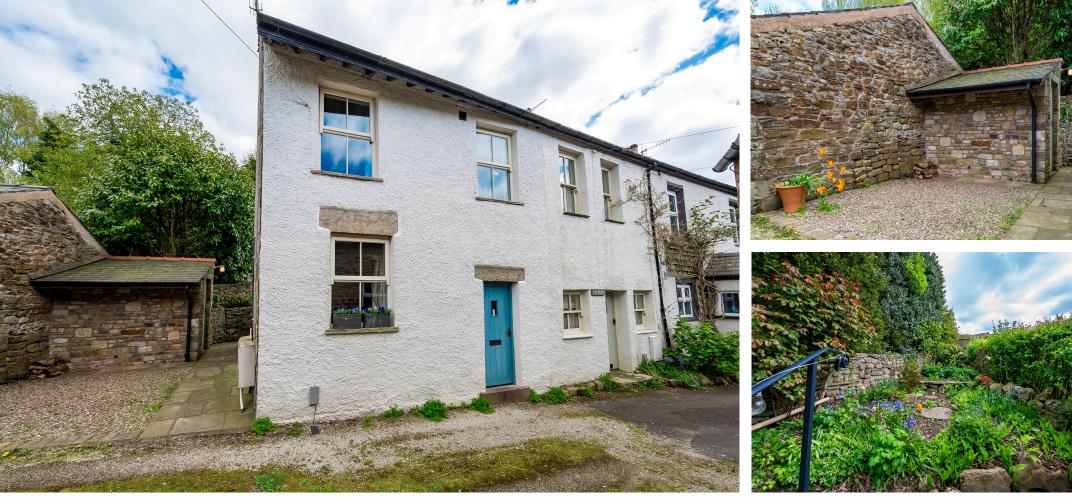

As you approach, notice the fresh white façade, adorned with deep sills and a classic sky blue wooden door, evoking a sense of warmth and character from the moment you arrive.

Brookhouse Village

CHAPEL SQUARE

Externally the cottage boasts a secluded south-facing garden, flourishing with vibrant hues and fragrant blooms to capture the senses. An elegant iron handrail beckons you to explore its tiered levels and patio area, offering a serene escape from the bustle of everyday life. On the eastern side of the property, a practical utility room stands alongside a gravelled area, providing versatility for parking or an inviting outdoor seating space.