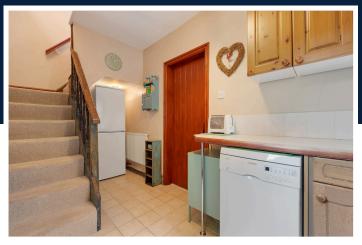

Brookhouse Village

CHAPEL SQUARE

Externally the cottage boasts a secluded south-facing garden, flourishing with vibrant hues and fragrant blooms to capture the senses. An elegant iron handrail beckons you to explore its tiered levels and patio area, offering a serene escape from the bustle of everyday life. On the eastern side of the property, a practical utility room stands alongside a gravelled area, providing versatility for parking or an inviting outdoor seating space.