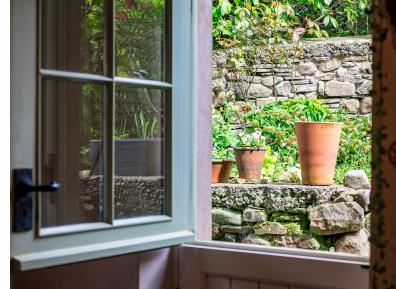

Brookhouse Village

CHAPEL SQUARE

Externally the cottage boasts a secluded south-facing garden, flourishing with vibrant hues and fragrant blooms to capture the senses. An elegant iron handrail beckons you to explore its tiered levels and patio area, offering a serene escape from the bustle of everyday life. On the eastern side of the property, a practical utility room stands alongside a gravelled area, providing versatility for parking or an inviting outdoor seating space.