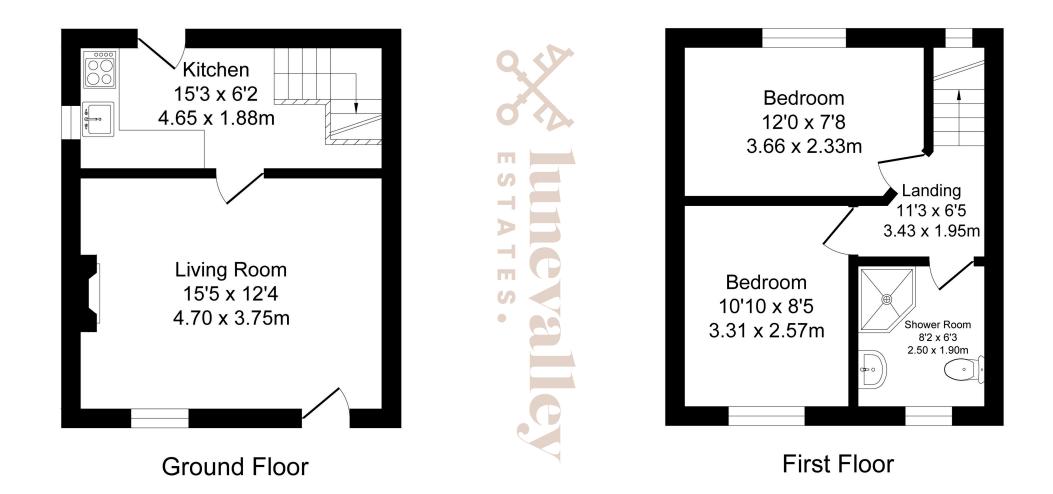

### Total Floor Area: 568 sq.ft (52.8 sq.m) approx.

M

Ground Floor: 284 sq.ft (26.4 sq.m) approx. First Floor: 284 sq.ft (26.4 sq.m) approx.

Whilst every attempt has been made to ensure the accuracy of this floorplan, measurements of doors, windows, rooms and any other items are approximate and no responsibility is taken for any error, omission or mis-statement. This plan is for illustrative purposes only and should be used as such by any prospective purchaser. The services, systems and appliances shown have not been tested and no guarantee as to their operability or efficiency can be given.