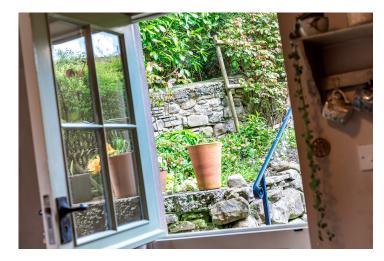

Brookhouse Village

CHAPEL SQUARE

Externally the cottage boasts a secluded south-facing garden, flourishing with vibrant hues and fragrant blooms to capture the senses. An elegant iron handrail beckons you to explore its tiered levels and patio area, offering a serene escape from the bustle of everyday life. On the eastern side of the property, a practical utility room stands alongside a gravelled area, providing versatility for parking or an inviting outdoor seating space.