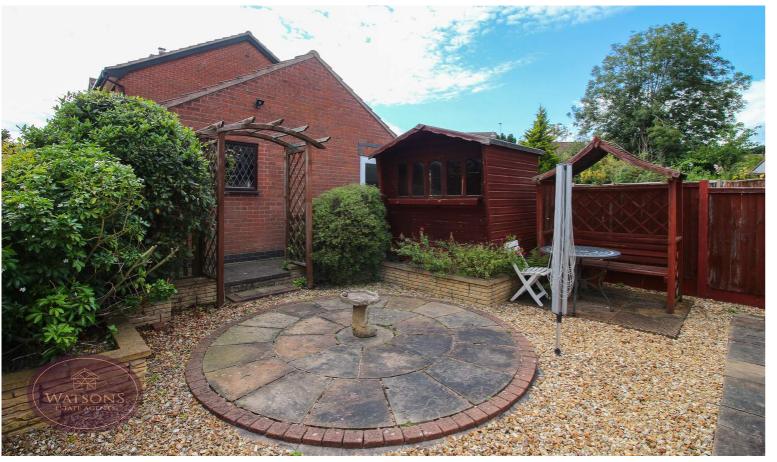

#### Outside

The low maintenance rear garden comprises a paved patio & gravel beds, timber built shed with power, all enclosed by timber fencing to the perimeter with access to the detached garage (5.56m x 2.66m) with up & over door and power beyond where there is also a driveway to provide good off street parking. To the front and side of the property is a turfed lawn.