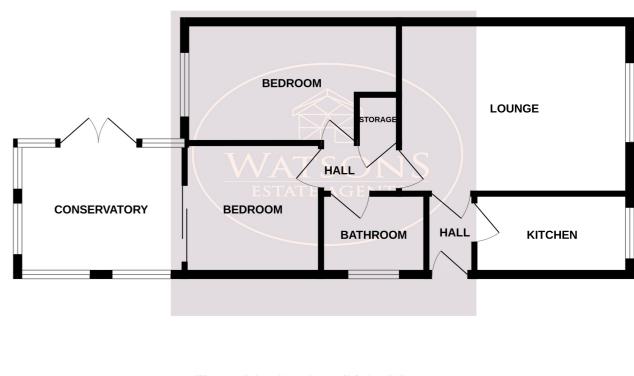

#### **GROUND FLOOR**

\*\*\* GET YOUR SKATES ON! \*\*\* This delightful 2 bedroom bungalow comes to the market with NO UPWARD CHAIN and occupies a great plot in the 'Torvill & Dean' area of Wollaton. This desirable location is well served by a wealth of amenities ideally suiting those looking to down-size, including: Wollaton Park, churches, GPs, pharmacy, pub/restaurant and a newspaper delivery service. All rooms are well proportioned and, in brief, the accommodation comprises: entrance hall, lounge, modern fitted kitchen, 2 bedrooms, conservatory and bathroom. Outside, a driveway & garage alongside the property provide good off street parking and there is also a convenient bus service to Nottingham City Centre and the Queens Medical Centre for those who don't drive. The rear garden is fairly low maintenance and offers a high level of privacy. Call our sales team now to arrange a viewing.

### **Entrance Hall**

UPVC double glazed door to the front, solid oak flooring and doors to the lounge & kitchen.

#### **Inner Hall**

Solid oak flooring, airing cupboard housing the boiler and hot water tank and doors to both bedrooms and bathroom.