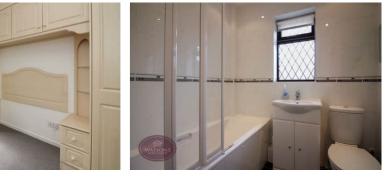

#### Bedroom 1

£240,000

4.21m x 2.53m (13' 10" x 8' 4") UPVC double glazed window to the rear, fitted furniture and radiator.

#### **Bathroom**

3 piece suite in white comprising WC, vanity sink unit and bath with electric shower over. Chrome heated towel rail, ceiling spotlights, extractor fan and obscured uPVC double glazed window to the side.