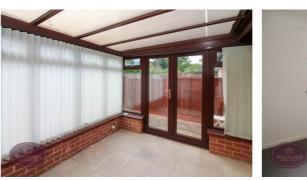

#### Conservatory

3.2m x 2.67m (10' 6" x 8' 9") Brick & uPVC double glazed construction, tiled flooring and French doors leading to the rear garden.