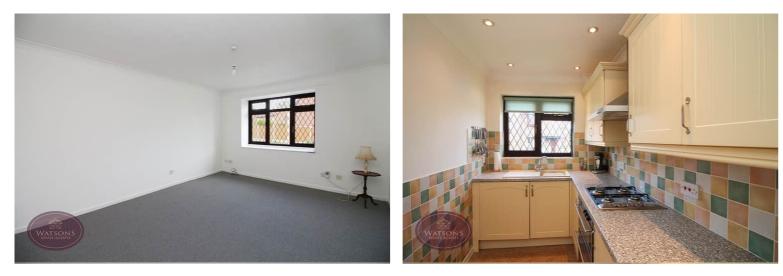

#### Lounge

4.381m x 3.52m (14' 4" x 11' 7") UPVC double glazed bay window to the front, radiator and door to the inner hall.

#### **Kitchen**

3.46m x 1.81m (11' 4" x 5' 11") A range of matching wall & base units, work surfaces incorporating a sink & drainer unit. Integrated appliances to include; electric oven & gas hob with extractor over, fridge freezer and washing machine. Ceiling spotlights, radiator and serving hatch to the lounge.