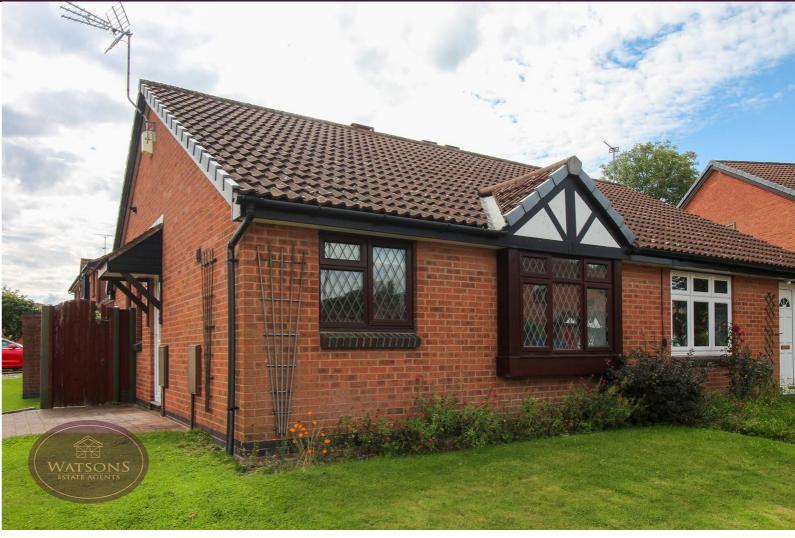

#### **GROUND FLOOR**

\*\*\* GET YOUR SKATES ON! \*\*\* This delightful 2 bedroom bungalow comes to the market with NO UPWARD CHAIN and occupies a great plot in the 'Torvill & Dean' area of Wollaton. This desirable location is well served by a wealth of amenities ideally suiting those looking to down-size, including: Wollaton Park, churches, GPs, pharmacy, pub/restaurant and a newspaper delivery service. All rooms are well proportioned and, in brief, the accommodation comprises: entrance hall, lounge, modern fitted kitchen, 2 bedrooms, conservatory and bathroom. Outside, a driveway & garage alongside the property provide good off street parking and there is also a convenient bus service to Nottingham City Centre and the Queens Medical Centre for those who don't drive. The rear garden is fairly low maintenance and offers a high level of privacy. Call our sales team now to arrange a viewing.

#### Outside

The low maintenance rear garden comprises a paved patio & gravel beds, timber built shed with power, all enclosed by timber fencing to the perimeter with access to the detached garage (5.56m x 2.66m) with up & over door and power beyond where there is also a driveway to provide good off street parking. To the front and side of the property is a turfed lawn.