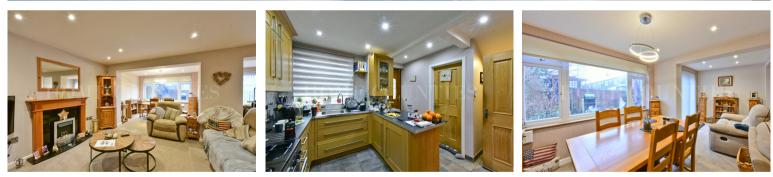

## Willow Way, Potters Bar, Hertfordshire, . EN6 £449,950 Freehold

This spacious three bedroom home is ideally located withing walking distance to Tesco supermarket and Potters Bar Mainline Train Station and local shops and restaurants. The property benefits from spacious lounge diner, extension to the rear, the kitchen is at the front of the house and the wall has been removed to allow more natural light. The garage to the front has been partially converted, the door removed and brickwork and a window in its place, currently used for storage, but has the potential to be fully converted and used as additional room / study. The first floor consists of three bedrooms plus family bathroom.