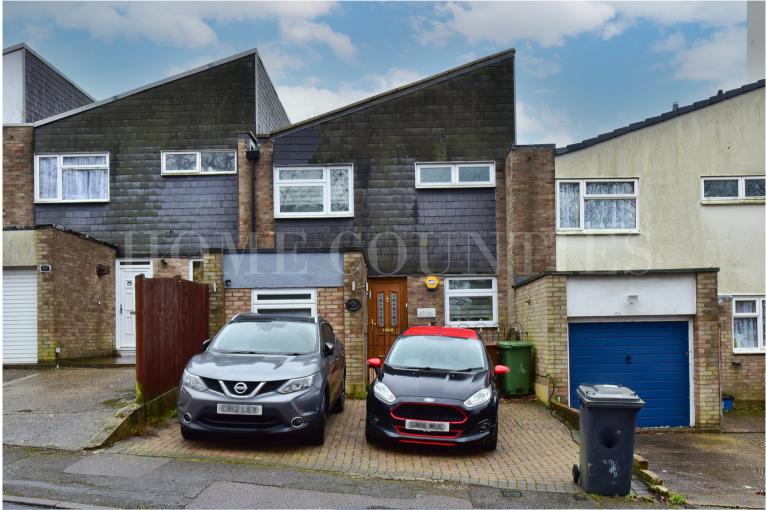

## Willow Way, Potters Bar, Hertfordshire, EN6 £449,950

- three bedroom home
- close to shops
- garage partially converted

- off street parking
- walking distance to Potters Bar Mainline Station

108, High Street, Potters Bar, EN6 5AT 01707 245 555 www.home-counties.com

## Willow Way, Potters Bar, Hertfordshire, . EN6 £449,950 Freehold

This spacious three bedroom home is ideally located withing walking distance to Tesco supermarket and Potters Bar Mainline Train Station and local shops and restaurants. The property benefits from spacious lounge diner, extension to the rear, the kitchen is at the front of the house and the wall has been removed to allow more natural light. The garage to the front has been partially converted, the door removed and brickwork and a window in its place, currently used for storage, but has the potential to be fully converted and used as additional room / study. The first floor consists of three bedrooms plus family bathroom.

Externally the home has off street parking and private rear garden.

All measurements are approximate and for display purposes only