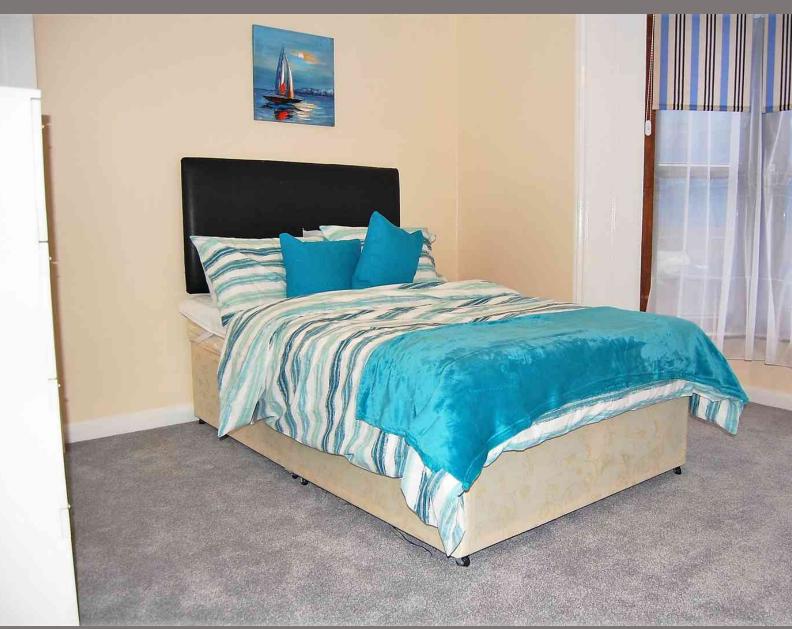

#### Bedroom 1

Large double room with bay window to front, en suite shower room, further loft room for storage or hobby area. Fitted carpet, wardrobe, double bed with head board, Chest of drawers study desk.

#### Bedroom 2

Large double room with full en suite bathroom, window to back and side, double bed with headboard, wardrobe, chest of drawers, study desk.