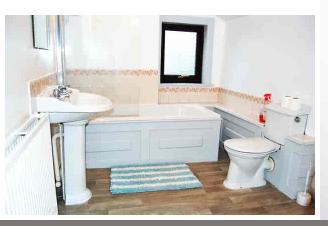

#### En suite Bathroom to Bedroom 1

Door leading to Bedroom 1, Shower and shower cubicle, WC, wash basin.

#### En suite to Bedroom 2

Door to bedroom 2, full bathroom consisting of bath with shower over, WC and wash basin.