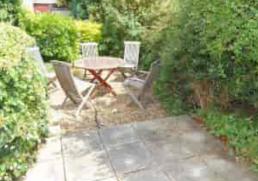

Consisting of WC and wash basin

# Garden

#### Garden

Garden with patio area.

# First floor

## Stairs to first floor and landing

#### Bedroom 1

Large double room with bay window to front, en suite shower room, further loft room for storage or hobby area. Fitted carpet, wardrobe, double bed with head board, Chest of drawers study desk.

#### En suite Bathroom to Bedroom 1

Door leading to Bedroom 1, Shower and shower cubicle, WC, wash basin.

#### Loft Room

Stairs from bedroom 1 to loft room with eaves storage.

#### Bedroom 2

Large double room with full en suite bathroom, window to back and side, double bed with headboard, wardrobe, chest of drawers, study desk.

#### En suite to Bedroom 2

Door to bedroom 2, full bathroom consisting of bath with shower over, WC and wash basin.