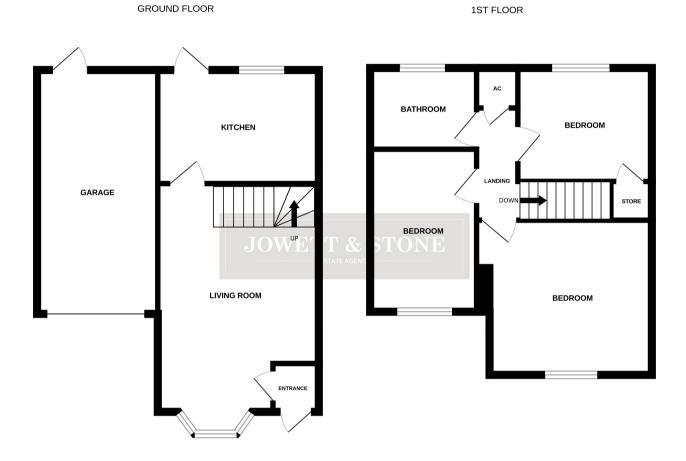

# **ROOM DESCRIPTIONS**

# **Entrance Area**

**Living Room** 16' 9" plus bay area x 11' 10" max (5.11m x 3.61m)

**Kitchen** 11' 9" x 8' 1" (3.58m x 2.46m)

# Landing

**Bedroom** 11' 9" plus rec x 11' 4" (3.58m x 3.45m)

**Bedroom** 11' 6" x 7' 9" (3.51m x 2.36m)

Bedroom 9' 8" x 8' 5" (2.95m x 2.57m)

**Family Bathroom** 7' 9" x 5' 7" (2.36m x 1.70m)

# External

Garage 17' 5" x 8' 8" (5.31m x 2.64m)

Rear Garden

Whilst every attempt has been made to ensure the accuracy of the floorplan contained here, measurements of doors, windows, rooms and any other items are approximate and no responsibility is taken for any error, omission or mis-statement. This plan is for illustrative purposes only and should be used as such by any prospective purchaser. The services, systems and appliances shown have not been tested and no guarantee as to their operability or efficiency can be given. Made with Metropix ©2024