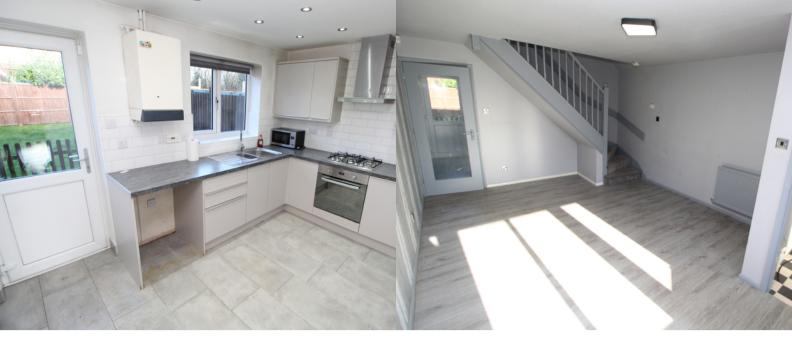

### **PROPERTY DESCRIPTION**

Modern three bedroom middle townhouse located in a sought after cul de sac and within Badgerbrook primary school catchment. A popular design the property comprises of entrance area, living room with front bay window and stairs leading to the first floor. To the rear of the property is a refitted kitchen with a range of base and wall storage units and access door leading to the rear garden. To the first floor the landing leads to three spacious bedrooms and a family bathroom/wc. Further benefitting from gas fired central heating system and replacement double glazing. Externally to the front there is a driveway providing car standing and to the rear the garden is mainly laid to lawn with a fence surround. The property is in need of some cosmetic improvement and would make an ideal first time or investment buy. Early viewing is highly recommended. EPC rating D, Council tax is band C.

# **Entrance Area**

**Living Room** 16' 9" plus bay area x 11' 10" max (5.11m x 3.61m)

**Kitchen** 11' 9" x 8' 1" (3.58m x 2.46m)