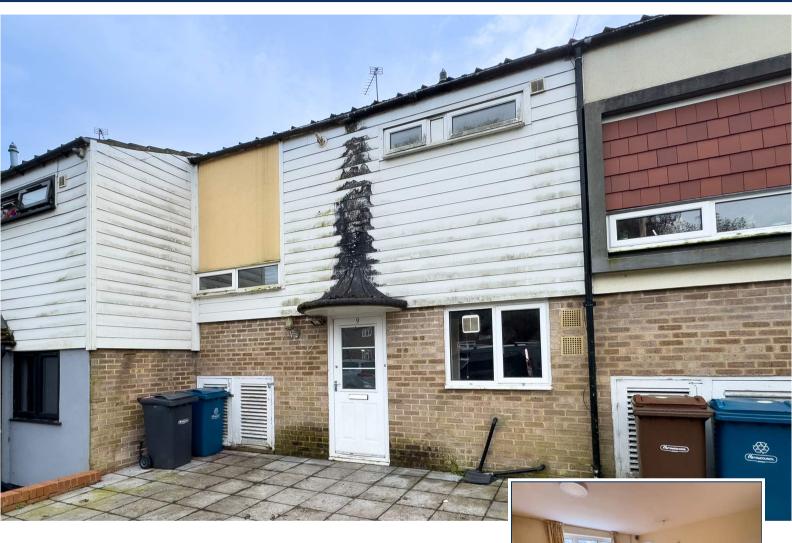

# Robb Road, Stanmore, HA7 3SQ

# £395,000 Freehold

- Two Bedroom Terraced House
- In Need of Modernisation & Redecoration
- Living Room
- · Dining Room
- Kitchen
- Two First Floor Bedrooms
- Bathroom Sep WC
- Garden
- Garage in separate block
- Chain Free Sale
- EPC Rating C

A Two Bedroom Terraced House situated a short distance to Stanmore's shopping & transport facilities, and popular schools. The property is in need of Modernisation and Redecoration. Central Heating (not tested), Living Room, Dining Room, Kitchen, Two First Floor Bedrooms, Bathroom Sep WC. Rear Garden, Garage in Separate Block. Chain Free Sale.