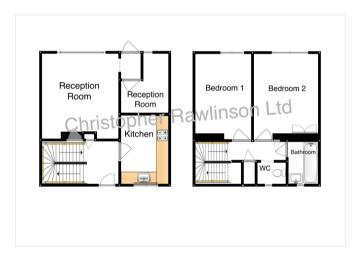

#### **Entrance Hall**

11'  $5" \times 5' \ 0"$  (3.48m  $\times 1.52m$ ) Radiator, laminate flooring, metre cupboard.

## **Living Room**

 $13'\ 0"\ x\ 11'\ 7"\ (3.96m\ x\ 3.53m)$  Radiator, laminate flooring, window, door to Dining Room.

# **Dining Room**

9' 9"  $\times$  7' 5" (2.97m  $\times$  2.26m) Radiator, window, door to garden.

## Kitchen

9' 8"  $\times$  7' 3" (2.95m  $\times$  2.21m) Cupboards, stainless steel sink & drainer, window.

# Stairs to First Floor Landing

Side window, hatch to loft.

#### **Bedroom One**

 $14' \ 0" \ x \ 9' \ 11" \ (4.27m \ x \ 3.02m)$  Radiator, laminate flooring, fitted cupboard, window.

#### **Bedroom Two**

14' 0"  $\times$  8' 7" (4.27m  $\times$  2.62m) Radiator, fitted cupboard, laminate flooring, window.

## **Bathroom**

 $6' \ 0" \ x \ 4' \ 5" \ (1.83m \ x \ 1.35m)$  Panelled bath, pedestal wash hand basin, walls tiled, window.

## Sep WC

WC, window.