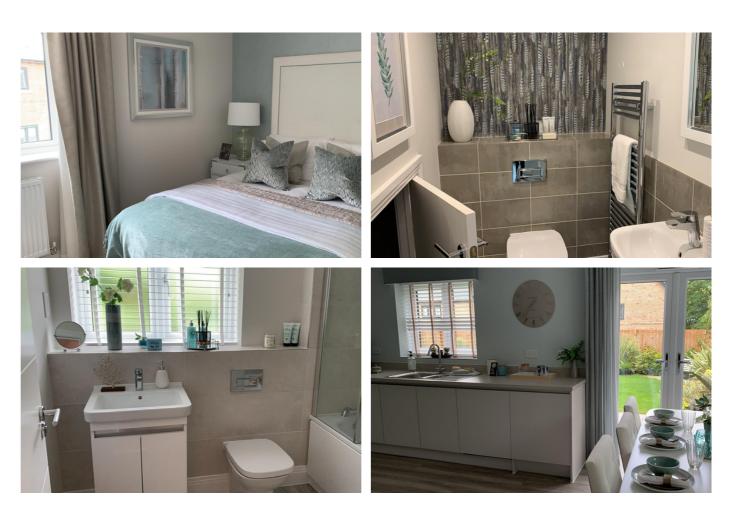

Upon entering, you are immediately welcomed by a contemporary design creating a fresh and stylish ambiance. Enjoy a spacious living room and designer kitchen/diner . A cloakroom is also conveniently located on the ground floor.

Patio doors lead to a beautifully landscaped lawn and patio area, ideal for outdoor relaxation or entertaining.

The first floor features a luxurious master bedroom with an ensuite bathroom. There are also two additional well-sized bedrooms, each offering ample space and comfort. The family bathroom is designed to impress, showcasing a stunning and modern design.