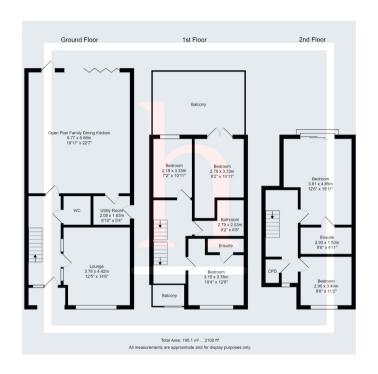

T: 0151 625 0125

E: info@homewirral.co.uk W: www.homewirral.co.uk

A: 42 Grange Road, West Kirby, CH48 4EF

INCREDIBLE QUALITY WITH BREATH-TAKING VIEWS! \*\*ONLY ONE PLOT CURRENTLY AVAILABLE\*\* Home Estate Agents are delighted to present 'Dale View', the landmark new development from award winning luxury home-builder Henderson Homes. Occupying an elevated position on Telegraph Road, Heswall this impressive eye-catching scheme consists of just six stunning, architect designed, three storey semi detached homes each offering 2100sqft of unique highly flexible living space. With layout options to be finished with either three, four or five bedrooms plus three bathrooms these fantastic homes need to be seen to fully appreciate the amazing space, quality and lifestyle that they offer. The beautifully presented show home is now available for viewing by appointment only.