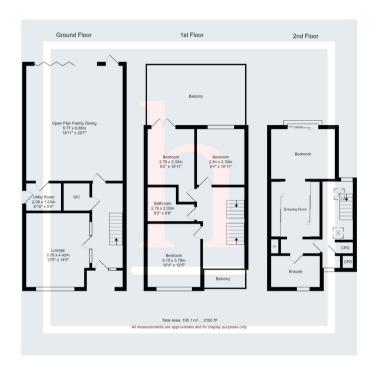

T: 0151 625 0125

E: info@homewirral.co.uk W: www.homewirral.co.uk

A: 42 Grange Road, West Kirby, CH48 4EF

INCREDIBLE QUALITY WITH BREATH-TAKING VIEWS! \*\*ONLY ONE PLOT CURRENTLY AVAILABLE\*\* Home Estate Agents are delighted to present 'Dale View', the landmark new development from award winning luxury home-builder Henderson Homes. Occupying an elevated position on Telegraph Road, Heswall this impressive eye-catching scheme consists of just six stunning, architect designed, three storey semi detached homes each offering 2100sqft of unique highly flexible living space. With layout options to be finished with either three, four or five bedrooms plus three bathrooms these fantastic homes need to be seen to fully appreciate the amazing space, quality and lifestyle that they offer. The beautifully presented show home is now available for viewing by appointment only.