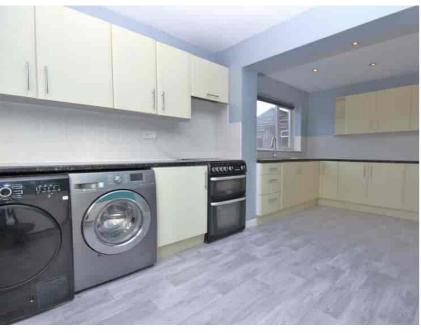

## Kitchen

Vinyl to flooring, six spot lights, radiator, three UPVC double glazed windows, UPVC double glazed door to garden, wall and base units with work surfaces over, stainless steel sink with mixer tap, gas cooker with extractor fan over, space for fridge freezer, washing machine and dryer.