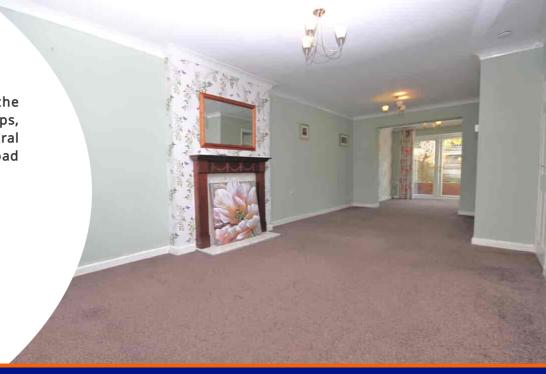

# Lounge

Carpet to flooring, two ceiling lights, radiator, UPVC double glazed window, fire surround, archway to family room, doors to rear hall and kitchen.