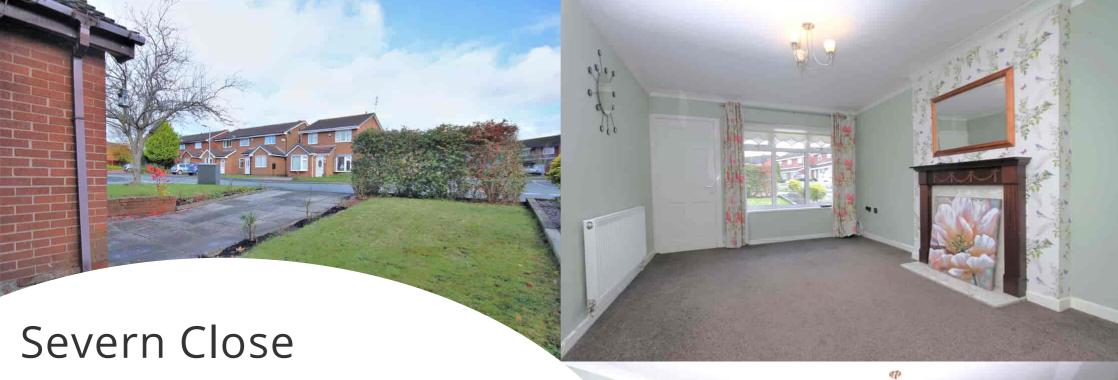

#### Front Garden

Driveway with access to garage, lawned area bound by planted borders.

# Lounge

Carpet to flooring, two ceiling lights, radiator, UPVC double glazed window, fire surround, archway to family room, doors to rear hall and kitchen.