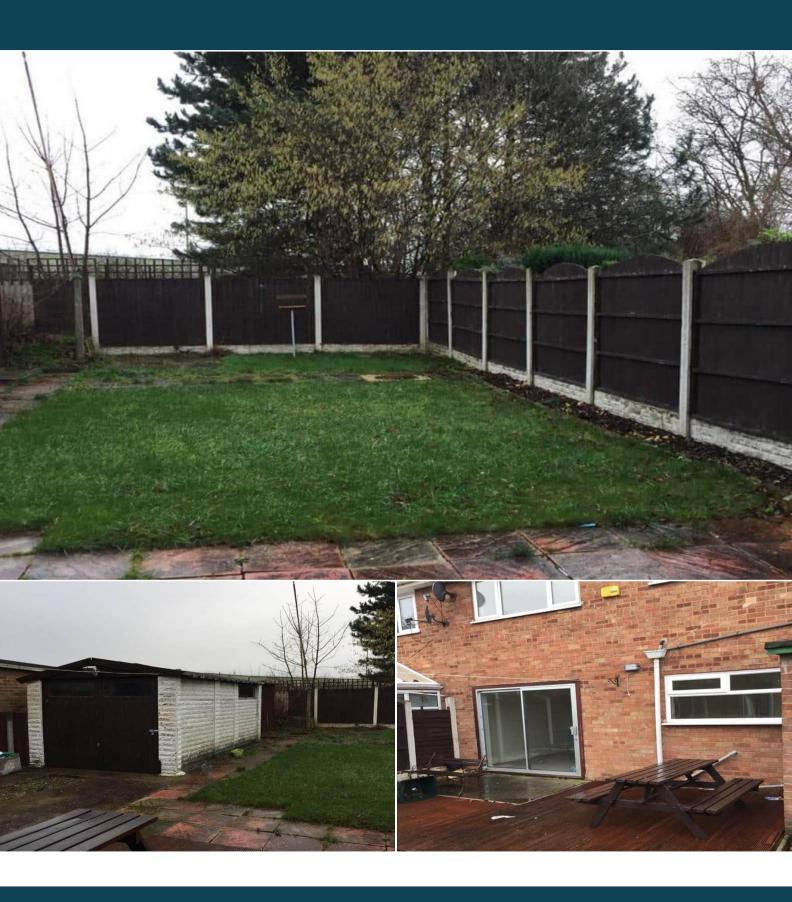

The council tax band is B.

The interior of this property comprises a spacious living/dining room and fitted kitchen on the ground floor. The first floor consists of 3 bedrooms and the family bathroom. The exterior boasts a private rear garden, perfect for enjoying the summer months.