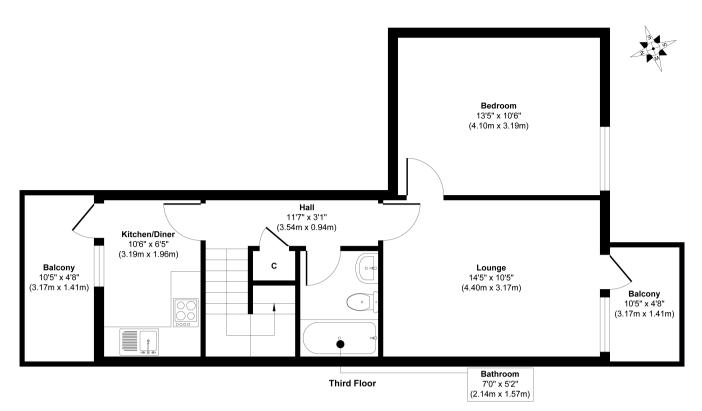

Approx. Gross Internal Floor Area 488 sq. ft / 45.37 sq. m Whilst every attempt has been made to ensure the accuracy of the floor plan contained here, measurements of doors, windows, rooms and any other items are approximate and no responsibility is taken for any error, omission, or mis-statement. The measure-ments should not be relied upon for valuation, transaction and/or funding purposes. This plan is for illustrative purposes only and should be used as such by any prospective purchaser or tenant.