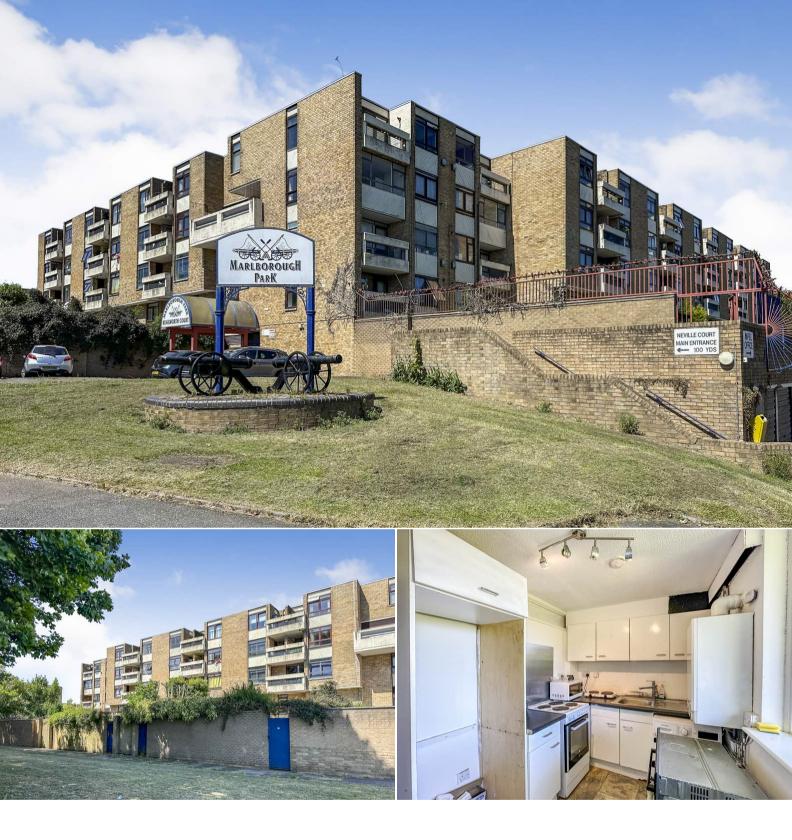

## **Kenilworth Court**

Washington

Bettermove are proud to present this 1 bedroom second floor apartment in Washington. This property is available with no forward chain.

The property is currently tenanted and it will be sold with tenants in situ for immediate investment. Rental yields can be obtained through Bettermove.

The interior of this beautifully presented property comprises a spacious living room, fitted kitchen and dining area, bathroom, bedroom and 2 balcony's on the ground floor.

Located in the popular town of Washington, the property is close to a range of amenities, including shops, supermarkets, restaurants and pubs.

The property benefits from double glazing, gas central heating throughout and has off street parking available via an allocated space available for purchase.

The council tax band is A.

This is a leasehold property with 85 years remaining on the lease; the ground rent is £10 (peppercorn) per year and the service charge is £596 every 6 months.