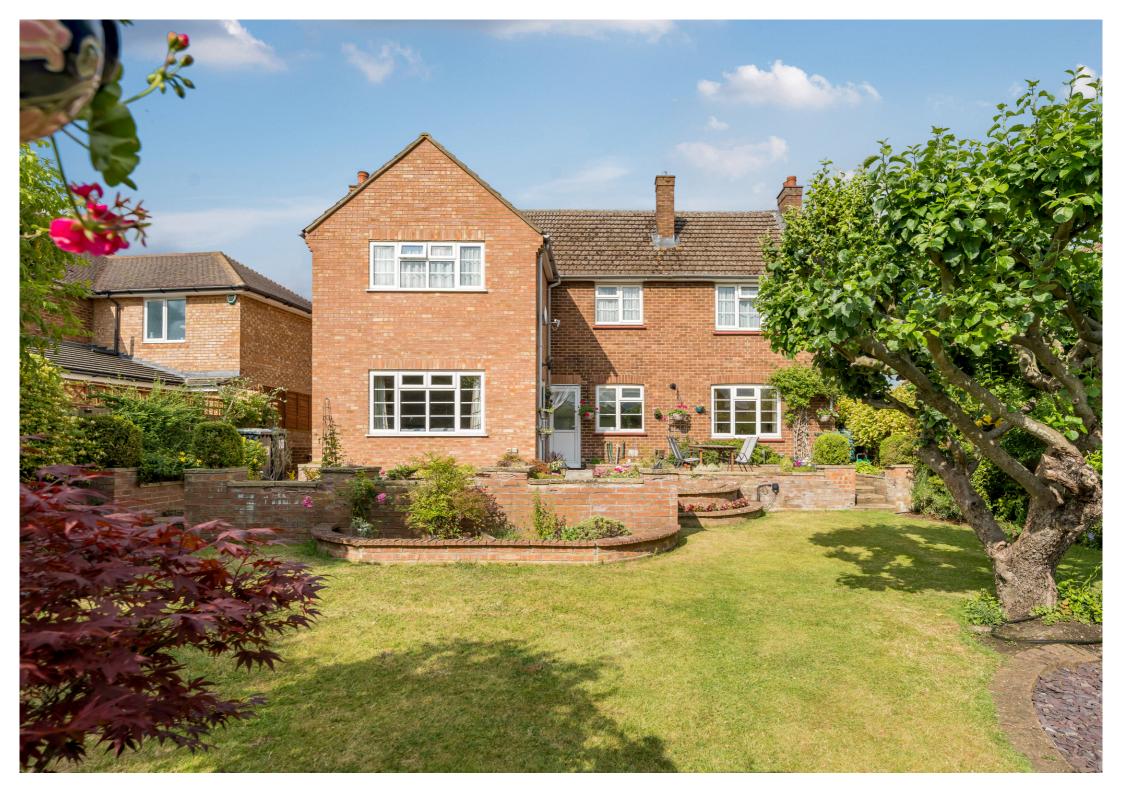

# 101, St Neots Road

Sandy, Bedfordshire, SGI9 IBP Freehold Guide Price £625,000 country properties A generously proportioned, five bedroom, detached home that has been extended and improved by the current owners. The property benefits from separate reception rooms, kitchen with large utility room, en-suite, garage and ample off road parking. However, the stand out feature of this property is the beautifully manicured, large and sunny rear garden. Not to be missed!

#### Rear Garden

Two patios with steps down to lawn area, planted with a large variety of plants, water feature (pebble pool), outside electric sockets in four separate areas, outside tap, pond, apple trees, summer house, greenhouse, timber shed.

#### Front

Off-road parking for 5 cars, double garage with light and power.

All measurements are approximate and quoted in metric with imperial equivalents and for general guidance only and whilst every attempt has been made to ensure accuracy, they must not be relied on. The fixtures, fittings and appliances referred to have not been tested and therefore no guarantee can be given and that they are in working order. Internal photographs are reproduced for general information and it must not be inferred that any item shown is included with the property. For a free valuation, contact the numbers listed on the brochure.