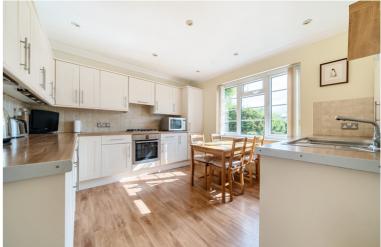

#### Entrance Hall

Radiator, under stairs storage cupboard, cloak cupboard, stairs to first floor, meter cupboard.

Dining Room

Bay window to front aspect, radiator.

Kitchen/Breakfast Room

Window to rear aspect, radiator, matching wall and base level units with work surface over and in-top stainless sink, integrated dishwasher, built-in drinks cupboard, integrated fridge.

#### Utility

Window to rear aspect, door to garden, radiator, matching wall and base level units with work surface over, space and plumbing for washing machine.