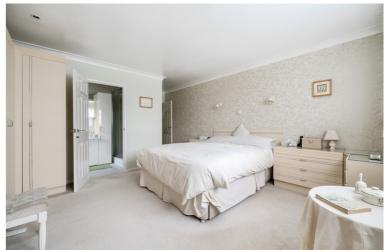

# Cloakroom

Window to side aspect, radiator, low level W.C, wash hand basin with vanity units below.

Lounge

Window to rear aspect, and door to patio, radiator, gas effect fireplace.

First Floor

Master Bedroom

Window to rear aspect, radiator, door to:

#### En-Suite

Double size walk-in shower, bidet, wall mounted heated towel rail, low level W.C, wash hand basin with vanity units below, window to side aspect, fully tiled, extractor fan. Principal Bathroom