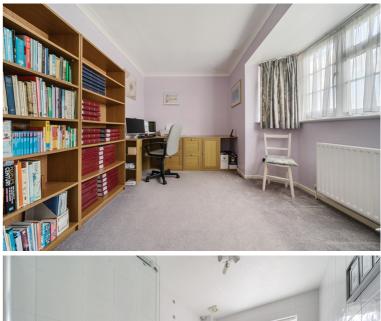

#### Entrance Hall

Radiator, under stairs storage cupboard, cloak cupboard, stairs to first floor, meter cupboard.

Dining Room

Bay window to front aspect, radiator.

Kitchen/Breakfast Room

Window to rear aspect, radiator, matching wall and base level units with work surface over and in-top stainless sink, integrated dishwasher, built-in drinks cupboard, integrated fridge.

#### Utility

Window to rear aspect, door to garden, radiator, matching wall and base level units with work surface over, space and plumbing for washing machine.