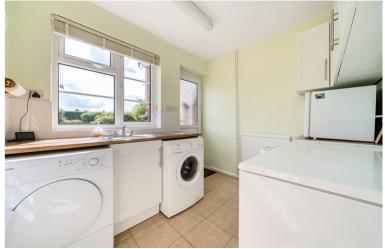

#### Utility

Window to rear aspect, door to garden, radiator, matching wall and base level units with work surface over, space and plumbing for washing machine.