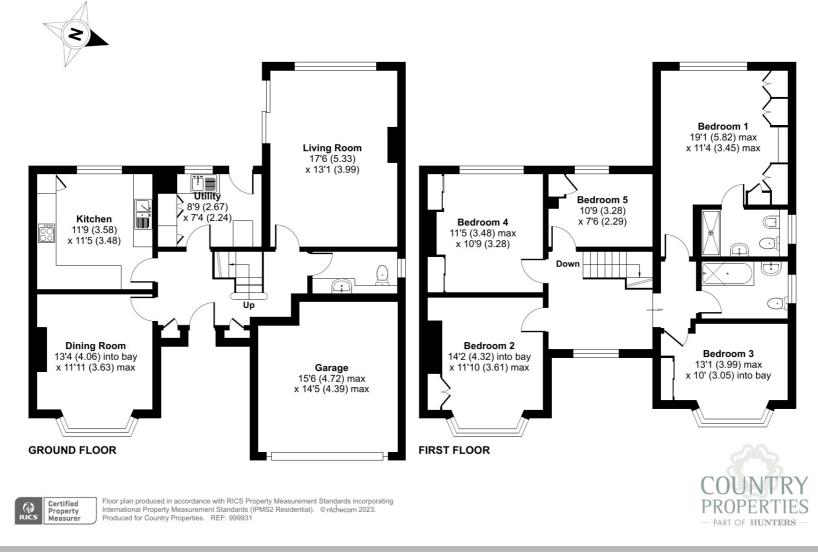

## **Ground Floor**

#### Entrance Hall

Radiator, under stairs storage cupboard, cloak cupboard, stairs to first floor, meter cupboard.

Dining Room

Bay window to front aspect, radiator.

Kitchen/Breakfast Room

Window to rear aspect, radiator, matching wall and base level units with work surface over and in-top stainless sink, integrated dishwasher, built-in drinks cupboard, integrated fridge.

#### Utility

Window to rear aspect, door to garden, radiator, matching wall and base level units with work surface over, space and plumbing for washing machine.

# Cloakroom

Window to side aspect, radiator, low level W.C, wash hand basin with vanity units below.

Lounge

Window to rear aspect, and door to patio, radiator, gas effect fireplace.

First Floor

Master Bedroom

Window to rear aspect, radiator, door to:

#### En-Suite

Double size walk-in shower, bidet, wall mounted heated towel rail, low level W.C, wash hand basin with vanity units below, window to side aspect, fully tiled, extractor fan. Principal Bathroom

Fully tiled, window to side aspect, panelled bath with shower over, wash hand basin with vanity units below, low level W.C, wall mounted heated towel rail, extractor fan.

#### Bedroom 2

Bay window to front aspect, radiator, built-in wardrobe. Bedroom 3

Bay window to front aspect, built-in cupboard.

#### Bedroom 4

Window to rear aspect, radiator, built-in wardrobe with sliding doors.

# Bedroom 5

Window to rear aspect, airing cupboard housing hot water tank.

## External

#### Rear Garden

Two patios with steps down to lawn area, planted with a large variety of plants, water feature (pebble pool), outside electric sockets in four separate areas, outside tap, pond, apple trees, summer house, greenhouse, timber shed.

#### Front

Off-road parking for 5 cars, double garage with light and power.

All measurements are approximate and quoted in metric with imperial equivalents and for general guidance only and whilst every attempt has been made to ensure accuracy, they must not be relied on. The fixtures, fittings and appliances referred to have not been tested and therefore no guarantee can be given and that they are in working order. Internal photographs are reproduced for general information and it must not be inferred that any item shown is included with the property. For a free valuation, contact the numbers listed on the brochure.