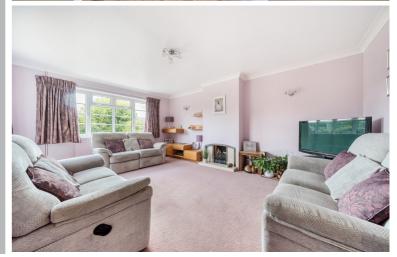

# Cloakroom

Window to side aspect, radiator, low level W.C, wash hand basin with vanity units below.

Lounge

Window to rear aspect, and door to patio, radiator, gas effect fireplace.

First Floor

Master Bedroom