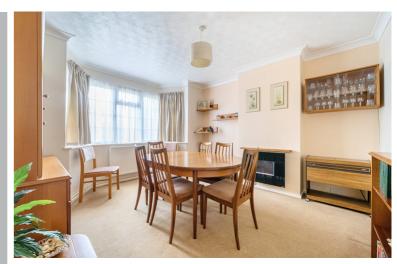

#### Entrance Hall

Radiator, under stairs storage cupboard, cloak cupboard, stairs to first floor, meter cupboard.

Dining Room

Bay window to front aspect, radiator.

Kitchen/Breakfast Room

Window to rear aspect, radiator, matching wall and base level units with work surface over and in-top stainless sink, integrated dishwasher, built-in drinks cupboard, integrated fridge.