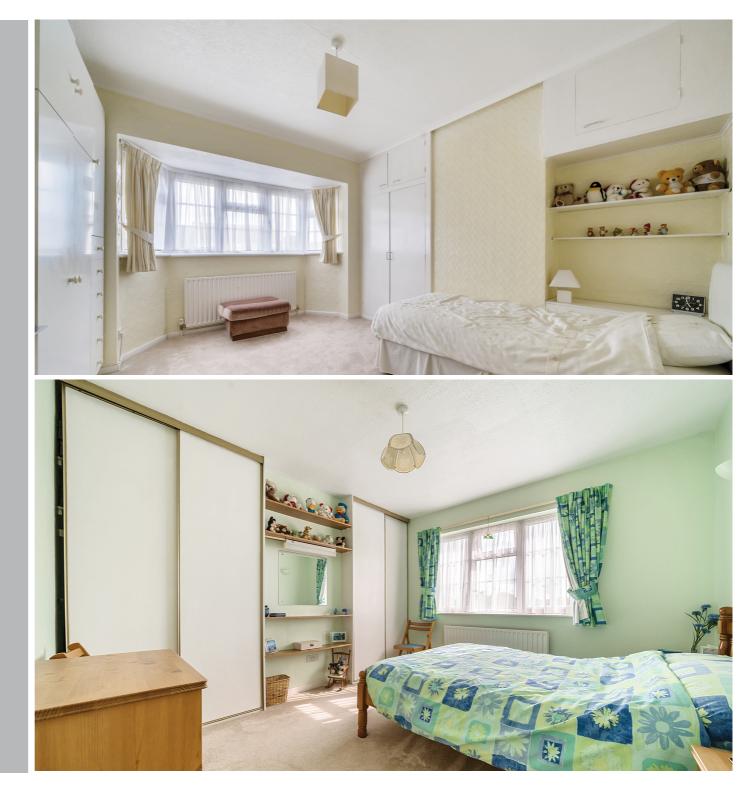

#### Bedroom 2

Bay window to front aspect, radiator, built-in wardrobe. Bedroom 3

Bay window to front aspect, built-in cupboard.

#### Bedroom 4

Window to rear aspect, radiator, built-in wardrobe with sliding doors.