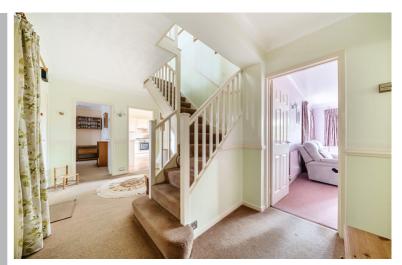

#### Entrance Hall

Radiator, under stairs storage cupboard, cloak cupboard, stairs to first floor, meter cupboard.

Dining Room

Bay window to front aspect, radiator.

Kitchen/Breakfast Room

Window to rear aspect, radiator, matching wall and base level units with work surface over and in-top stainless sink, integrated dishwasher, built-in drinks cupboard, integrated fridge.