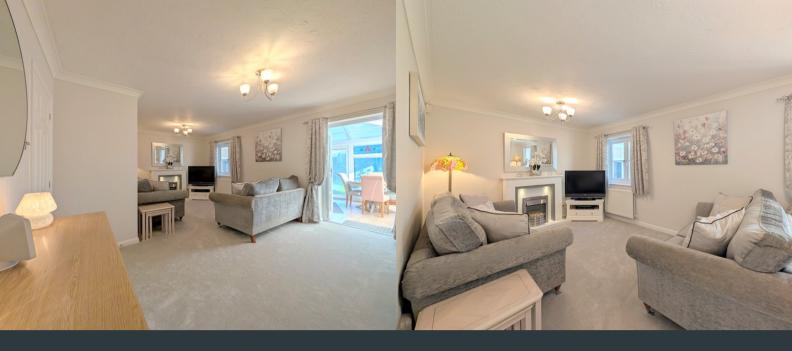

# **Living Room**

 $5.93 \text{m} \times 4.07 \text{m}$  (19' 5" x 13' 4") Rear aspect double glazed windows and French doors to conservatory. Carpeted flooring, electric fireplace and wall mounted radiator.