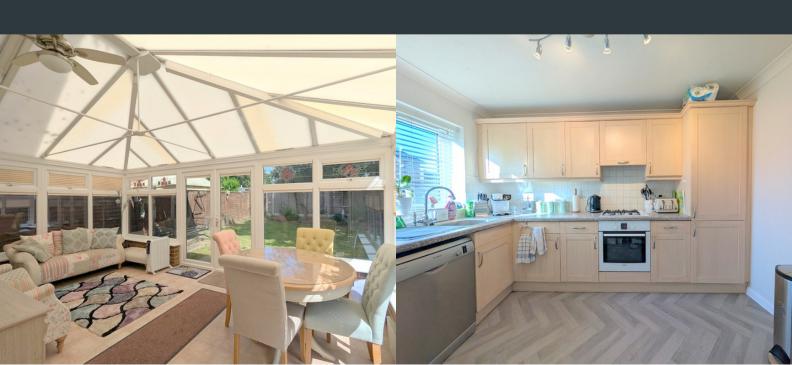

## Conservatory

5.37m x 3.41m (17' 7" x 11' 2") Surrounding double glazed windows, laminate flooring and French doors to garden.

#### Kitchen

2.57m x 3.36m (8' 5" x 11' 0") Front aspect double glazed windows, a range of eye and base level units with integrated combi boiler (2024), drainage sink, fridge/ freezer, oven, gas hob, extractor fan and space for washing machine and dishwasher.