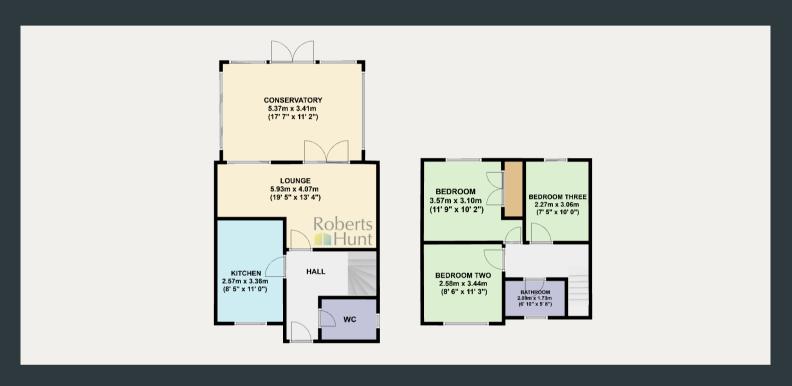

### **ROOM DESCRIPTIONS**

#### **Entrance Hall**

Approached via a front aspect UPVC entrance door, laminate flooring, carpeted stairs and wall mounted radiator.

#### Kitchen

2.57m x 3.36m (8' 5" x 11' 0") Front aspect double glazed windows, a range of eye and base level units with integrated combi boiler (2024), drainage sink, fridge/ freezer, oven, gas hob, extractor fan and space for washing machine and dishwasher.

# **Living Room**

 $5.93 \text{m} \times 4.07 \text{m}$  (19' 5" x 13' 4") Rear aspect double glazed windows and French doors to conservatory. Carpeted flooring, electric fireplace and wall mounted radiator.

## Conservatory

5.37m x 3.41m (17' 7" x 11' 2") Surrounding double glazed windows, laminate flooring and French doors to garden.

### **Downstairs WC**

Side aspect double glazed window with frosted glass, low level WC, pedestal wash basin.

### First Floor Landing

Carpeted flooring, loft hatch and doors to all rooms.

#### Principle Bedroom

3.57m x 3.10m (11' 9" x 10' 2") Rear aspect double glazed window, carpeted flooring, built in wardrobe, wall mounted radiator.

### **Bedroom Two**

2.58m x 3.44m (8' 6" x 11' 3") Front aspect double glazed window, carpeted flooring and wall mounted radiator.

#### **Bedroom Three**

2.27m x 3.06m (7' 5" x 10' 0") Rear aspect double glazed windows, carpeted floor and wall mounted radiator.

#### Bathroom

2.09m x 1.73m (6' 10" x 5' 8") Front aspect double glazed window with frosted glass, roll top bath with shower attachment, low level WC, pedestal wash basin.