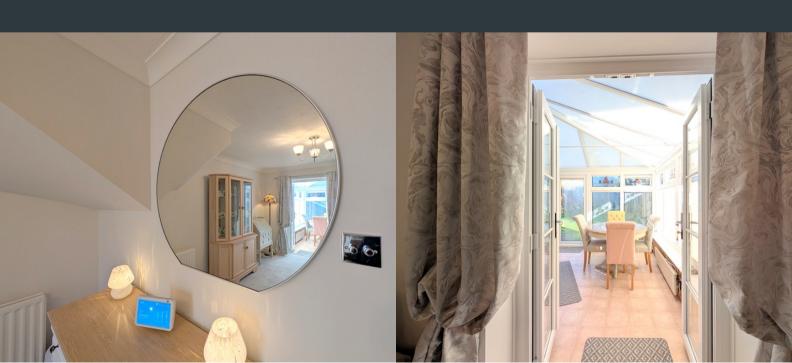

#### **Entrance Hall**

Approached via a front aspect UPVC entrance door, laminate flooring, carpeted stairs and wall mounted radiator.

## Conservatory

5.37m x 3.41m (17' 7" x 11' 2") Surrounding double glazed windows, laminate flooring and French doors to garden.