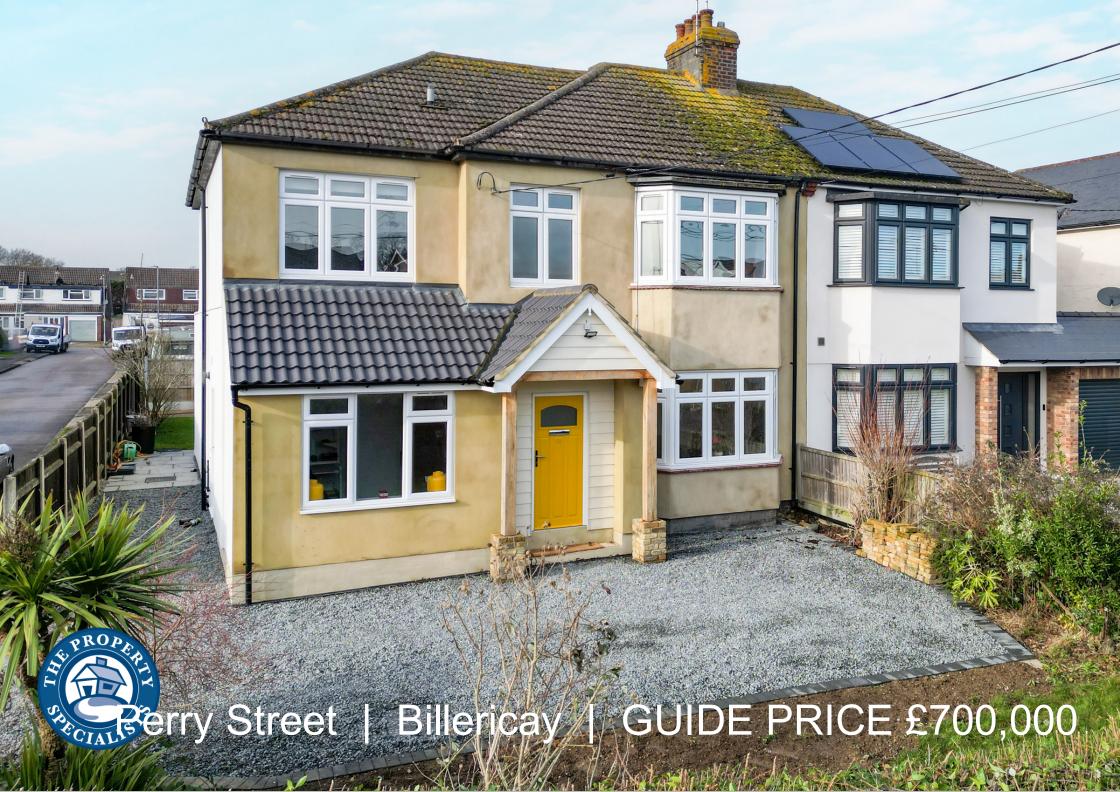

## Perry Street

## Billericay | Essex | CM12 0RB

GUIDE PRICE £700.000 - £725.000

Located on the sought after north side of Billericay, close to both Buttsbury Primary and Mayflower High Schools, is this deceptively spacious four/ five bedroom semi detached family home. This great house boasts an amazing open plan kitchen family room to the rear, along with the benefit of two other reception rooms including a separate sitting room and Study / Playroom.