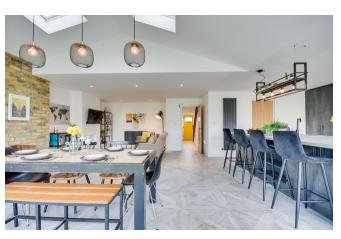

The real delight of this property is it's truly amazing kitchen / dining / family room which has a huge central island with plenty of space to sit around, which is addition to space for a big table for entertaining. This area has been designed to perfection with a beautiful seating area for you to enjoy as a family. The kitchen has a range of base and eye level units including a range of integrated appliances and needs to viewed to fully appreciate what is on offer.