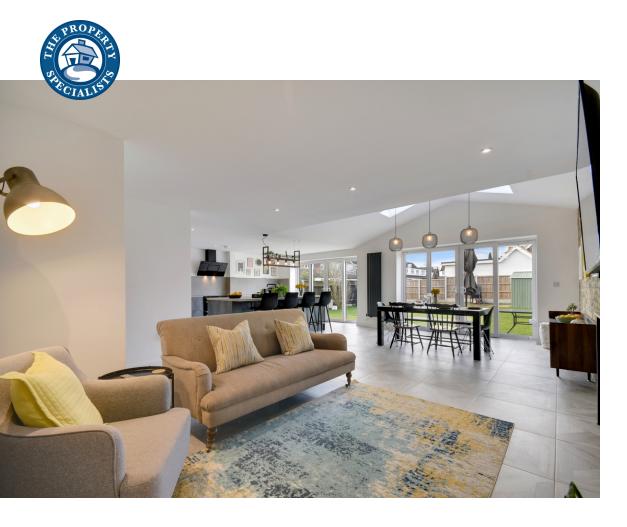

The real delight of this property is it's truly amazing kitchen / dining / family room which has a huge central island with plenty of space to sit around, which is addition to space for a big table for entertaining. This area has been designed to perfection with a beautiful seating area for you to enjoy as a family. The kitchen has a range of base and eye level units including a range of integrated appliances and needs to viewed to fully appreciate what is on offer.