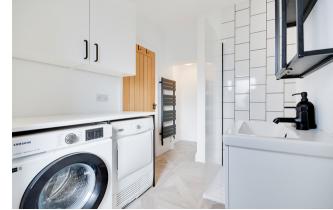

On entering the property you are greeted with a spacious light and bright hallway. The two reception rooms are located to the front of the property and include a good size sitting room to unwind or for the children or other half to watch what they want on the TV. The other front room is either perfect as study for those that work from home or great place for the children to play with their toys. Also on the ground floor you can access a large Store Room and Utility Room / Ground Floor Shower Room, which is perfect as the annoying washing machine noise is away from all the living space.