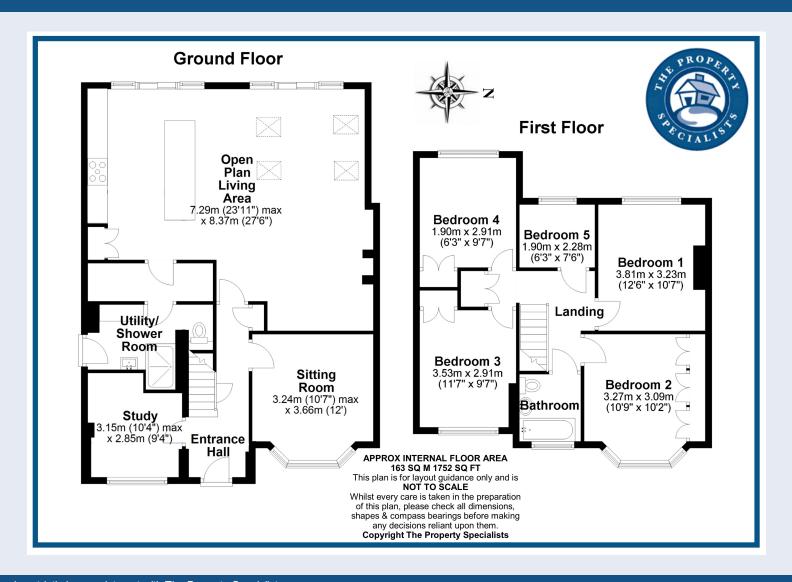

On entering the property you are greeted with a spacious light and bright hallway. The two reception rooms are located to the front of the property and include a good size sitting room to unwind or for the children or other half to watch what they want on the TV. The other front room is either perfect as study for those that work from home or great place for the children to play with their toys. Also on the ground floor you can access a large Store Room and Utility Room / Ground Floor Shower Room, which is perfect as the annoying washing machine noise is away from all the living space.

The real delight of this property is it's truly amazing kitchen / dining / family room which has a huge central island with plenty of space to sit around, which is addition to space for a big table for entertaining. This area has been designed to perfection with a beautiful seating area for you to enjoy as a family. The kitchen has a range of base and eye level units including a range of integrated appliances and needs to viewed to fully appreciate what is on offer.

Upstairs the property offers huge potential. There are currently four double bedrooms with the large front bedroom adjacent to the family bathroom and this could be easily converted into an en-suite and then bedroom five could then be converted to become a new family bathroom. (Do not forget there is also a shower room downstairs)