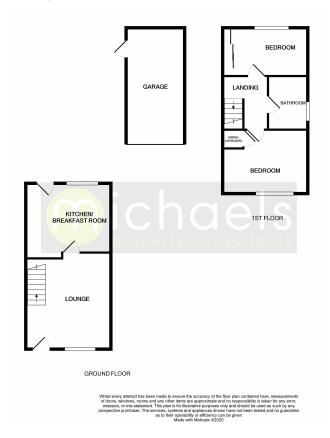

### **Ground Floor**

### **Living Room**

14' 2" x 12' 9" (4.32m x 3.89m) With UPVC double glazed window to front, radiator, stairs rising to first floor, TV point, door to;

### Kitchen/Diner

12' 9" x 10' 4" (3.89m x 3.15m) With UPVC double glazed window to rear, single door to garden, radiator, a range of matching units with drawers and worktops over, inset sink and drainer, space for kitchen appliances.

### **First Floor**

With doors to;

### **Bedroom One**

 $12' 9" \times 10' 1"$  (3.89m x 3.07m) With UPVC double glazed window to front, radiator, built in cupboard.

### **Bedroom Two**

12' 9" x 6' 10" (3.89m x 2.08m) With UPVC double glazed window to rear, radiator, built in wardrobes.

### **Bathroom**

Fully tiled bathroom suite with obscure UPVC double glazed window to side, radiator, close coupled WC, wash hand basin, bath with shower over.

### Outside

### Rear Garden

As previously mentioned this home benefits from the rarity of a good sized wrap around garden and offers a lawn area and a sizeable patio. Enclosed by fencing with gated side access.

# Garage

17' 0" x 8' 11" (5.18m x 2.72m) With up and over door to front, power, door to side.

## **Parking**

In front of garage providing ample parking.