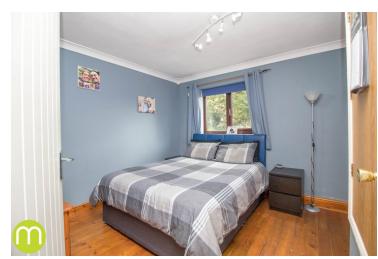

### **Bedroom One**

 $12' 9" \times 10' 1"$  (3.89m x 3.07m) With UPVC double glazed window to front, radiator, built in cupboard.

### **Bedroom Two**

12' 9" x 6' 10" (3.89m x 2.08m) With UPVC double glazed window to rear, radiator, built in wardrobes.