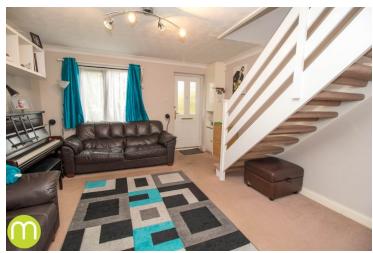

### **Living Room**

14' 2" x 12' 9" (4.32m x 3.89m) With UPVC double glazed window to front, radiator, stairs rising to first floor, TV point, door to;