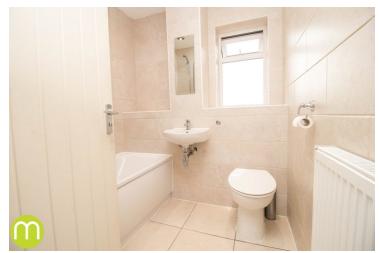

### **Bathroom**

Fully tiled bathroom suite with obscure UPVC double glazed window to side, radiator, close coupled WC, wash hand basin, bath with shower over.