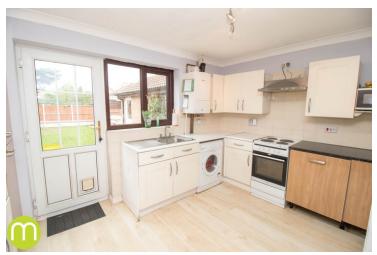

### Kitchen/Diner

12' 9" x 10' 4" (3.89m x 3.15m) With UPVC double glazed window to rear, single door to garden, radiator, a range of matching units with drawers and worktops over, inset sink and drainer, space for kitchen appliances.