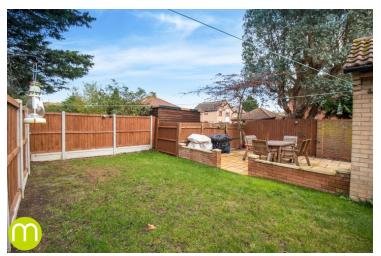

### Rear Garden

As previously mentioned this home benefits from the rarity of a good sized wrap around garden and offers a lawn area and a sizeable patio. Enclosed by fencing with gated side access.