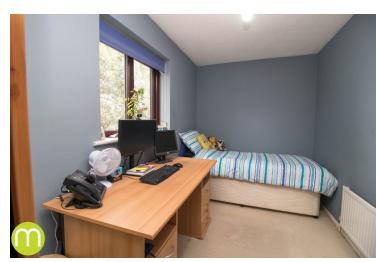

### **Bedroom One**

 $12' 9" \times 10' 1"$  (3.89m x 3.07m) With UPVC double glazed window to front, radiator, built in cupboard.

### **Bedroom Two**

12' 9" x 6' 10" (3.89m x 2.08m) With UPVC double glazed window to rear, radiator, built in wardrobes.