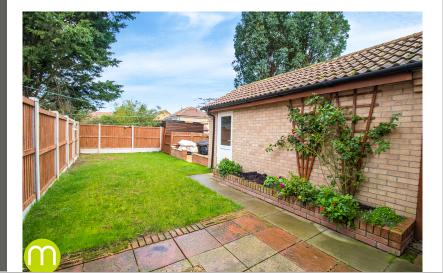

### Rear Garden

As previously mentioned this home benefits from the rarity of a good sized wrap around garden and offers a lawn area and a sizeable patio. Enclosed by fencing with gated side access.