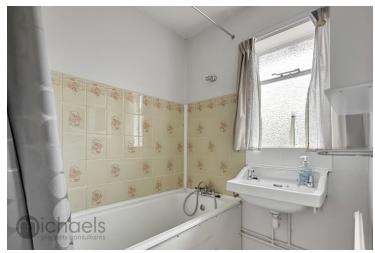

#### Bathroom

Outside the property features a generous garden which is predominantly laid to lawn and enclosed by panel fencing. To the front of the property offers a driveway and small frontage.

5' 5" x 5' 3" (1.65m x 1.60m) Panelled bath with shower attached, vanity wash basin, radiator.