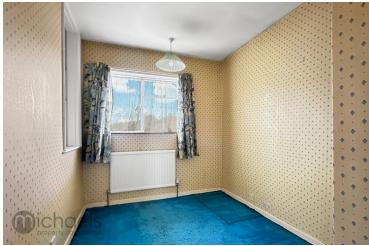

#### **Bedroom One**

11' 0" x 10' 6" (3.35m x 3.20m)

#### **Bedroom Two**

10' 9" x 6' 4" (3.28m x 1.93m)

#### **Bedroom Three**

11' 3" x 7' 2" (3.43m x 2.18m)