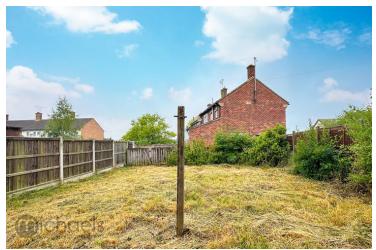

#### Bathroom

Outside the property features a generous garden which is predominantly laid to lawn and enclosed by panel fencing. To the front of the property offers a driveway and small frontage.

5' 5" x 5' 3" (1.65m x 1.60m) Panelled bath with shower attached, vanity wash basin, radiator.