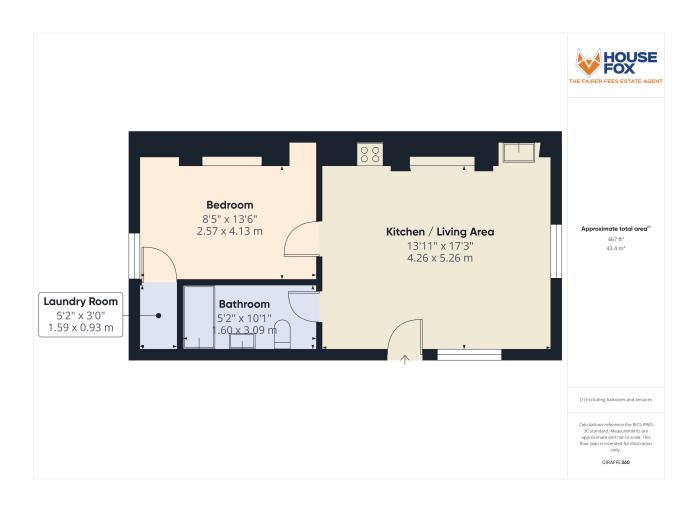

## Lounge/kitchen:

5.26m x 4.26m (17' 3" x 14' 0") A lovely open plan living area....Lounge area: 2 x double glazed windows, radiator....Kitchen area: Sink unit, built in oven and hob with extractor hood over, integrated fridge/freezer

#### **Bedroom:**

4.13m x 2.57m (13' 7" x 8' 5") Radiator, double glazed window

## Laundry cupboard

1.59m x 0.93m (5' 3" x 3' 1") Plumbing for washing machine, hot water tank

#### **Bathroom:**

Bath with shower over, WC, wash hand basin, heated towel rail

# Parking space:

One allocated parking space