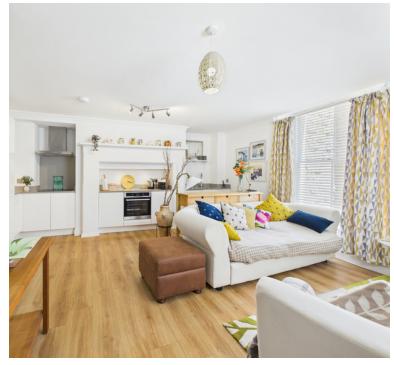

## Lounge/kitchen:

5.26m x 4.26m (17' 3" x 14' 0") A lovely open plan living area....Lounge area: 2 x double glazed windows, radiator....Kitchen area: Sink unit, built in oven and hob with extractor hood over, integrated fridge/freezer