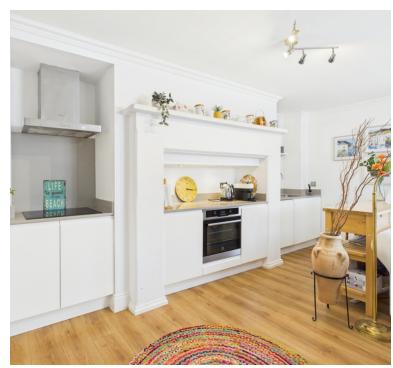

## Lounge/kitchen:

5.26m x 4.26m (17' 3" x 14' 0") A lovely open plan living area....Lounge area: 2 x double glazed windows, radiator....Kitchen area: Sink unit, built in oven and hob with extractor hood over, integrated fridge/freezer