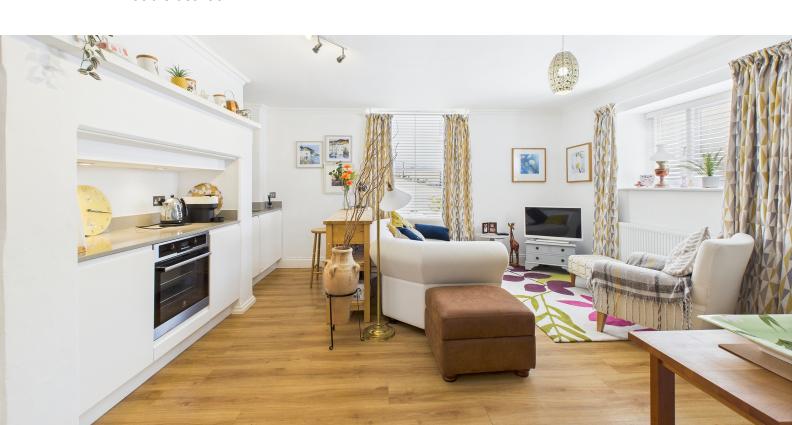

## Lounge/kitchen:

5.26m x 4.26m (17' 3" x 14' 0") A lovely open plan living area....Lounge area: 2 x double glazed windows, radiator....Kitchen area: Sink unit, built in oven and hob with extractor hood over, integrated fridge/freezer