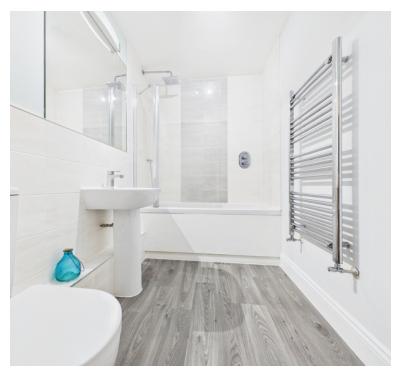

#### **Bathroom:**

Bath with shower over, WC, wash hand basin, heated towel rail