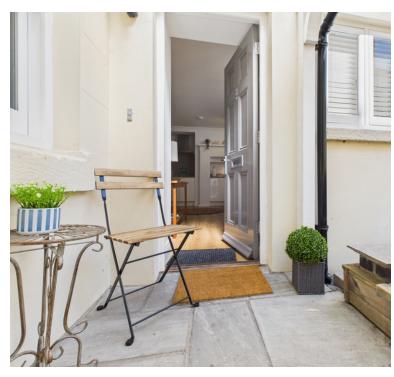

partment
- Highly sought after location
- Set opposite Birnbeck Pier
- Double bedroom

- Beautiful open plan lounge/kitchen
- No onward chain
- Allocated parking space
- Own private entrance
- EPC-C



# Own private front door to the apartment

## Lounge/kitchen:

5.26m x 4.26m (17' 3" x 14' 0") A lovely open plan living area....Lounge area: 2 x double glazed windows, radiator....Kitchen area: Sink unit, built in oven and hob with extractor hood over, integrated fridge/freezer

#### **Bedroom:**

4.13m x 2.57m (13' 7" x 8' 5") Radiator, double glazed window

## Laundry cupboard

1.59m x 0.93m (5' 3" x 3' 1") Plumbing for washing machine, hot water tank

#### **Bathroom:**

Bath with shower over, WC, wash hand basin, heated towel rail

# Parking space:

One allocated parking space













#### FLOORPLAN & EPC