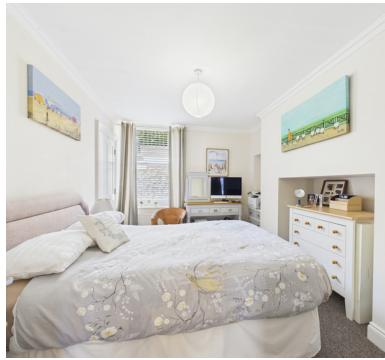

#### **Bedroom:**

4.13m x 2.57m (13' 7" x 8' 5") Radiator, double glazed window