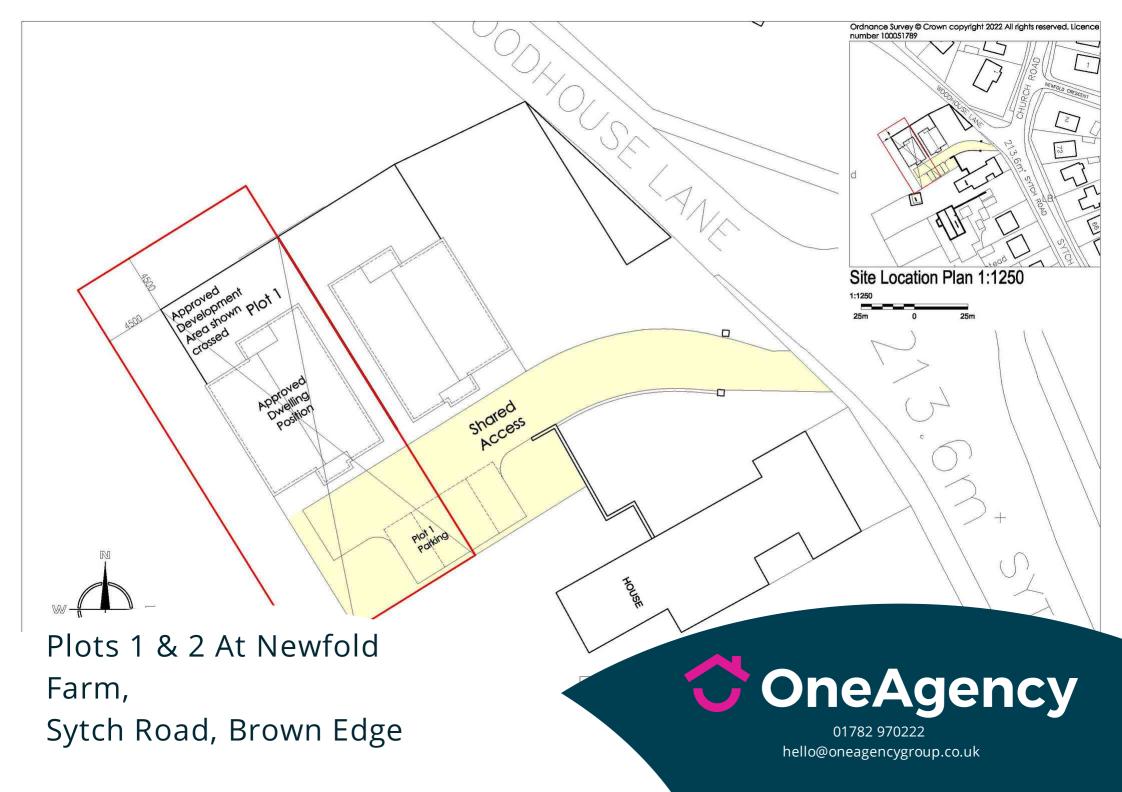

## Guide Price £300,000

A rare opportunity to acquire 2 building plots in Brown Edge, located in a stunning location close to open countryside. Full details of the planning permission and associated documents can be found on the planning section of Staffordshire Moorlands website by searching application number SMD/2019/0382 and application number SMD/2021/0750 for information relating to revised vehicular access.

## Agents Notes

Plans and sizes of plots are intended as a guide only and buyers are recommended to check boundaries via solicitors.