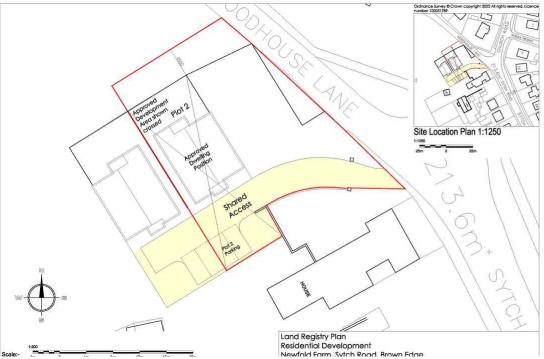

## Guide Price £300,000

A rare opportunity to acquire 2 building plots in Brown Edge, located in a stunning location close to open countryside. Full details of the planning permission and associated documents can be found on the planning section of Staffordshire Moorlands website by searching application number SMD/2019/0382 and application number SMD/2021/0750 for information relating to revised vehicular access.

## Agents Notes

Plans and sizes of plots are intended as a guide only and buyers are recommended to check boundaries via solicitors.