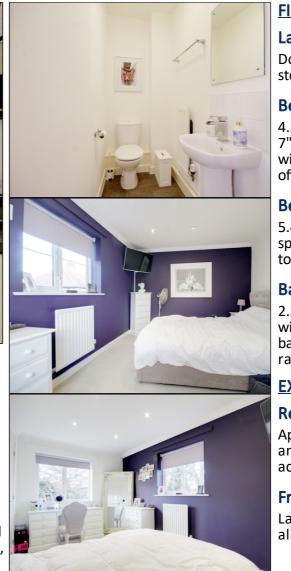

### **Ground Floor WC**

Comprising low level flush WC, hand wash basin with chrome waterfall mixer tap, radiator, tiled splash backs, tile effect vinyl flooring.

### **Bedroom One**

4.51m x 3.28m (14' 10" x 10' 9") > 2.0m (6' 7") Inset spotlights to ceiling, double glazed windows to front and side, radiator, built in office desk, radiator, fitted carpet.

### **Bedroom Two**

5.41m x 3.11m (17' 9" x 10' 2") Inset spotlights to ceiling, double glazed windows to front and side, radiator, fitted carpet.