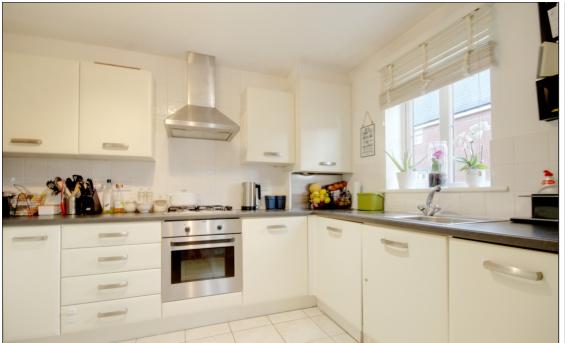

### **Kitchen**

3.37m x 2.85m (11' 1" x 9' 4") Double glazed windows to side, range of matching wall and base units, laminate work surfaces, inset sink and drainer with chrome mixer tap, integrated oven, four ringed gas hob, extractor hood, integrated fridge, integrated freezer, integrated washing machine, integrated dishwasher, tiled splash backs, radiator, tiled flooring.