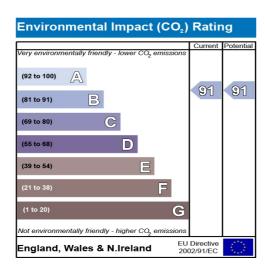

# Energy Efficiency Rating Very energy efficient - lower running costs (92 to 100) A (81 to 91) B (69 to 80) C (55 to 68) D (21 to 38) F (1 to 20) G Not energy efficient - higher running costs England, Wales & N.Ireland EU Directive 2002/91/EC