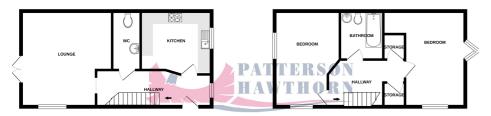

## 01708 500 000

Rainham@pattersonhawthorn.co.uk

GROUND FLOOR 444 sq. ft. (41.3 sq. m.) approx. 1ST FLOOR 447 sq. ft. (41.5 sq. m.) approx.

TOTAL FLOOR AREA: 891 sq. ft. (82.8 sq. m.) approx.
every attempt has been made to ensure the accuracy of the floorplan contained here, meas
rs, windows, rooms and any other items are approximate and no responsibility is taken for a

of doors, windows, rooms and any other items are approximate and no responsibility is taken for any error mission or mis-statement. This plan is for illustrative purposes only and should be used as such by any prospective purchaser. The services, systems and appliances shown have not been tested and no guarant as to their operatibility or efficiency, can be given.

### **GROUND FLOOR**

### **Front Entrance**

Via composite door into:

### Hallway

Double glazed windows to front and side, radiator, under-stairs storage cupboard, wood grain effect laminate flooring, stairs to first floor.

### **Kitchen**

3.37m x 2.85m (11' 1" x 9' 4") Double glazed windows to side, range of matching wall and base units, laminate work surfaces, inset sink and drainer with chrome mixer tap, integrated oven, four ringed gas hob, extractor hood, integrated fridge, integrated freezer, integrated washing machine, integrated dishwasher, tiled splash backs, radiator, tiled flooring.

### **Ground Floor WC**

Comprising low level flush WC, hand wash basin with chrome waterfall mixer tap, radiator, tiled splash backs, tile effect vinyl flooring.

### Lounge

 $4.52 \text{m x } 4.11 \text{m } (14'\ 10''\ \text{x } 13'\ 6'') > 3.64 \text{m } (11'\ 11'')$  Double glazed windows to front, radiator, wood grain effect laminate flooring, uPVC framed double doors opening to rear garden.

### FIRST FLOOR

### Landing

Double glazed window to front, two built in storage cupboards, radiator, fitted carpet.

### **Bedroom One**

4.51m x 3.28m (14' 10" x 10' 9") > 2.0m (6' 7") Inset spotlights to ceiling, double glazed windows to front and side, radiator, built in office desk, radiator, fitted carpet.

### **Bedroom Two**

5.41m x 3.11m (17' 9" x 10' 2") Inset spotlights to ceiling, double glazed windows to front and side, radiator, fitted carpet.

### **Bathroom**

2.3m x 2.06m (7' 7" x 6' 9") Panelled bath with shower, low level flush WC, hand wash basin with chrome waterfall mixer tap, radiator, tiled splash backs, tiled flooring.