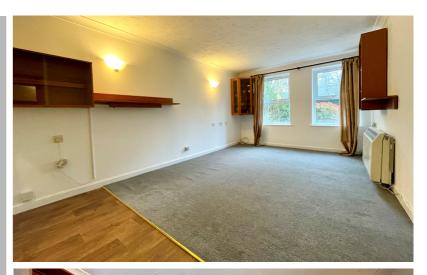

### Lounge

17' 4" x 10' 6" (5.28m x 3.20m) Two windows to front aspect, wall mounted storage heater, emergency pull cord.