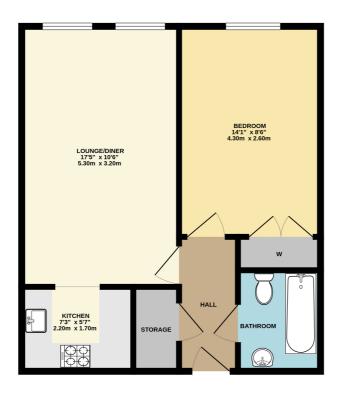

### Ground Floor Accommodation

### Hallway

Emergency wall mounted alarm with pull cord. Large cupboard with light and power housing meters, water tank and shelving.

### Lounge

17' 4" x 10' 6" (5.28m x 3.20m) Two windows to front aspect, wall mounted storage heater, emergency pull cord.

#### Kitchen

7' 3" x 5' 5" (2.21m x 1.65m)
Range of wall mounted and base units with work surface over and inset stainless steel sink unit with mixer tap. Builtin double oven with electric hob and extractor over, space for fridge/freezer.

### Bedroom

14' 0" x 8' 8" (4.27m x 2.64m) Two wardrobes with one built-in and one set of drawers.

### Bathroom

Recently fitted suite comprising stand-alone shower cubicle with power shower and screen, W.C, wash hand basin, heated towel rail.

TOTAL FLOOR AREA. 457 or St. ft. (2.4 or m.) approx.

While every stategy has been made to ensure the accessor of the oposition contained where necessary of the oposition contained where necessary of the oposition contained where the oposition contained and on the oposition of the opposition of the oposition of the opposition of the