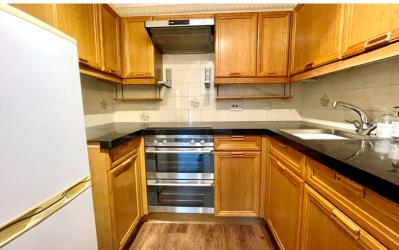

#### Kitchen

7' 3" x 5' 5" (2.21m x 1.65m)
Range of wall mounted and base units with work surface over and inset stainless steel sink unit with mixer tap. Builtin double oven with electric hob and extractor over, space for fridge/freezer.