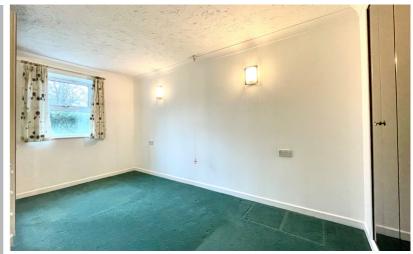

### Bedroom

14' 0" x 8' 8" (4.27m x 2.64m) Two wardrobes with one built-in and one set of drawers.