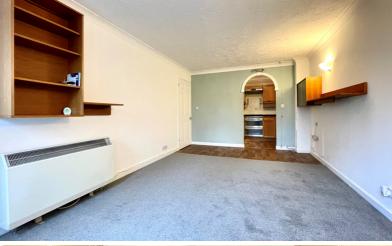

### Lounge

17' 4" x 10' 6" (5.28m x 3.20m) Two windows to front aspect, wall mounted storage heater, emergency pull cord.