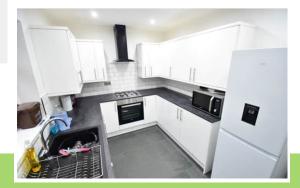

#### Kitchen

3.48m x 2.41m (11' 5" x 7' 11") Side aspect part opaque glazed door to garden, side aspect glazed window, range of eye and base level cupboars and drawers, roll top work surfaces, built in four ring gas hob with extractor hood over and oven under, inset single bowl single drainer sink unit with mixer taps, space for upright fridge freezer, space and plumbing for washing machine, radiator