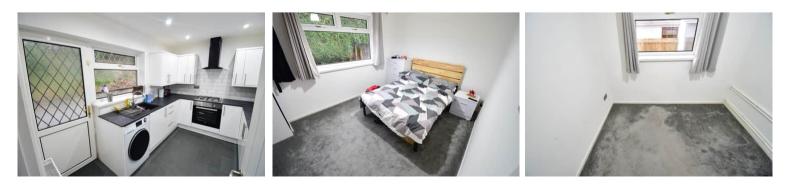

#### Kitchen

3.48m x 2.41m (11' 5" x 7' 11") Side aspect part opaque glazed door to garden, side aspect glazed window, range of eye and base level cupboars and drawers, roll top work surfaces, built in four ring gas hob with extractor hood over and oven under, inset single bowl single drainer sink unit with mixer taps, space for upright fridge freezer, space and plumbing for washing machine, radiator

#### Bedroom One

 $3.58 \mathrm{m} \ge 2.77 \mathrm{m}$  (11' 9"  $\le$  9' 1") Rear aspect glazed window, radiator

#### Bedroom Two

 $3.71 \mathrm{m}$  x 2.41m (12' 2" x 7' 11") Rear aspect glazed window, radiator

#### Bedroom Three

2.54m x 2.63m (max) (8' 4" x 8' 8"(max) Side aspect glazed window, radiator