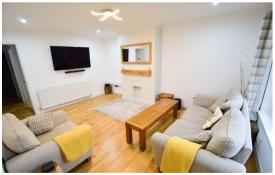

#### Lounge

4.90m x 3.57m (16' 1" x 11' 9") Front aspect glazed window, television point, radiator, door to:-