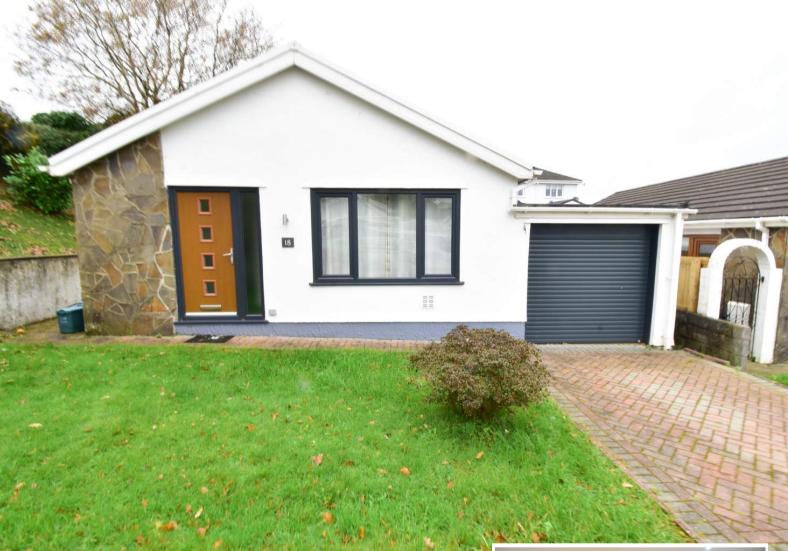

## 18 Talywern, Llangennech, Llanelli, SA14 8UQ

### Asking Price: £240,000

- Three Bedroom Detached Bungalow
- Quiet Cul-De-Sac Location
- Enclosed & Secure Garden To Four Piece Bathroom With Bath The Rear
- Lounge & Fitted Kitchen
- Off Road & Garage Parking
  - And Seperate Shower

#### Description

Fresh estate agents are delighted to offer to the market this superb opportunity to buy a three bedroom detached bungalow located at the end of a quiet residential cul de sac. The bungalow briefly comprises of an entrance hall, lounge, kitchen, three bedroom and a four piece family bathroom. To the outside at the front is off road parking leading to the garage and to the rear is an enclosed and secure garden which is mainly laid to lawn. This bungalow is done to a high standard and a viewing is highly recommended. Please call today to book a viewing on 01792 464757 (option 1)

#### Outside

To the front the property benefits from off road parking leading to the garage with side access to the garden. The rear garden is enclosed mainly laid to lawed with a paved patio