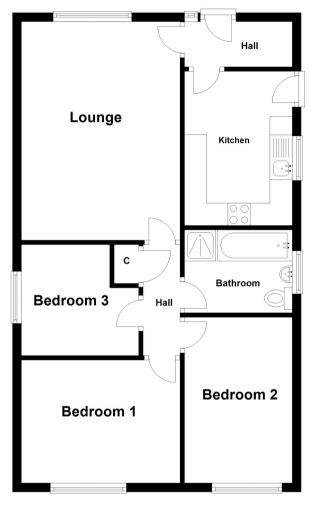

#### Entrance Hall

Front aspect part opaque glaze door with opaque glazed flanking window, doors to:-

#### Kitchen

3.48m x 2.41m (11' 5" x 7' 11") Side aspect part opaque glazed door to garden, side aspect glazed window, range of eye and base level cupboars and drawers, roll top work surfaces, built in four ring gas hob with extractor hood over and oven under, inset single bowl single drainer sink unit with mixer taps, space for upright fridge freezer, space and plumbing for washing machine, radiator

#### Lounge

4.90m x 3.57m (16' 1" x 11' 9") Front aspect glazed window, television point, radiator, door to:-

#### Inner Hall

Doors to:-

#### Bedroom One

 $3.58 \mathrm{m} \ge 2.77 \mathrm{m}$  (11' 9"  $\le$  9' 1") Rear aspect glazed window, radiator

#### Bedroom Two

 $3.71 \mathrm{m}$  x 2.41m (12' 2" x 7' 11") Rear aspect glazed window, radiator

#### Bedroom Three

2.54m x 2.63m (max) (8' 4" x 8' 8"(max) Side aspect glazed window, radiator

#### Bathroom

Side aspect opaque glazed window, four piece suite comprising of bath with mixer taps and shower attachment, tile and glazed shower cubicle, wash hand basin with mixer taps, W.C, heated towel rail