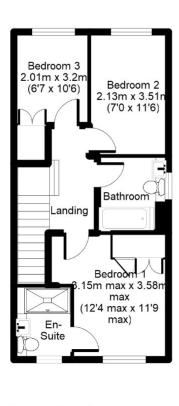

Approx. Total Floor Area: 94.1 Sq M = 1013 Sq Ft

Floorplan is for Illustration purposes only.
All measurements are approximate and should be verified.

- RECENTLY CONSTRUCTED
   HOME
- CUL-DE-SAC POSITION
- THREE BEDROOMS
- STUNNING CONDITION
- OPEN PLAN LAYOUT
- CLOAKROOM