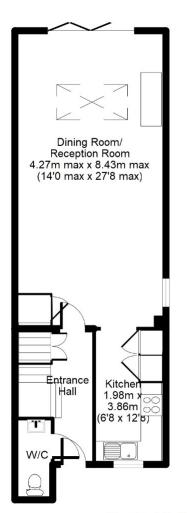

Approx. Total Floor Area: 94.1 Sq M = 1013 Sq Ft

Floorplan is for Illustration purposes only.
All measurements are approximate and should be verified.

- RECENTLY CONSTRUCTED
   HOME
- CUL-DE-SAC POSITION
- THREE BEDROOMS
- STUNNING CONDITION
- OPEN PLAN LAYOUT
- CLOAKROOM