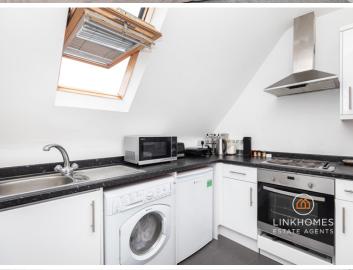

#### Kitchen

Smooth set ceiling, ceiling light, smoke alarm, double-glazed Velux-style window to the rear aspect, wall and base mounted units, stainless steel sink with drainer, space for a washing machine, space for an undercounter fridge/freezer, four-point electric hob and overhead extractor fan, integrated oven, wall-mounted electric radiator, power points and tiled flooring.