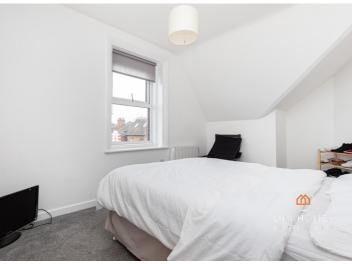

#### **Bedroom**

Smooth set ceiling, ceiling light, loft access, double-glazed UPVC window to the side aspect, wall-mounted electric radiator, television point, power points and carpeted flooring.