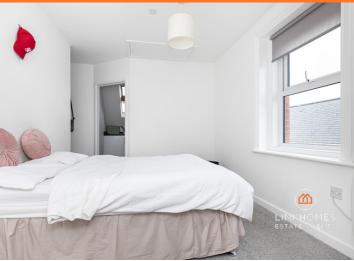

#### **Bedroom**

Smooth set ceiling, ceiling light, loft access, double-glazed UPVC window to the side aspect, wall-mounted electric radiator, television point, power points and carpeted flooring.