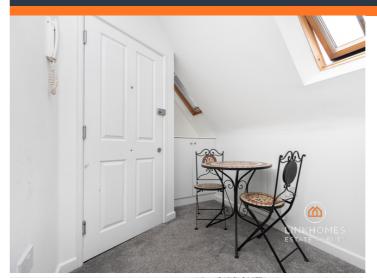

#### **Entrance Hall**

Smooth set ceiling, ceiling light, smoke alarm, two double-glazed Velux-style windows to the rear aspect, entry-phone system, storage cupboard, wall-mounted electric heater, storage cupboard housing the consumer unit, power points, and carpeted flooring.