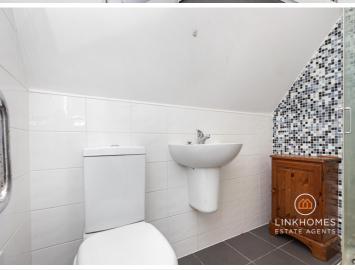

### **Bathroom**

Smooth set ceiling, ceiling light, enclosed electric shower, toilet, wall-mounted sink, fully-tiled, wall-mounted mirror with light and shaver point, wall-mounted heated towel rail and tiled flooring.