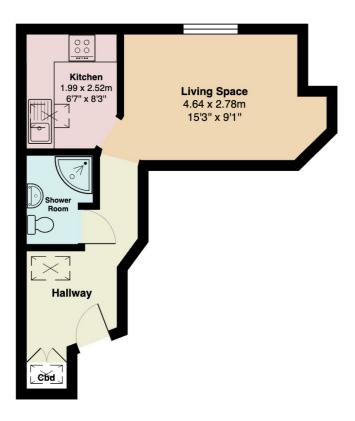

Total Area: 27.1 m<sup>2</sup> ... 291 ft<sup>2</sup>

All measurements are approximate and for display purposes only

The mention of any appliances and/or services within these Sales Particulars does not imply that they are in full and efficient working order. All measurements have been taken using a sonic tape measure or laser distance meter and therefore may be subject to a small margin of error. Whilst we endeavour to make our Sales Particulars accurate and reliable, if there is any point which is of particular importance to you, please contact us and we will be pleased to check the information. Do so particulary if contemplating travelling some distance.

## Third Floor

#### **Entrance Hall**

Smooth set ceiling, ceiling light, smoke alarm, two double-glazed Velux-style windows to the rear aspect, entry-phone system, storage cupboard, wall-mounted electric heater, storage cupboard housing the consumer unit, power points, and carpeted flooring.

#### **Bedroom**

Smooth set ceiling, ceiling light, loft access, double-glazed UPVC window to the side aspect, wall-mounted electric radiator, television point, power points and carpeted flooring.

#### Kitchen

Smooth set ceiling, ceiling light, smoke alarm, double-glazed Velux-style window to the rear aspect, wall and base mounted units, stainless steel sink with drainer, space for a washing machine, space for an undercounter fridge/freezer, four-point electric hob and overhead extractor fan, integrated oven, wall-mounted electric radiator, power points and tiled flooring.

### **Bathroom**

Smooth set ceiling, ceiling light, enclosed electric shower, toilet, wall-mounted sink, fully-tiled, wall-mounted mirror with light and shaver point, wall-mounted heated towel rail and tiled flooring.