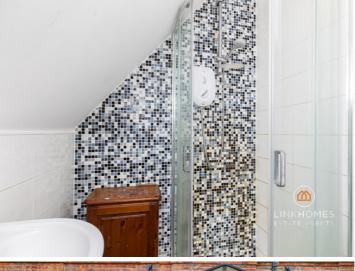

### **Bathroom**

Smooth set ceiling, ceiling light, enclosed electric shower, toilet, wall-mounted sink, fully-tiled, wall-mounted mirror with light and shaver point, wall-mounted heated towel rail and tiled flooring.