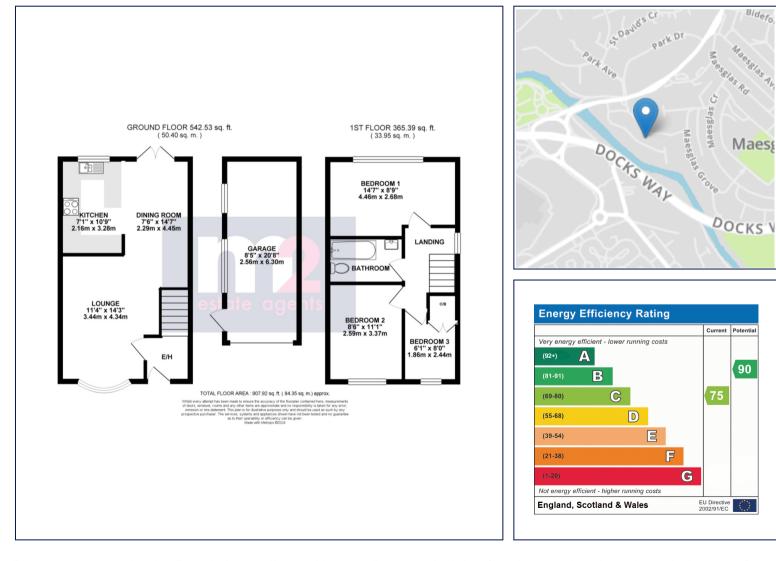

THE PROPERTY BENEFITS FROM A LONG DRIVEWAY & SINGLE GARAGE AND HAS RECENTLY BEEN REDECORATED THROUGHOUT ALONG WITH NEW CARPETS.

In brief the accommodation comprises: to the ground floor: an entrance hall with stairs to the first floor, a lounge with bow window opens to the dining room having French doors to the garden. A peninsular breakfast bar leads to the kitchen which is fitted with an extensive range of wall and base units having integral appliances.

To the first floor: a landing leads to 3 bedrooms and a modern family bathroom with shower over bath.

Outside: a long driveway leads to the garage, the front garden is laid to lawn enclosed by hedging and pathways lead to the main entrance.

To the rear: an easily maintained garden being mainly paved with steps through raised beds laid with stone and Astro turf enclosed by fencing.

Garage accessed via an up and over door. Pedestrian door to garden.