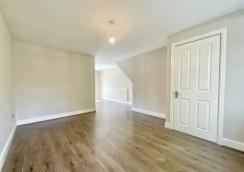

THE PROPERTY BENEFITS FROM A LONG DRIVEWAY & SINGLE GARAGE AND HAS RECENTLY BEEN REDECORATED THROUGHOUT ALONG WITH NEW CARPETS.

In brief the accommodation comprises: to the ground floor: an entrance hall with stairs to the first floor, a lounge with bow window opens to the dining room having French doors to the garden. A peninsular breakfast bar leads to the kitchen which is fitted with an extensive range of wall and base units having integral appliances.

To the first floor: a landing leads to 3 bedrooms and a modern family bathroom with shower over bath.

Outside: a long driveway leads to the garage, the front garden is laid to lawn enclosed by hedging and pathways lead to the main entrance.