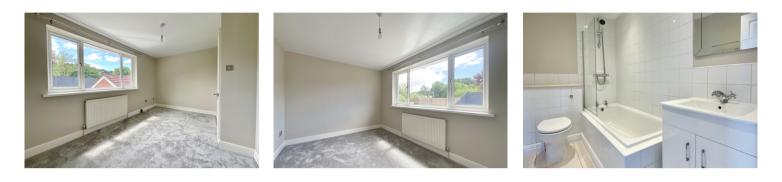

THE PROPERTY BENEFITS FROM A LONG DRIVEWAY & SINGLE GARAGE AND HAS RECENTLY BEEN REDECORATED THROUGHOUT ALONG WITH NEW CARPETS.

In brief the accommodation comprises: to the ground floor: an entrance hall with stairs to the first floor, a lounge with bow window opens to the dining room having French doors to the garden. A peninsular breakfast bar leads to the kitchen which is fitted with an extensive range of wall and base units having integral appliances.

To the first floor: a landing leads to 3 bedrooms and a modern family bathroom with shower over bath.

Outside: a long driveway leads to the garage, the front garden is laid to lawn enclosed by hedging and pathways lead to the main entrance.