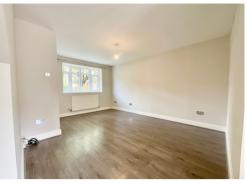

THE PROPERTY BENEFITS FROM A LONG DRIVEWAY & SINGLE GARAGE AND HAS RECENTLY BEEN REDECORATED THROUGHOUT ALONG WITH NEW CARPETS.

In brief the accommodation comprises: to the ground floor: an entrance hall with stairs to the first floor, a lounge with bow window opens to the dining room having French doors to the garden. A peninsular breakfast bar leads to the kitchen which is fitted with an extensive range of wall and base units having integral appliances.