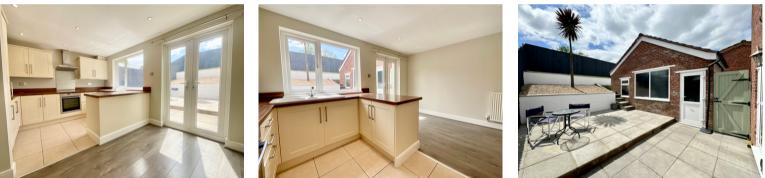

THE PROPERTY BENEFITS FROM A LONG DRIVEWAY & SINGLE GARAGE AND HAS RECENTLY BEEN REDECORATED THROUGHOUT ALONG WITH NEW CARPETS.

In brief the accommodation comprises: to the ground floor: an entrance hall with stairs to the first floor, a lounge with bow window opens to the dining room having French doors to the garden. A peninsular breakfast bar leads to the kitchen which is fitted with an extensive range of wall and base units having integral appliances.

To the rear: an easily maintained garden being mainly paved with steps through raised beds laid with stone and Astro turf enclosed by fencing.

Garage accessed via an up and over door. Pedestrian door to garden.