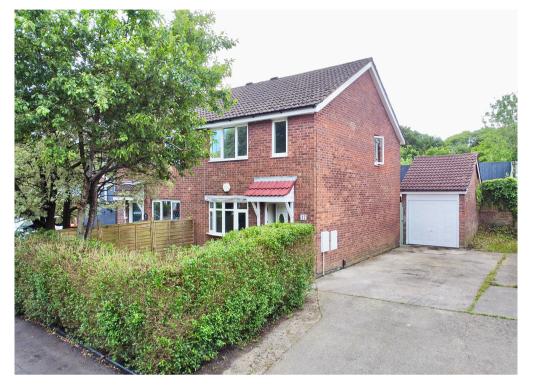

47 St Brides Gardens, Newport. NP20 3AU £240,000 Tenure Freehold

- WELL PRESENTED SEMI DETACHED PROPERTY
- SITUATED CLOSE TO CARDIFF ROAD & J28
  M4
- RECENTLY REDECORATED AND CARPETED
- LOUNGE OPENING TO DINING ROOM
- KITCHEN WITH INTEGRATED APPLIANCES
- 3 BEDROOMS
- BATHROOM
- DRIVEWAY & GARAGE
- EASILY MAINTAINED REAR GARDEN
- NO CHAIN

69 Bridge Street, Newport, NP20 4AQ M2 Estate Agents Newport 01633 289622 www.m2ea.co.uk A WELL PRESENTED SEMI DETACHED HOME SITUATED JUST OFF CARDIFF ROAD, WITHIN EASY ACCESS OF JUNCTION 28 OF THE M4 AND NEWPORT CITY CENTRE.

THE PROPERTY BENEFITS FROM A LONG DRIVEWAY & SINGLE GARAGE AND HAS RECENTLY BEEN REDECORATED THROUGHOUT ALONG WITH NEW CARPETS.

In brief the accommodation comprises: to the ground floor: an entrance hall with stairs to the first floor, a lounge with bow window opens to the dining room having French doors to the garden. A peninsular breakfast bar leads to the kitchen which is fitted with an extensive range of wall and base units having integral appliances.

To the first floor: a landing leads to 3 bedrooms and a modern family bathroom with shower over bath.

Outside: a long driveway leads to the garage, the front garden is laid to lawn enclosed by hedging and pathways lead to the main entrance.

To the rear: an easily maintained garden being mainly paved with steps through raised beds laid with stone and Astro turf enclosed by fencing.

Garage accessed via an up and over door. Pedestrian door to garden.