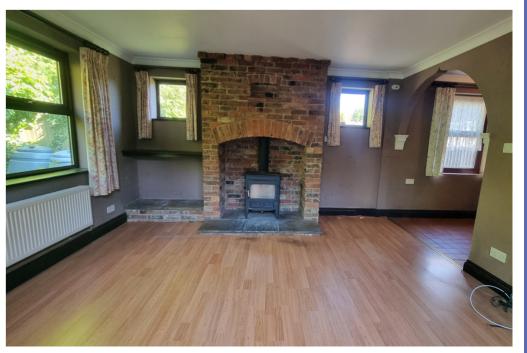

The Property café is delighted to Offer For Sale This Spacious Detached Bungalow With Excellent Scope & Potential To Improve \* Accommodation & Benefits Include: A Entrance Porch \* UPVC D.Glazed 'Stable Style Door' Leading Into A Good Size Inner Hall \* Two/Three Good Size Bedrooms \* Flexible & Versatile Accommodation \* Mature Gardens To Front & Rear \* Lounge With Central Fireplace \* Attached Single Garage With Workshop \* Kitchen & Bathroom With Scope \* Master Bedroom With En-Suite Shower Room \* Very Mature & Well Stocked Rear Garden (In Need Of Attention) \* Central Heating & D.Glazed Throughout \* Sought After Cul-De-Sac Location \* Large (Double length) Greenhouse \* Scope & Potential To Improve \* Viewing Highly Recommended \* Being Sold With No Chain!! Please Call Our Bexhill Sales Team On 01424 224488.