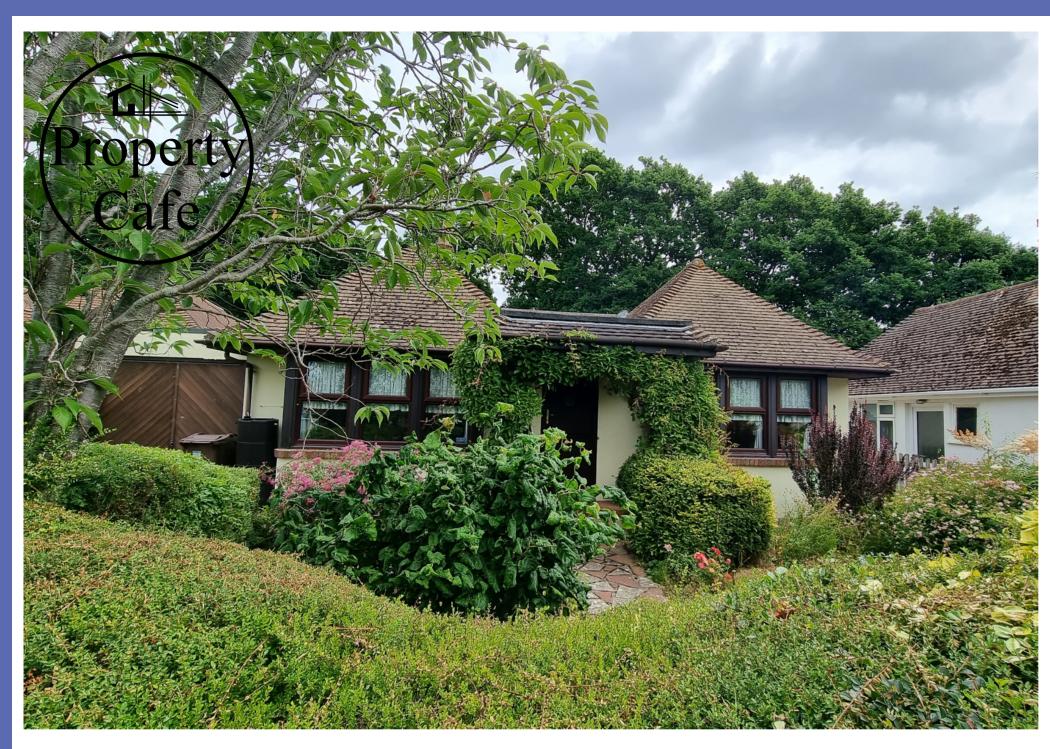

## 19 Ocklynge Close, Bexhill-on-Sea, East Sussex. TN39 4PF.

GUIDE PRICE £400,000 TO £425,000 Detached Bungalow With Scope & Potential Close To Little Common Village

£400,000

GUIDE PRICE OF £400,000 to £425,000. This is one of our 'FOCUS PROPERTY' and is being offered for sale at the GUIDE PRICE OF £400,000 to £425,000. For additional details or to arrange to viewing please contact our Bexhill Sales Team On 01424 224488

The Property café is delighted to Offer For Sale This Spacious Detached Bungalow With Excellent Scope & Potential To Improve \* Accommodation & Benefits Include: A Entrance Porch \* UPVC D.Glazed 'Stable Style Door' Leading Into A Good Size Inner Hall \* Two/Three Good Size Bedrooms \* Flexible & Versatile Accommodation \* Mature Gardens To Front & Rear \* Lounge With Central Fireplace \* Attached Single Garage With Workshop \* Kitchen & Bathroom With Scope \* Master Bedroom With En-Suite Shower Room \* Very Mature & Well Stocked Rear Garden (In Need Of Attention) \* Central Heating & D.Glazed Throughout \* Sought After Cul-De-Sac Location \* Large (Double length) Greenhouse \* Scope & Potential To Improve \* Viewing Highly Recommended \* Being Sold With No Chain!! Please Call Our Bexhill Sales Team On 01424 224488.