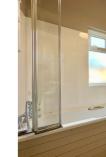

#### Bathroom

with window to rear, panelled bath with shower over, low flush w.c., pedestal wash basin, tiled splashbacks, radiator, extractor fan.