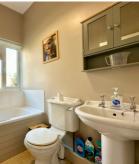

#### Bathroom

with window to rear, panelled bath with shower over, low flush w.c., pedestal wash basin, tiled splashbacks, radiator, extractor fan.