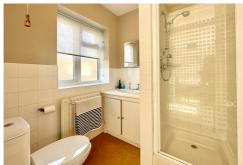

## En-Suite

with window to rear, shower cubicle, low flush w.c., vanity unit with inset wash basin and cupboards under, radiator, extractor fan.

#### Bathroom

with window to rear, panelled bath with shower over, low flush w.c., pedestal wash basin, tiled splashbacks, radiator, extractor fan.