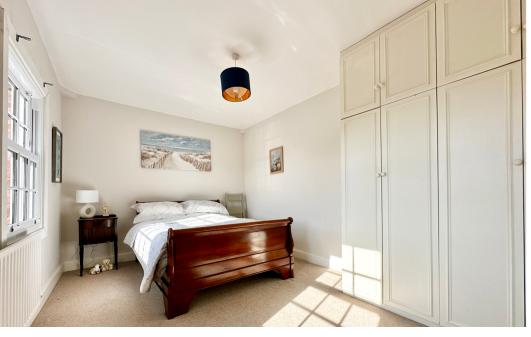

## Bedroom One

9' 9" x 14' 0" (2.97m x 4.27m) with

two windows to front, radiator, power points, double doors to built-in wardrobes. Door to:

BEDROOM ONE