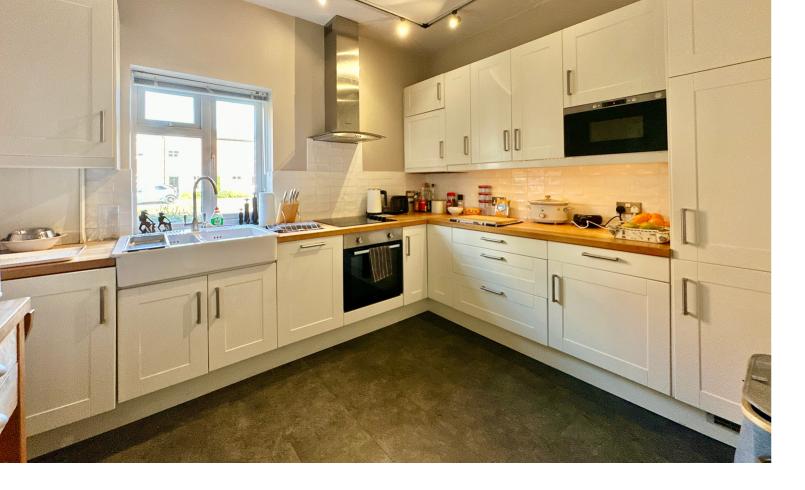

#### Kitchen/Breakfast Room

9' 10" x 11' 7" (3.00m x 3.53m) with window to rear, range of worktops with cupboards and drawers under, inset double sink with drainer, built-in four ring ceramic hob with oven under and stainless steel extractor hood over, eye level wall cupboards, integrated fridge/freezer, dishwasher and washing machine and microwave, tiled splashbacks, wall mounted Worcester central heating boiler, power points.