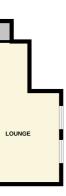

## L Shaped Lounge

12' 3" max x 19' 9" max (3.73m max x 6.02m max) with two large windows to front, radiator, power points, T.V point, feature picture rail.

# Like the property?

Just call into the office or give us a call on 01531 631177, and we will be delighted to arrange an appointment for you to view the property and answer any questions you have.

TOTAL FLOOR AREA: 764 sq.ft. (71.0 sq.m.) approx

#### At a glance...

L Shaped Lounge
12'3 max x 19'9 max (3.72m x 6.02m)
Kitchen/Breakfast Room
9'10 x 11'7 (3m x 3,53m)
Bedroom One
9'9 x 14' (2.97m x 4.27m)
Bedroom Two
9'10 x 8'10 (3m x 2.69m)