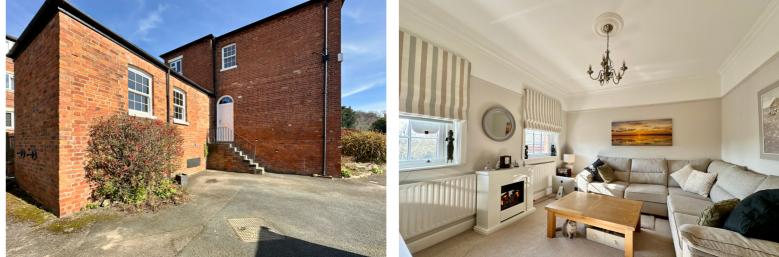

## L Shaped Lounge

12' 3" max x 19' 9" max (3.73m max x 6.02m max) with two large windows to front, radiator, power points, T.V point, feature picture rail.

## Approach and Garden

The property is approached from Orchard Lane via a tarmac driveway leading to the parking area, apartment one enjoys one allocated parking space with visitor spaces.

To the front of Belle Orchard House is an area of lawn which residents can enjoy.