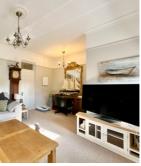

## L Shaped Lounge

12' 3" max x 19' 9" max (3.73m max x 6.02m max) with two large windows to front, radiator, power points, T.V point, feature picture rail.