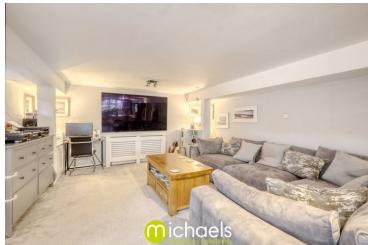

### Kitchen/Living Room

Kitchen 17' 9" x 9' 2" (5.41m x 2.79m)

Living Room 20' 0" x 13' 1" (6.10m x 3.99m)