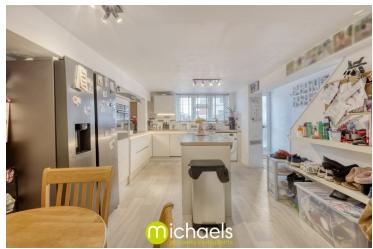

### Kitchen/Living Room

Kitchen 17' 9" x 9' 2" (5.41m x 2.79m)

Living Room 20' 0" x 13' 1" (6.10m x 3.99m)