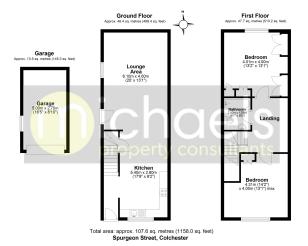

om a wealth of off-road parking to the front and a private, enclosed rear garden with a patio area, low-maintenance design, and secure side access.



Call to view 01206 576999



## Property Details.

### **Ground Floor**

#### **Entrance Hall**

### Kitchen/Living Room





Kitchen 17' 9" x 9' 2" (5.41m x 2.79m)

Living Room 20' 0" x 13' 1" (6.10m x 3.99m)

#### First Floor

### Landing

#### **Master Bedroom**



14' 2" x 13' 1" (4.32m x 3.99m)

#### **Bathroom**



6' 7" x 5' 5" (2.01m x 1.65m)

#### **Bedroom Two**



13' 2" x 13' 1" (4.01m x 3.99m)

# Property Details.

#### **Additional Information**

Please note, the property is adjoined to Wilson Autos, located at 19A Spurgeon Street, Colchester CO1 2NS — a longestablished local mechanics.

### Property Details.

#### Floorplans



#### Location



We have not carried out a structural survey and the services, appliances and specific fittings have not been tested. All photographs, measurements, floor plans and distances referred to are given as a guide only and should not be relied upon for the purchase of carpets or any other fixtures or fittings. Gardens, roof terraces, balconies and communal gardens as well as tenure and lease details cannot have their accuracy guaranteed for intending purchasers. Lease details, service ground rent (where applicable) are given as a guide only and should be checked and confirmed by your solicitor prior to exchange of contracts.