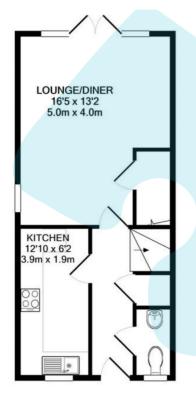

**GROUND FLOOR** APPROX. FLOOR AREA 386 SQ.FT. (35.8 SQ.M.)

1ST FLOOR APPROX. FLOOR AREA 406 SQ.FT. (37.7 SQ.M.)

2ND FLOOR APPROX. FLOOR AREA 408 SQ.FT. (37.9 SQ.M.)

**MASTER** 

**BEDROOM** 

13'9 x 13'2 4.2m x 4.0m 0

## TOTAL APPROX. FLOOR AREA 1200 SQ.FT. (111.5 SQ.M.)

Whilst every attempt has been made to ensure the accuracy of the floor plan contained here, measurements of doors, windows, rooms and any other items are approximate and no responsibility is taken for any error, omission, or mis-statement. This plan is for illustrative purposes only and should be used as such by any prospective purchaser. The services, systems and appliances shown have not been tested and no guarantee as to their operability or efficiency can be given Made with Metropix ©2020