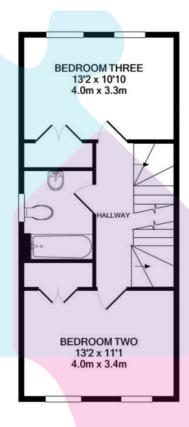

**GROUND FLOOR** APPROX. FLOOR AREA 386 SQ.FT. (35.8 SQ.M.)

1ST FLOOR APPROX. FLOOR AREA 406 SQ.FT. (37.7 SQ.M.)

2ND FLOOR APPROX. FLOOR AREA 408 SQ.FT. (37.9 SQ.M.)

**MASTER** 

**BEDROOM** 

13'9 x 13'2 4.2m x 4.0m 0

## TOTAL APPROX. FLOOR AREA 1200 SQ.FT. (111.5 SQ.M.)

Whilst every attempt has been made to ensure the accuracy of the floor plan contained here, measurements of doors, windows, rooms and any other items are approximate and no responsibility is taken for any error, omission, or mis-statement. This plan is for illustrative purposes only and should be used as such by any prospective purchaser. The services, systems and appliances shown have not been tested and no guarantee as to their operability or efficiency can be given Made with Metropix ©2020