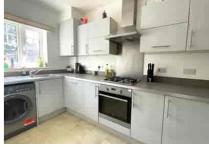

Accommodation is arranged over three floors and comprises three double bedrooms, lounge/diner & kitchen. Further benefits include a downstairs cloakroom, family bathroom and en-suite & dressing area to the Master bedroom which is situated on the top floor. The vendors have recently removed tress and shrubs from the garden which has given the property a larger than average garden with seating area and play area as well as a considerable side plot with side access. To the front there are two allocated parking spaces as well as visitors spaces.