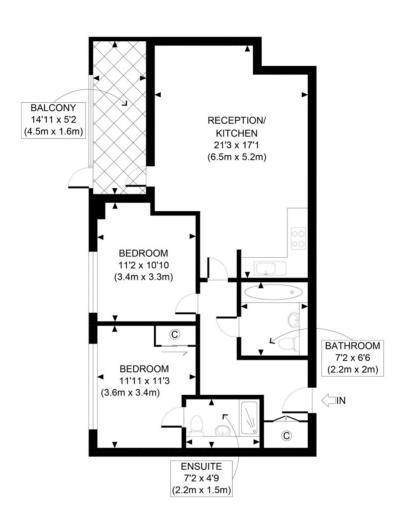

## Bessemer Place, Greenwich, London, SE10 0GP

FIRST FLOOR GROSS INTERNAL FLOOR AREA 704 SQ FT

APPROX. GROSS INTERNAL FLOOR AREA 704 SQ FT / 65 SQM

ef: Copyright **photoplan** 

Disclaimer: Floor plan measurements are approximate and are for illustrative purposes only. While we do not doubt the floor plan accuracy and completeness, you or your advisors should conduct a careful, independent investigation of the property in respect of monetary valuation