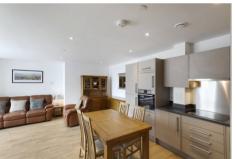

## Bessemer Place, Greenwich, London, SE10 0GP

£520,000

This immaculate 7th floor riverside apartment, located in Bessemer Place, is offered chain-free. The well designed layout comprises of a spacious reception area, open plan to a practical, modern kitchen with integrated appliances, two double bedrooms, two bathrooms and a private enclosed balcony. Further benefits include an allocated parking space, inhouse concierge services, smart communal roof terraces with outstanding London skyline views and a residents' only gym. The apartment is close to: North Greenwich tube (Jubilee Line, Zone 2) and bus station, riverboat services, the Emirates Cable Cars, and the O2 with the many attractions within including cinema, bars and restaurants. Other notable amenities within walking distance include schools, nurseries, doctors' surgery, dentist, local retail parks and a wide selection of supermarkets.