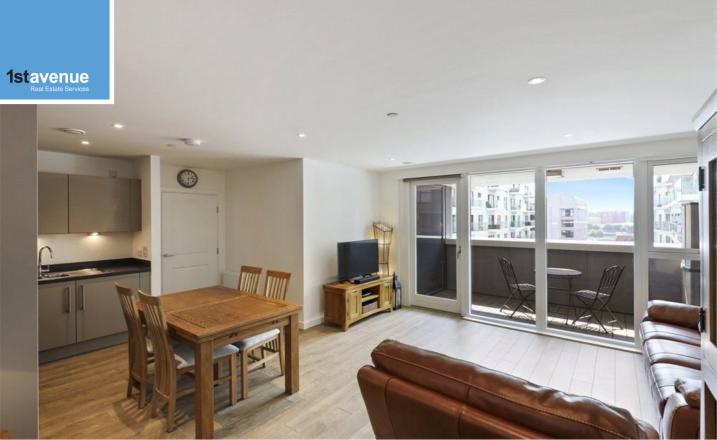

## Bessemer Place, Greenwich, London, SE10 0GP

£520,000

This immaculate 7th floor riverside apartment, located in Bessemer Place, is offered chain-free. The well designed layout comprises of a spacious reception area, open plan to a practical, modern kitchen with integrated appliances, two double bedrooms, two bathrooms and a private enclosed balcony. Further benefits include an allocated parking space, inhouse concierge services, smart communal roof terraces with outstanding London skyline views and a residents' only gym. The apartment is close to: North Greenwich tube (Jubilee Line, Zone 2) and bus station, riverboat services, the Emirates Cable Cars, and the O2 with the many attractions within including cinema, bars and restaurants. Other notable amenities within walking distance include schools, nurseries, doctors' surgery, dentist, local retail parks and a wide selection of supermarkets.