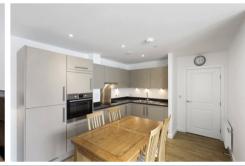

## Bessemer Place, Greenwich, London, SE10 0GP

£520,000

This immaculate 7th floor riverside apartment, located in Bessemer Place, is offered chain-free. The well designed layout comprises of a spacious reception area, open plan to a practical, modern kitchen with integrated appliances, two double bedrooms, two bathrooms and a private enclosed balcony. Further benefits include an allocated parking space, inhouse concierge services, smart communal roof terraces with outstanding London skyline views and a residents' only gym. The apartment is close to: North Greenwich tube (Jubilee Line, Zone 2) and bus station, riverboat services, the Emirates Cable Cars, and the O2 with the many attractions within including cinema, bars and restaurants. Other notable amenities within walking distance include schools, nurseries, doctors' surgery, dentist, local retail parks and a wide selection of supermarkets.