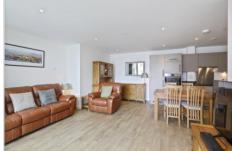

## Bessemer Place, Greenwich, London, SE10 0GP

£520,000

This immaculate 7th floor riverside apartment, located in Bessemer Place, is offered chain-free. The well designed layout comprises of a spacious reception area, open plan to a practical, modern kitchen with integrated appliances, two double bedrooms, two bathrooms and a private enclosed balcony. Further benefits include an allocated parking space, inhouse concierge services, smart communal roof terraces with outstanding London skyline views and a residents' only gym. The apartment is close to: North Greenwich tube (Jubilee Line, Zone 2) and bus station, riverboat services, the Emirates Cable Cars, and the O2 with the many attractions within including cinema, bars and restaurants. Other notable amenities within walking distance include schools, nurseries, doctors' surgery, dentist, local retail parks and a wide selection of supermarkets.