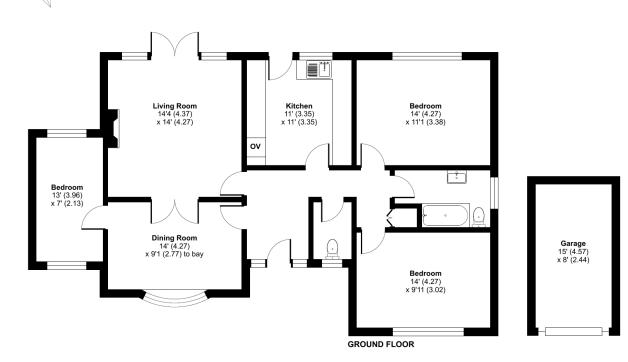

### Furlong, Warminster, BA12

Approximate Area = 1080 sq ft / 100.3 sq m Garage = 120 sq ft / 11.1 sq m Total = 1200 sq ft / 11.4 sq m For identification only - Not to scale

Certified Property Measure Floor plan produced in accordance with RICS Property Measurement Standards incorporating International Property Measurement Standards (IPMS2 Residential). © nichecom 2024. Produced for Cooper and Tanner. REF: 1107996