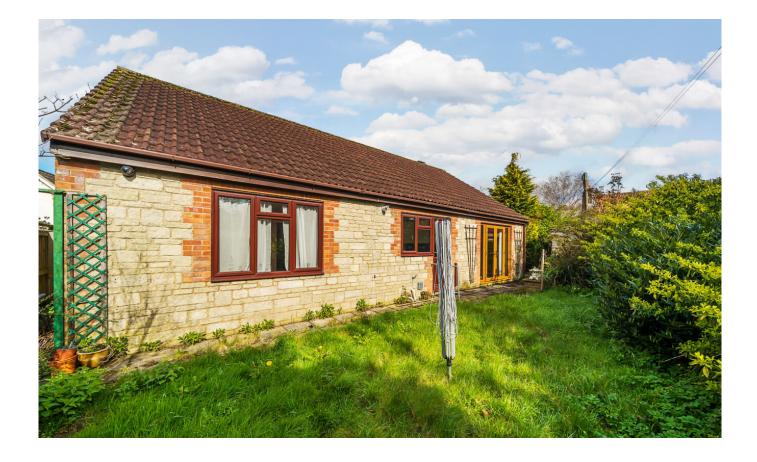

# £355,000 Freehold

Cooper and Tanner are pleased to offer this extended detached bungalow having Cotswold Stone elevations under a tiled roof. The home is located in a backwater just off East Street and within easy reach of the town and all local amenities. Outside is a front paved area with a low wall and gate access. At the rear is a lawned garden with trees and hedging. Garage and parking. No Chain.

#### DESCRIPTION

This spacious and extended detached bungalow is set in a D tucked away non estate position on the Salisbury side of the town off East Street. This individually designed bungalow has the advantage of a single garage and a private parking space. The accommodation comprises an entrance hall, cloakroom WC, lounge with doors to the rear garden and access to the dining room with a bay window to the front, fitted kitchen with glazed door to the rear garden, three bedrooms, family bathroom. Outside a gate opens onto a walled paved patio front garden with access to the entrance door. A side gate leads to the pleasing rear garden that is mainly lawned and with hedging and trees. No Chain.