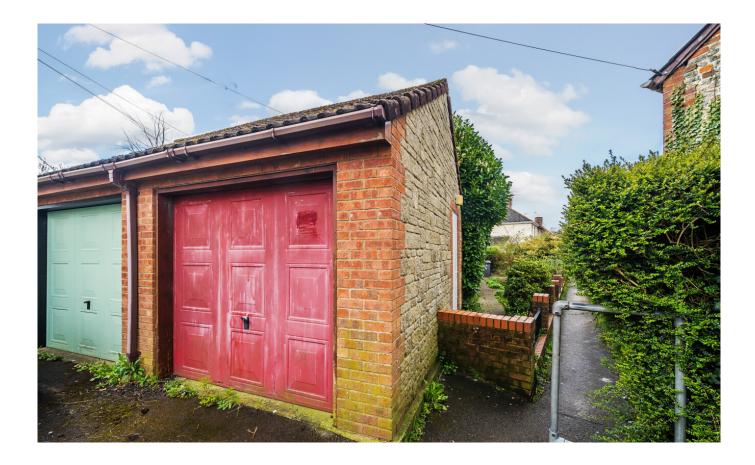

#### DESCRIPTION

This spacious and extended detached bungalow is set in a D tucked away non estate position on the Salisbury side of the town off East Street. This individually designed bungalow has the advantage of a single garage and a private parking space. The accommodation comprises an entrance hall, cloakroom WC, lounge with doors to the rear garden and access to the dining room with a bay window to the front, fitted kitchen with glazed door to the rear garden, three bedrooms, family bathroom. Outside a gate opens onto a walled paved patio front garden with access to the entrance door. A side gate leads to the pleasing rear garden that is mainly lawned and with hedging and trees. No Chain.