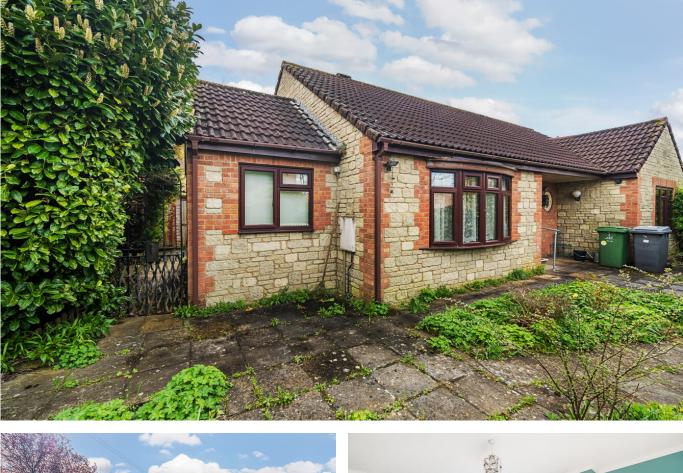

# £355,000 Freehold

Cooper and Tanner are pleased to offer this extended detached bungalow having Cotswold Stone elevations under a tiled roof. The home is located in a backwater just off East Street and within easy reach of the town and all local amenities. Outside is a front paved area with a low wall and gate access. At the rear is a lawned garden with trees and hedging. Garage and parking. No Chain.

#### DESCRIPTION

This spacious and extended detached bungalow is set in a D tucked away non estate position on the Salisbury side of the town off East Street. This individually designed bungalow has the advantage of a single garage and a private parking space. The accommodation comprises an entrance hall, cloakroom WC, lounge with doors to the rear garden and access to the dining room with a bay window to the front, fitted kitchen with glazed door to the rear garden, three bedrooms, family bathroom. Outside a gate opens onto a walled paved patio front garden with access to the entrance door. A side gate leads to the pleasing rear garden that is mainly lawned and with hedging and trees. No Chain.