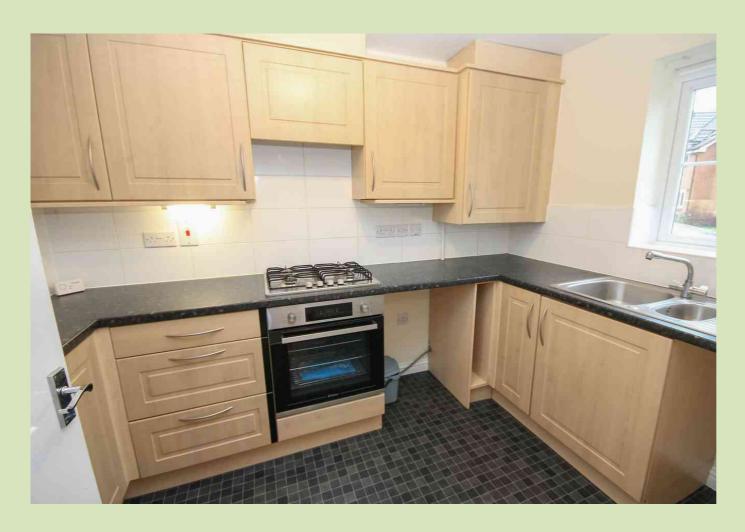

#### **KITCHEN**

3.19m x 2.16m (10' 6" x 7' 1") Worktop to 3 sides, four ring gas hob with extractor over, maple effect cupboards and drawers under, brand new Candy fan assisted electric oven, matching wall cupboards, radiator and space for fridge freezer.