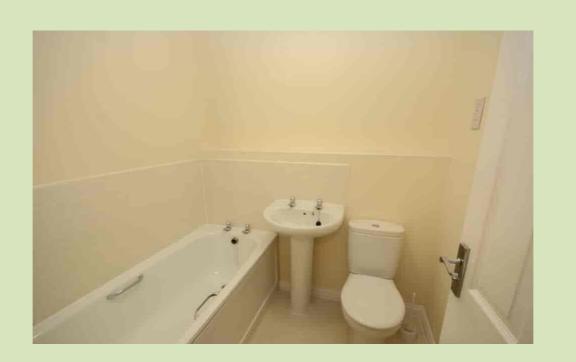

#### **BATHROOM**

1.86m x 1.89m (6' 1" x 6' 2") Three piece white suite, comprising panelled bath, pedestal basin, low level W.C, radiator, extractor, shaver socket.