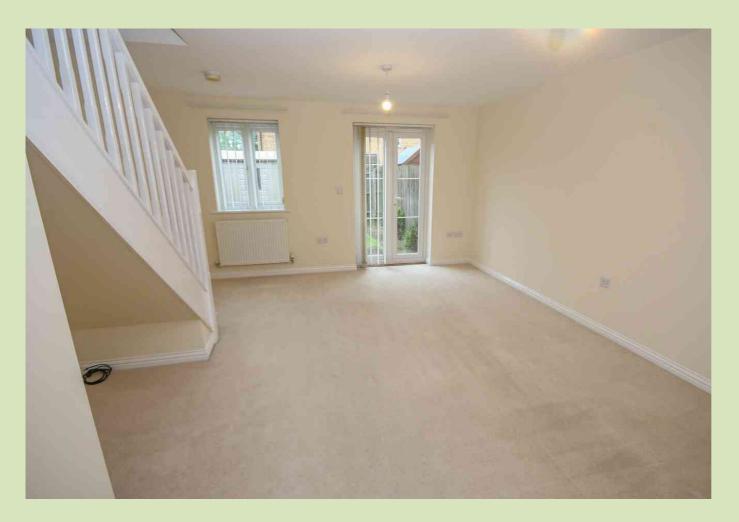

#### SITTING ROOM/DINING ROOM

4.84m x 4.21m (15' 11" x 13' 10") French doors to rear garden, 2 radiators, staircase to first floor landing.