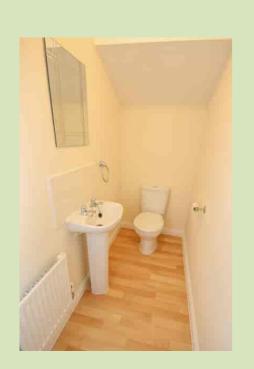

#### **CLOAKROOM**

1.97m x 0.97m (6' 6" x 3' 2") Low level W.C, wash hand basin, extractor, radiator.