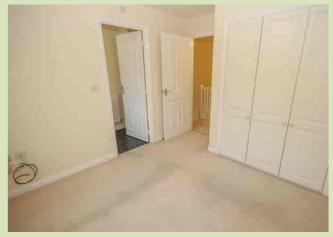

#### **BEDROOM 1**

3m x 3.41m, narrowing to 2.77m (9' 10" x 11' 2" maximum into wardrobe recess, narrowing to 9' 1") Double and single wardrobe with hanging rail, shelf over radiator.

#### BEDROOM 2

4.23m x 2.75m (13' 11" x 9' 0") Both maximum built in cupboards with 2 hanging rails, radiator.