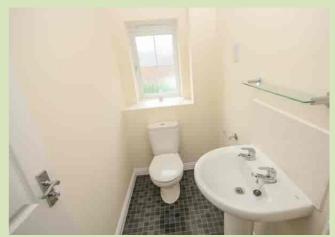

#### **CLOAKROOM**

1.97m x 0.97m (6' 6" x 3' 2") Low level W.C, wash hand basin, extractor, radiator.