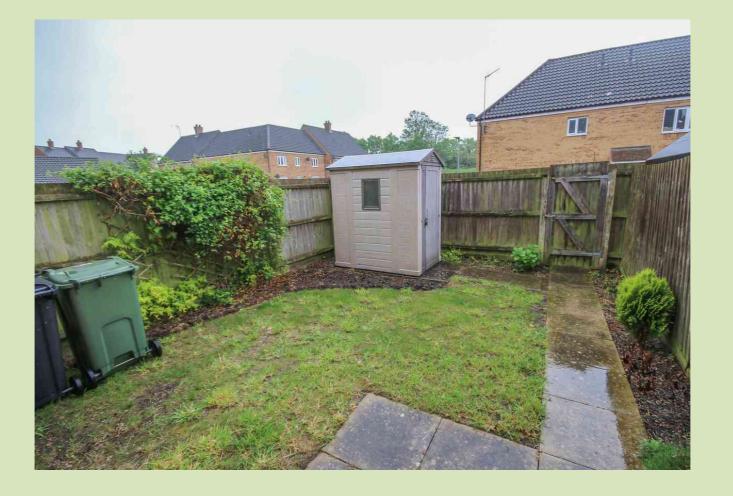

#### **OUTSIDE**

Outside the property has an easy maintenance front garden with slate chippings and pathway leading to the front entrance door. The rear garden is laid to lawn, enclosed by fenced boundaries with pedestrian gated access, garden shed. There is a pathway which leads to designated car parking spaces for 2 cars.