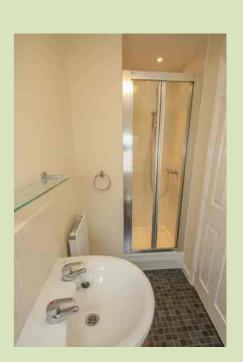

#### **EN-SUITE**

3.34m x 1.15m (10' 11" x 3' 9") Shower cubicle with mains shower, low level W.C, wash hand basin, shaver socket, radiator, extractor.