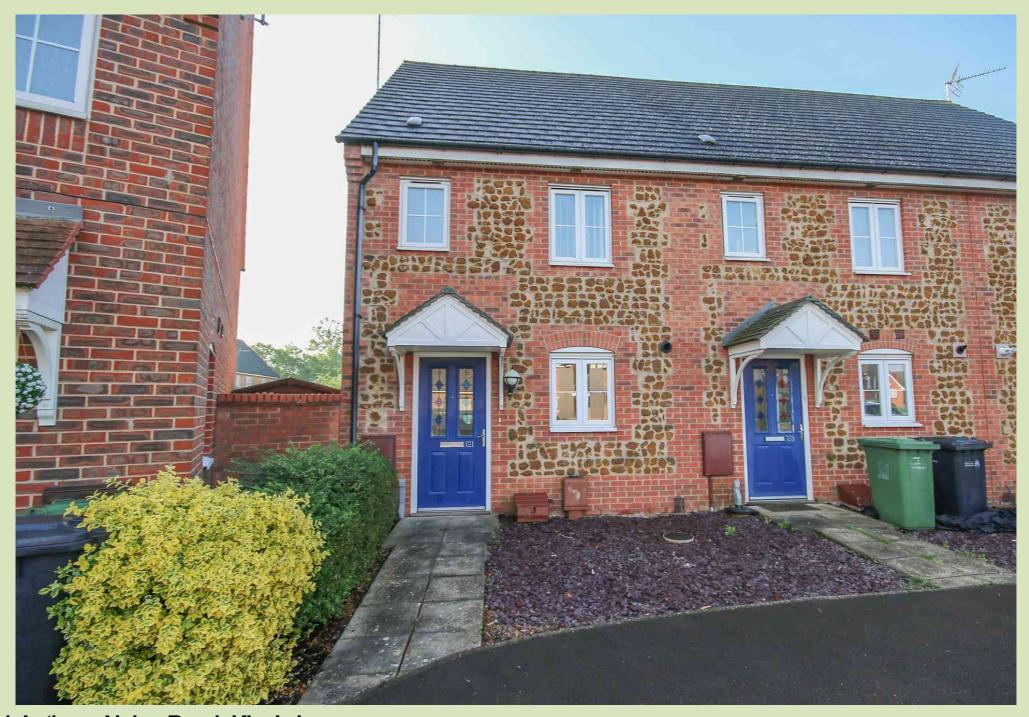

## 121 ANTHONY NOLAN ROAD, KING'S LYNN, NORFOLK, PE30 4GU

A 2 double bedroom, (1 en-suite) end-terrace house situated in a convenient location with parking and garden, close to the Queen Elizabeth Hospital.

#### **DESCRIPTION**

A 2 double bedroom, (1 en-suite) end-terrace house situated in a convenient location with parking and garden.

The property is situated in a pleasant location on the King's Reach development, close to the King's Lynn hospital and has been re-decorated throughout.

#### **OUTSIDE**

Outside the property has an easy maintenance front garden with slate chippings and pathway leading to the front entrance door. The rear garden is laid to lawn, enclosed by fenced boundaries with pedestrian gated access, garden shed. There is a pathway which leads to designated car parking spaces for 2 cars.