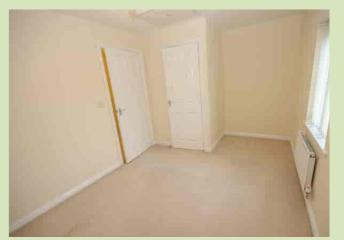

#### **BEDROOM 1**

3m x 3.41m, narrowing to 2.77m (9' 10" x 11' 2" maximum into wardrobe recess, narrowing to 9' 1") Double and single wardrobe with hanging rail, shelf over radiator.

#### BEDROOM 2

4.23m x 2.75m (13' 11" x 9' 0") Both maximum built in cupboards with 2 hanging rails, radiator.