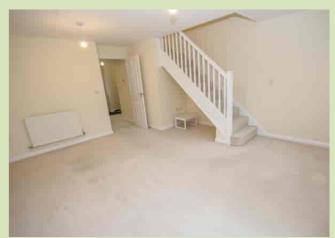

#### SITTING ROOM/DINING ROOM

4.84m x 4.21m (15' 11" x 13' 10") French doors to rear garden, 2 radiators, staircase to first floor landing.

#### FIRST FLOOR LANDING

1.85m x 2.25m (6' 1" x 7' 5") Into stair recess.