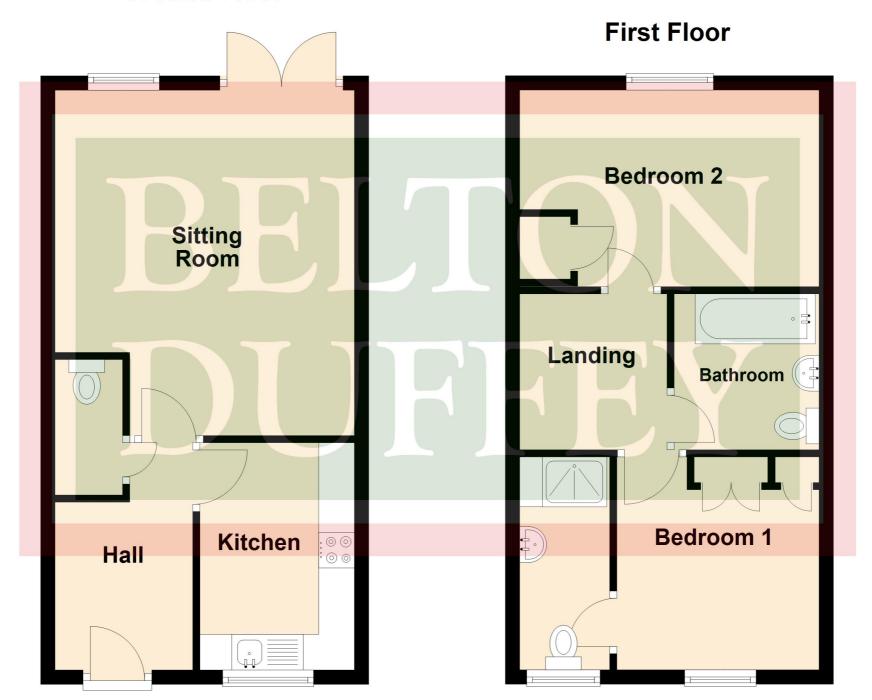

The well presented accommodation briefly comprises entrance hall, sitting room, kitchen and cloakroom to the ground floor. On the first floor there are 2 double bedrooms, 1 being en-suite and a family bathroom.

#### **ENTRANCE HALL**

2.87m x 1.97m (9' 5" x 6' 6") (L Shaped) Radiator, electric trip switchs, double glazed stain glass door to outside.

#### **KITCHEN**

3.19m x 2.16m (10' 6" x 7' 1") Worktop to 3 sides, four ring gas hob with extractor over, maple effect cupboards and drawers under, brand new Candy fan assisted electric oven, matching wall cupboards, radiator and space for fridge freezer.

#### **CLOAKROOM**

1.97m x 0.97m (6' 6" x 3' 2") Low level W.C, wash hand basin, extractor, radiator.

#### SITTING ROOM/DINING ROOM

4.84m x 4.21m (15' 11" x 13' 10") French doors to rear garden, 2 radiators, staircase to first floor landing.

#### FIRST FLOOR LANDING

1.85m x 2.25m (6' 1" x 7' 5") Into stair recess.

#### **BEDROOM 1**

3m x 3.41m, narrowing to 2.77m (9' 10" x 11' 2" maximum into wardrobe recess, narrowing to 9' 1") Double and single wardrobe with hanging rail, shelf over radiator.

#### **EN-SUITE**

3.34m x 1.15m (10' 11" x 3' 9") Shower cubicle with mains shower, low level W.C, wash hand basin, shaver socket, radiator, extractor.

#### BEDROOM 2

4.23m x 2.75m (13' 11" x 9' 0") Both maximum built in cupboards with 2 hanging rails, radiator.

#### **BATHROOM**

1.86m x 1.89m (6' 1" x 6' 2") Three piece white suite, comprising panelled bath, pedestal basin, low level W.C, radiator, extractor, shaver socket.

# **Ground Floor**