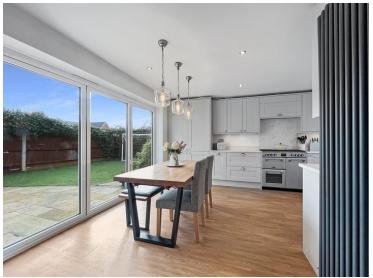

# £450,000



- Spacious Home Offering Accommodation of 1925
  Sqft.
- Four Double Bedrooms
- Stylish Kitchen/Diner With High Quality Appliances
  And Worksurfaces And Bi-Folds To Garden
- Sitting Room/Study/Playroom
- Generous Living Room
- Main Bedroom With Dressing Area & En-Suite
- Family Bathroom & WC
- Well Presented & Maintained Throughout
- Double Garage

# 1 Massingham Drive, Earls Colne, Colchester, Essex. CO6 2SQ.

This stunning four bedroom family home in the soughtafter village of Earls Colne offers a perfect blend of contemporary design and family-friendly living.



Call to view 01787 322799



# Property Details.

#### **Entrance Hall**

#### Cloakroom

5' 8" x 2' 9" (1.73m x 0.84m)

### Kitchen/Diner



15' 2" x 15' 2" (4.62m x 4.62m)

### **Living Room**



22' 3" x 11' 2" (6.78m x 3.40m)

#### **Sitting Room**



14' 4" x 10' 1" (4.37m x 3.07m)

#### First Floor

## Landing

#### **Bedroom One**



14' 4" x 12' 0" (4.37m x 3.66m)

### **Dressing Room**

7' 3" x 4' 0" (2.21m x 1.22m)

#### **En Suite**

9' 8" x 8' 4" (2.95m x 2.54m)

# Property Details.

#### **Bedroom Two**



14' 6" x 10' 0" (4.42m x 3.05m)

#### **Bedroom Three**



11' 2" x 9' 5" (3.40m x 2.87m)

#### **Bedroom Four**



12' 6" x 6' 8" (3.81m x 2.03m)

### **Family Bathroom**

11' 1" x 5' 8" (3.38m x 1.73m)

#### Rear Garden



**Double Garage** 

# Property Details.

#### Floorplans



#### Location



#### **Energy Ratings**

We have not carried out a structural survey and the services, appliances and specific fi