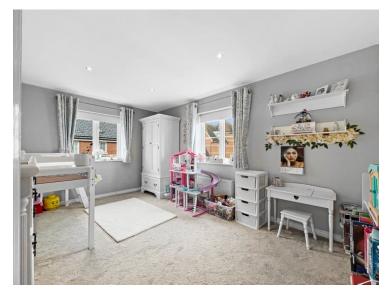

#### **Bedroom Two**

14' 6" x 10' 0" (4.42m x 3.05m)

#### **Bedroom Three**

11' 2" x 9' 5" (3.40m x 2.87m)