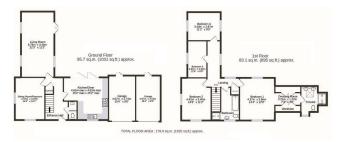

view 01787 322799



# Property Details.

#### **Entrance Hall**

#### Cloakroom

5' 8" x 2' 9" (1.73m x 0.84m)

### Kitchen/Diner



15' 2" x 15' 2" (4.62m x 4.62m)

### **Living Room**



22' 3" x 11' 2" (6.78m x 3.40m)

#### **Sitting Room**



14' 4" x 10' 1" (4.37m x 3.07m)

#### First Floor

## Landing

#### **Bedroom One**



14' 4" x 12' 0" (4.37m x 3.66m)

### **Dressing Room**

7' 3" x 4' 0" (2.21m x 1.22m)

#### **En Suite**

9' 8" x 8' 4" (2.95m x 2.54m)

# Property Details.

#### **Bedroom Two**



14' 6" x 10' 0" (4.42m x 3.05m)

#### **Bedroom Three**



11' 2" x 9' 5" (3.40m x 2.87m)

#### **Bedroom Four**



12' 6" x 6' 8" (3.81m x 2.03m)

### **Family Bathroom**

11' 1" x 5' 8" (3.38m x 1.73m)

#### Rear Garden



**Double Garage** 

# Property Details.

#### Floorplans



#### Location



#### **Energy Ratings**

We have not carried out a structural survey and the services, appliances and specific fittings have not been tested. All photographs, measurements, floor plans and distances referred to are given as a guide only and should not be relied upon for the purchase of carpets or any other fixtures or fittings. Gardens, roof terraces, balconies and communal gardens as well as tenure and lease details cannot have their accuracy guaranteed for intending purchasers. Lease details, service ground rent (where applicable) are given as a guide only and should be checked and confirmed by your solicitor prior to exchange of contracts.