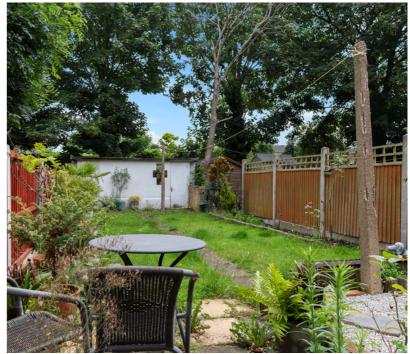

# 25 Penton Avenue, Staines-upon-Thames, Surrey. TW18 2NA.

1 Bedroom Maisonette - £265,000 Share of Freehold

SHARE OF FREEHOLD | WELL PRESENTED & SPACIOUS ONE BEDROOM GARDEN MAISONETTE SITUATED ALONG MUCH SOUGHT AFTER ROAD IDEALLY LOCATED FOR TOWN CENTRE, MAINLINE TRAIN STATION, LOCAL SHOPS & THE RIVER THAMES. The property benefits from a spacious lounge/diner with patio doors to private rear garden, separate modern fitted kitchen, large double bedroom, modern white bathroom suite and a large secluded rear garden. Viewings Highly Recommended!

#### **Key Features**

WELL PRESENTED THROUGHOUT PRIVATE REAR GARDEN MODERN KITCHEN & BATHROOM SPACIOUS LOUNGE/DINER WITH PATIO DOOR TO GARDEN SHARE OF FREEHOLD

Whilst every attempt has been made to ensure the accuracy of the floor plan contained here, measurements of doors, windows, rooms and any other items are approximate and no responsibility is taken for any error, omission, or mis-statement. The measurements should not be relied upon for valuation, transaction and/or funding purposes This plan is for illustrative purposes only and should be used as such by any prospective purchaser or tenant. The services, systems and appliances shown have not been tested and no guarantee as to their operability or efficiency can be given. Copyright V36b Ltd 224 (www.housevir.com