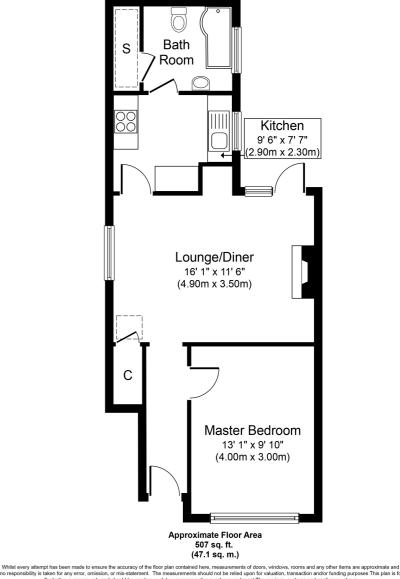

#### **Key Features**

WELL PRESENTED THROUGHOUT PRIVATE REAR GARDEN MODERN KITCHEN & BATHROOM SPACIOUS LOUNGE/DINER WITH PATIO DOOR TO GARDEN SHARE OF FREEHOLD

Whilst every attempt has been made to ensure the accuracy of the floor plan contained here, measurements of doors, windows, rooms and any other items are approximate and no responsibility is taken for any error, omission, or mis-statement. The measurements should not be relied upon for valuation, transaction and/or funding purposes This plan is for illustrative purposes only and should be used as such by any prospective purchaser or tenant. The services, systems and appliances shown have not been tested and no guarantee as to their operability or efficiency can be given. Copyright V36b Ltd 224 (www.housevir.com