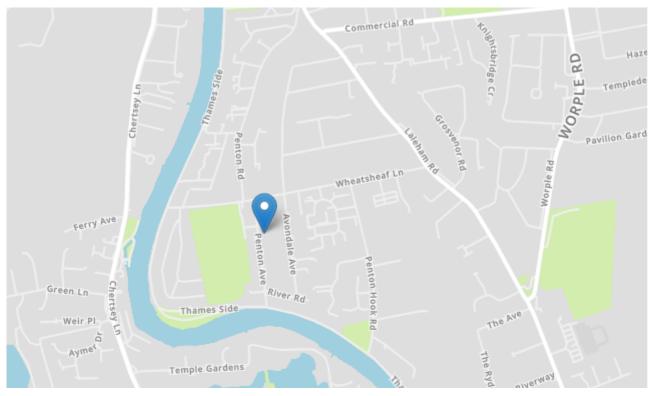

25 Penton Avenue, Staines-upon-Thames, Surrey. TW18 2NA. 1 Bedroom Maisonette - £265,000 Share of Freehold

# 25 Penton Avenue, Staines-upon-Thames, Surrey. TW18 2NA.

1 Bedroom Maisonette - £265,000 Share of Freehold

SHARE OF FREEHOLD | WELL PRESENTED & SPACIOUS ONE BEDROOM GARDEN MAISONETTE SITUATED ALONG MUCH SOUGHT AFTER ROAD IDEALLY LOCATED FOR TOWN CENTRE, MAINLINE TRAIN STATION, LOCAL SHOPS & THE RIVER THAMES. The property benefits from a spacious lounge/diner with patio doors to private rear garden, separate modern fitted kitchen, large double bedroom, modern white bathroom suite and a large secluded rear garden. Viewings Highly Recommended!