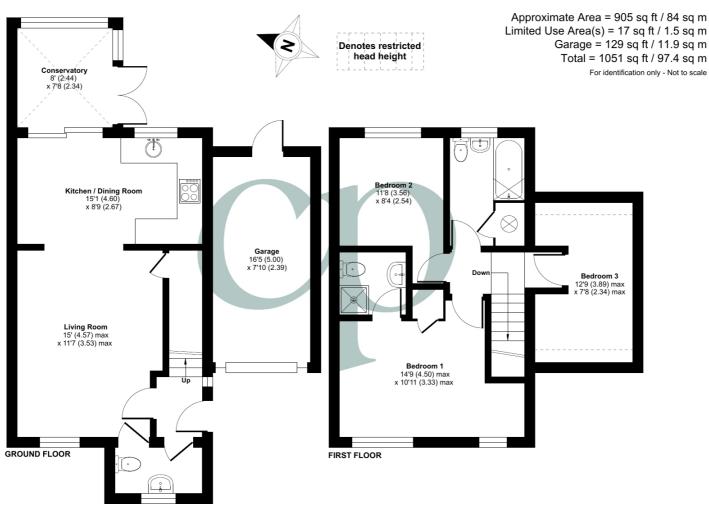

# Kitchen/ Dining Room

15' 1" x 8' 9" (4.60m x 2.67m) Kitchen with a range of wall and base units and roll edge worksurfaces over.

Tiled splashbacks. Inset one and a half stainless steal sink and drainer unit with swan neck mixer tap over.

Built in electric oven and grill and gas hob with extractor hood over.

Integrated dishwasher. Integrated fridge freezer. Ceramic tiled flooring.

Double glazed window to rear. Dining area with double glazed patio doors onto conservatory.

# Living Room

15' 0" max x 11' 7" max (4.57m max x 3.53m max) Double glazed window to front. Radiator. Three wall lights. Understairs storage cupboard. Open plan to kitchen/dining room.

# Conservatory

8' 0" x 7' 8" (2.44m x 2.34m) UPVC double glazed on brick base with glass roof and double doors onto rear garden. Ceramic tiled flooring. Wall light.

### Bedroom One

14' 9" max x 10' 11" max (4.50m max x 3.33m max) Master bedroom with two double glazed windows to front. Radiator. Built in wardrobe. Doors to En Suite.

# En Suite

Shower cubicle. Low level WC. Pedestal wash hand basin. Ceramic tiled flooring. Radiator. Shaver point.

# Bedroom Two

11' 8" x 8' 4" (3.56m x 2.54m) Double glazed window to rear. Radiator.

## **Bedroom Three**

12' 9" max x 7' 8" max (3.89m max x 2.34m max) Velux window to rear. Radiator.

# Garage

16' 5" x 7' 10" (5.00m x 2.39m) Up and over door. Power and light. Wall mounted gas boiler.

Certified Property Measurer

Floor plan produced in accordance with RICS Property Measurement Standards incorporating International Property Measurement Standards (IPMS2 Residential). © n/checom 2024. Produced for Country Properties. REF: 1183115