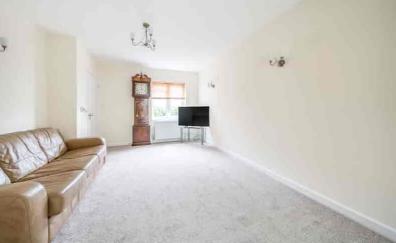

# Living Room

15' 0" max x 11' 7" max (4.57m max x 3.53m max) Double glazed window to front. Radiator. Three wall lights. Understairs storage cupboard. Open plan to kitchen/dining room.