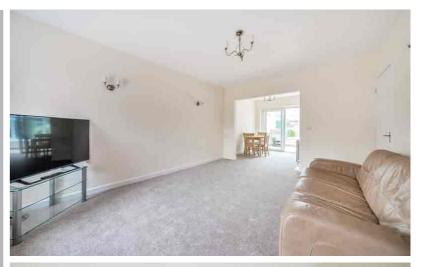

# Living Room

15' 0" max x 11' 7" max (4.57m max x 3.53m max) Double glazed window to front. Radiator. Three wall lights. Understairs storage cupboard. Open plan to kitchen/dining room.