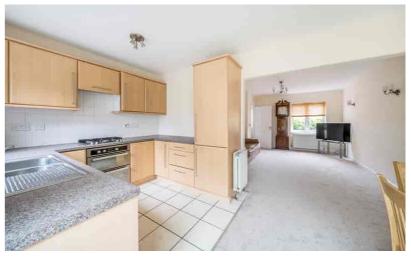

# Kitchen/ Dining Room

15' 1" x 8' 9" (4.60m x 2.67m) Kitchen with a range of wall and base units and roll edge worksurfaces over.

Tiled splashbacks. Inset one and a half stainless steal sink and drainer unit with swan neck mixer tap over.

Built in electric oven and grill and gas hob with extractor hood over.

Integrated dishwasher. Integrated fridge freezer. Ceramic tiled flooring.

Double glazed window to rear. Dining area with double glazed patio doors onto conservatory.