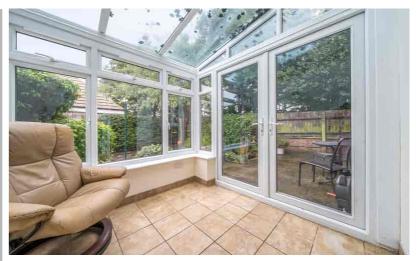

# Conservatory

8' 0" x 7' 8" (2.44m x 2.34m) UPVC double glazed on brick base with glass roof and double doors onto rear garden. Ceramic tiled flooring. Wall light.