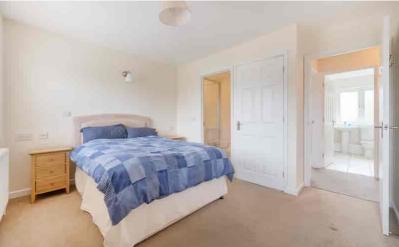

### Bedroom One

14' 9" max x 10' 11" max (4.50m max x 3.33m max) Master bedroom with two double glazed windows to front. Radiator. Built in wardrobe. Doors to En Suite.

# En Suite

Shower cubicle. Low level WC. Pedestal wash hand basin. Ceramic tiled flooring. Radiator. Shaver point.