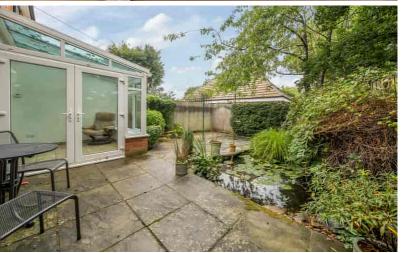

# Rear Garden

Low maintenance fully paved garden. Inset garden pond. Service light. External water tap. Door to garage. Gated access to front.