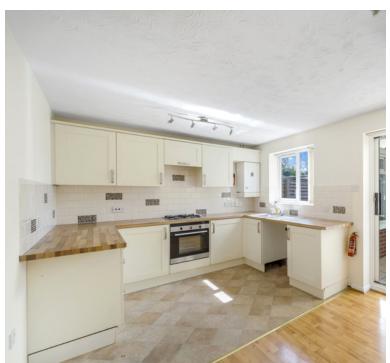

## Kitchen/Diner

10' 1" x 14' 7" (3.07m x 4.45m) Fitting with wall and base units with work surface over, stainless steel sink drainer unit with mixer tap, integral gas hob and electric oven, extractor hood, wall mounted boiler, space for undercounter appliance and fridge freezer, double glazed window to rear, double glazed sliding door to conservatory.