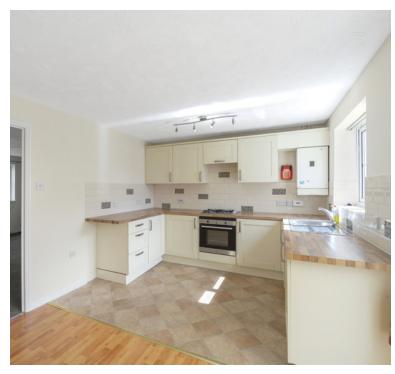

## Kitchen/Diner

10' 1" x 14' 7" (3.07m x 4.45m) Fitting with wall and base units with work surface over, stainless steel sink drainer unit with mixer tap, integral gas hob and electric oven, extractor hood, wall mounted boiler, space for undercounter appliance and fridge freezer, double glazed window to rear, double glazed sliding door to conservatory.