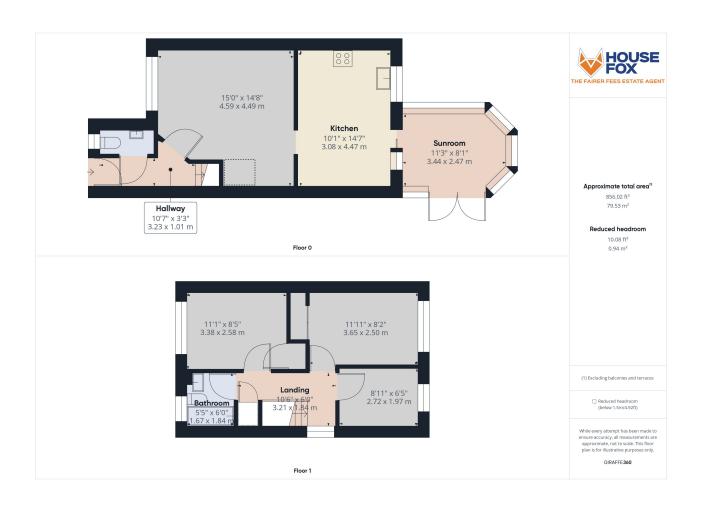

# Hallway

Stairs to first floor, doors to cloakroom and lounge.

# Lounge

15' 0" x 14' 0" (4.57m x 4.27m) Radiator, double glazed window to front, decorative fire place, wall lights, opening to kitchen.

## Kitchen/Diner

10' 1" x 14' 7" (3.07m x 4.45m) Fitting with wall and base units with work surface over, stainless steel sink drainer unit with mixer tap, integral gas hob and electric oven, extractor hood, wall mounted boiler, space for undercounter appliance and fridge freezer, double glazed window to rear, double glazed sliding door to conservatory.

# Conservatory

11' 3" x 8' 1" (3.43m x 2.46m) Double glazed surround, double glazed French doors opening onto garden.

## Landing

Doors to bedrooms 1,2,3 and bathroom, airing cupboard housing hot water tank, access to roof space.

## Bedroom 1

11' 11" x 8' 2" (3.63m x 2.49m) Double glazed window to rear, built in double wardrobe.

## Bedroom 2

11' 1" x 8' 5" (3.38m x 2.57m) Double glazed window to front, built in single wardrobe.

## Bedroom 3

8' 11" x 6' 5" (2.72m x 1.96m) Double glazed window to rear.

## Bathroom

5' 5" x 6' 0" (1.65m x 1.83m) White suite comprising; panelled bath, wash hand basin, WC. Double glazed window to front, tilling to splashback areas.