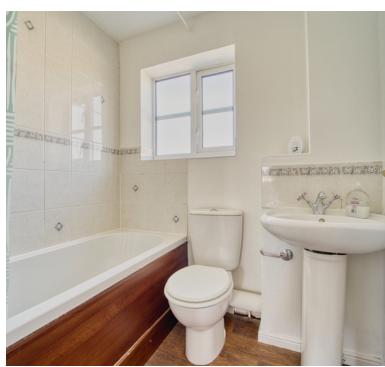

## Bathroom

5' 5" x 6' 0" (1.65m x 1.83m) White suite comprising; panelled bath, wash hand basin, WC. Double glazed window to front, tilling to splashback areas.