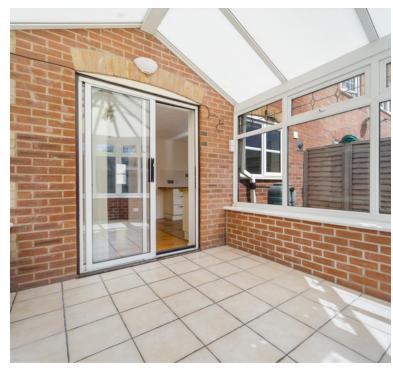

# Conservatory

11' 3" x 8' 1" (3.43m x 2.46m) Double glazed surround, double glazed French doors opening onto garden.

## Gardens

Good sized rear garden that benefits from maximum sunshine throughout the day. Enclosed to all sides with panel fencing, pedestrian access to side and door to garage.