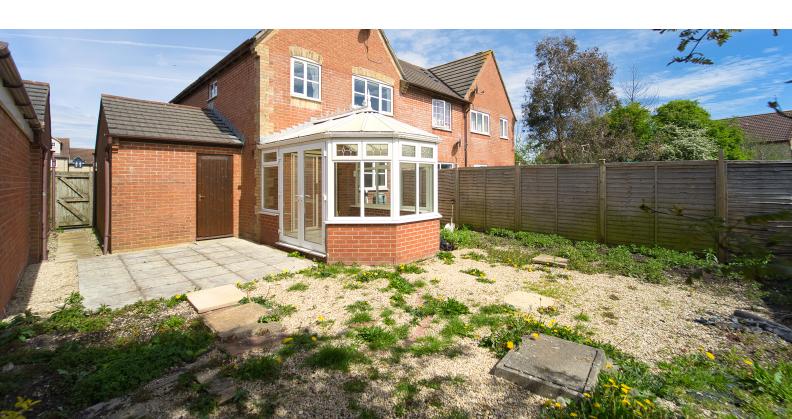

# Conservatory

11' 3" x 8' 1" (3.43m x 2.46m) Double glazed surround, double glazed French doors opening onto garden.

## Gardens

Good sized rear garden that benefits from maximum sunshine throughout the day. Enclosed to all sides with panel fencing, pedestrian access to side and door to garage.

# **Garage and Parking**

Driveway to front of a single garage provides off road parking for one car.