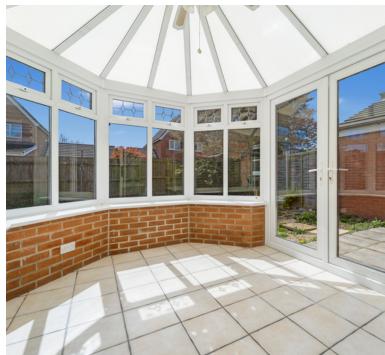

# Conservatory

11' 3" x 8' 1" (3.43m x 2.46m) Double glazed surround, double glazed French doors opening onto garden.