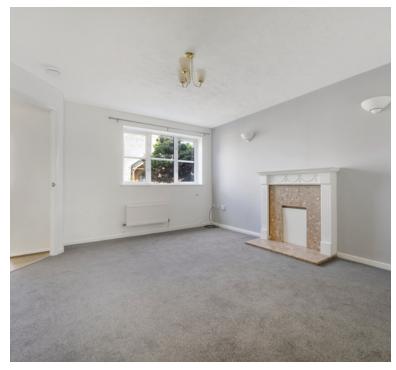

# Lounge

15' 0" x 14' 0" (4.57m x 4.27m) Radiator, double glazed window to front, decorative fire place, wall lights, opening to kitchen.