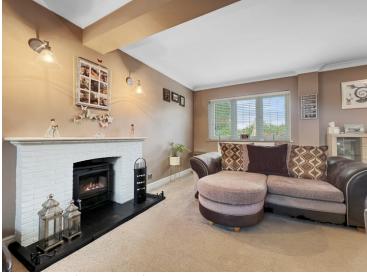

#### **Entrance Hall**

With access to;

Sitting Room/Living Room

5.48m x 5.48m (18' 0" x 18' 0")