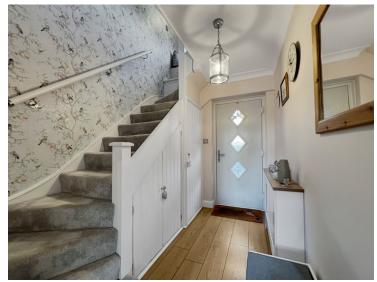

#### **Entrance Hall**

With access to;

Sitting Room/Living Room

5.48m x 5.48m (18' 0" x 18' 0")