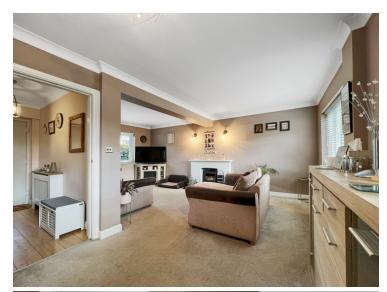

#### **Entrance Hall**

With access to;

Sitting Room/Living Room

5.48m x 5.48m (18' 0" x 18' 0")

#### Dining Room

4.16m x 3.61m (13' 8" x 11' 10")