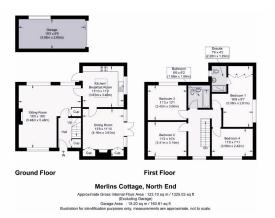

### Floorplans

#### **Entrance Hall**

With access to;

Sitting Room/Living Room

5.48m x 5.48m (18' 0" x 18' 0")

#### Kitchen/Breakfast Room

3.61m x 3.40m (11' 10" x 11' 2")

#### Dining Room

4.16m x 3.61m (13' 8" x 11' 10")

#### Bedroom One

# Property Details.

5.08m x 2.61m (16' 8" x 8' 7")

#### En-Suite

2.28m x 1.29m (7' 6" x 4' 3")

Bedroom Two

3.41m x 3.14m (11' 2" x 10' 4")

#### **Bedroom Three**

3.42m x 3.06m (11' 3" x 10' 0")

#### **Bedroom Four**

3.56m x 2.42m (11' 8" x 7' 11")

#### Bathroom

1.98m x 1.89m (6' 6" x 6' 2")