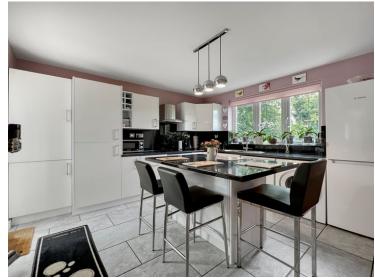

Burner
- Separate Dining Room
- Kitchen/Breakfast Room
- En-Suite Shower Room And Recently Re-Fitted Bathroom
- South Facing Patio Along With Further Garden
- Garage & Driveway For Multiple Vehicles

## Call to view 01787 322799



## North End, Little Yeldham, Halstead, Essex. CO9 4LG.

Nestled in the idyllic rural setting of North End, Little Yeldham, Merlins Cottage is a stunning detached home offering 1,325 sqft of beautifully presented accommodation. Located in a peaceful and tranquil area, this charming property provides ample space both inside and out, perfect for those seeking a serene lifestyle.



# Property Details.

#### **Room Measurements**

#### **Entrance Hall**



With access to;

Sitting Room/Living Room





5.48m x 5.48m (18' 0" x 18' 0")

#### Kitchen/Breakfast Room



3.61m x 3.40m (11' 10" x 11' 2")

#### Dining Room



4.16m x 3.61m (13' 8" x 11' 10")

#### Landing

#### Bedroom One



# Property Details.

5.08m x 2.61m (16' 8" x 8' 7")

#### En-Suite



2.28m x 1.29m (7' 6" x 4' 3")

Bedroom Two



3.41m x 3.14m (11' 2" x 10' 4")

#### **Bedroom Three**



3.42m x 3.06m (11' 3" x 10' 0")

#### **Bedroom Four**



3.56m x 2.42m (11' 8" x 7' 11")

#### Bathroom



1.98m x 1.89m (6' 6" x 6' 2")

## Property Details.

### Floorplans



#### Location



We have not carried out a structural survey and the services, appliances and specific fittings have not been tested. All photographs, measurements, floor plans and distances referred to are given as a guide only and should not be relied upon for the purchase of carpets or any other fixtures or fittings.