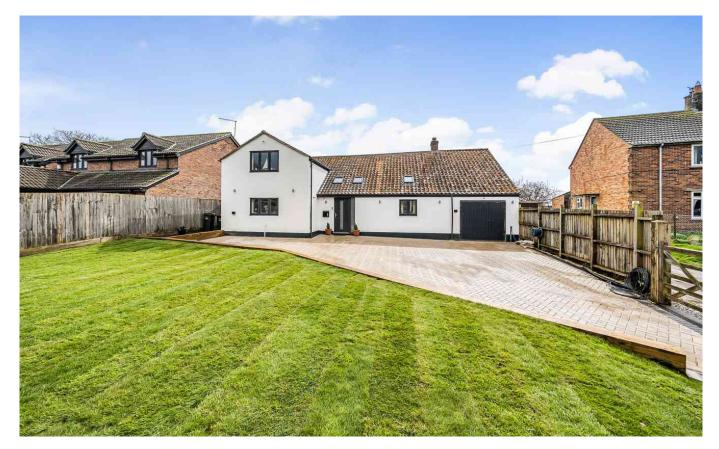

Outside, the landscaped south facing rear garden is ideal for families and those who love to entertain, with a generous lawn and attractive patio terrace soaking up any daytime sunshine, whilst enjoying an uninterrupted open aspect across fields at the rear. Take a dip in the hot tub from your secluded spot in the corner of the plot or hide away in your quiet retreat provided by the substantial garden cabin which could also serve as the ideal work from home facility. At the front there is a brick paved driveway for at least three large cars, a single

garage, and a recently laid front lawn.

Middlezoy offers a picturesque village location with a highly regarded Gastro pub, spa and relaxation centre, yet retaining easy access to Bridgwater, Taunton, and Street, providing a range of schooling, leisure, and shopping facilities within a 20 minute drive in each direction. The M5 junction 23 is also nearby, with the much-anticipated Gravity research park just a short drive away.