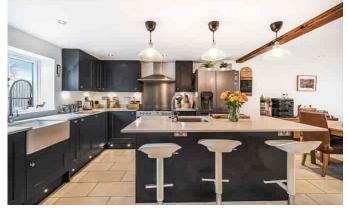

The seamless blend of character features with contemporary fixtures creates a warm and inviting atmosphere throughout the home. Relax by the cosy log burning stove in the sitting room or gather in the huge open-plan kitchen/dining/family room with beautiful fitted units, integral appliances and a centre island. Underfloor heating and an array of LED lighting add to the modern conveniences of this stunning property as well as practical spaces such as the separate well appointed utility room and cloakroom/WC serving the ground floor.