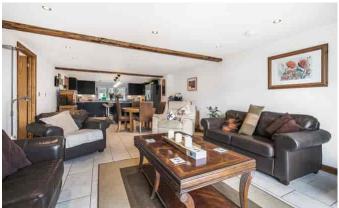

The seamless blend of character features with contemporary fixtures creates a warm and inviting atmosphere throughout the home. Relax by the cosy log burning stove in the sitting room or gather in the huge open-plan kitchen/dining/family room with beautiful fitted units, integral appliances and a centre island. Underfloor heating and an array of LED lighting add to the modern conveniences of this stunning property as well as practical spaces such as the separate well appointed utility room and cloakroom/WC serving the ground floor.