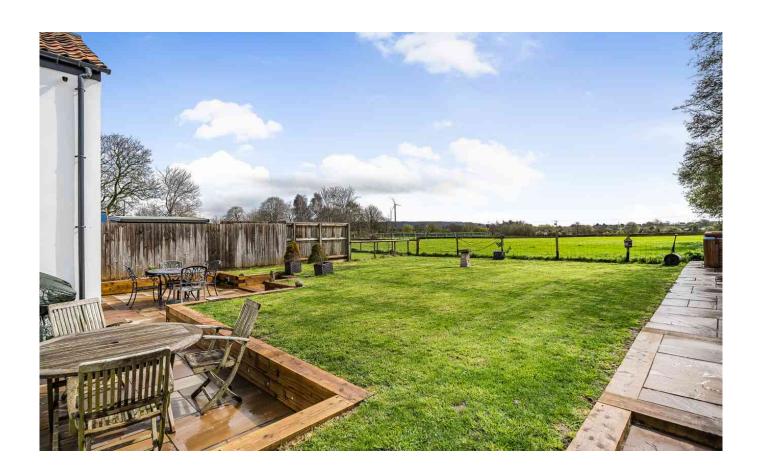

Outside, the landscaped south facing rear garden is ideal for families and those who love to entertain, with a generous lawn and attractive patio terrace soaking up any daytime sunshine, whilst enjoying an uninterrupted open aspect across fields at the rear. Take a dip in the hot tub from your secluded spot in the corner of the plot or hide away in your quiet retreat provided by the substantial garden cabin which could also serve as the ideal work from home facility. At the front there is a brick paved driveway for at least three large cars, a single