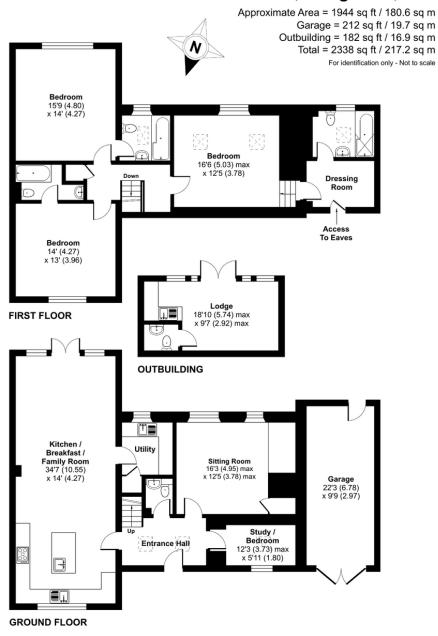

### Nethermoor Road, Bridgwater, TA7

Floor plan produced in accordance with RICS Property Measurement Standards incorporating International Property Measurement Standards (IPMS2 Residential). @n/checom 2024. Produced for Cooper and Tanner. REF: 1100067