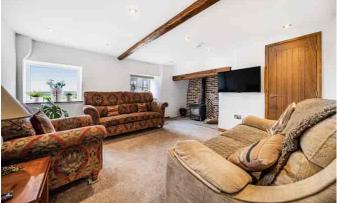

The seamless blend of character features with contemporary fixtures creates a warm and inviting atmosphere throughout the home. Relax by the cosy log burning stove in the sitting room or gather in the huge open-plan kitchen/dining/family room with beautiful fitted units, integral appliances and a centre island. Underfloor heating and an array of LED lighting add to the modern conveniences of this stunning property as well as practical spaces such as the separate well appointed utility room and cloakroom/WC serving the ground floor.