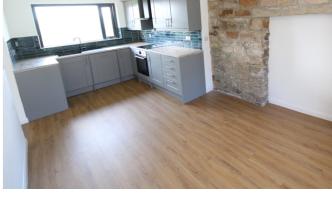

## **FULL DESCRIPTION**

Viewing is essential to fully appreciate this superbly presented three bedroom detached property situated in the popular village location of Oakworth with stunning panoramic views. The property has been fully refurbished and the well proportioned accommodation comprises of an entrance hall with tiled flooring, there are three double bedrooms on this level all newly carpeted, the master having double glazed door leading to the garden enjoying the fantastic views. The house bathroom is also on this level having a modern three piece suite comprising of bath with shower over, WC, wash hand basin, double glazed window enjoying views. To the first floor the spacious lounge has a stone fireplace, two double glazed windows to the front and a larger than average double glazed window enjoying the stunning views. The dining kitchen measures approximately 18ft9 in length, has an attractive range of modern base and wall mounted units, integrated appliances to include oven, hob, extractor fan, washing machine, dishwasher double glazed windows to front and rear, feature stonework to the wall. There is a separate utility room on this level. Externally the property has a double drive providing ample parking, a double garage with electric roller shutter door. Pleasant gardens and a patio to the rear enjoy the stunning panoramic views. Excellent access to local schools, EPC rating is D.