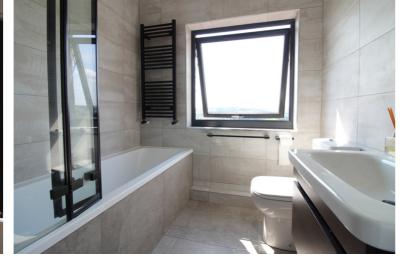

## **FULL DESCRIPTION**

Viewing is essential to fully appreciate this superbly presented three bedroom detached property situated in the popular village location of Oakworth with stunning panoramic views. The property has been fully refurbished and the well proportioned accommodation comprises of an entrance hall with tiled flooring, there are three double bedrooms on this level all newly carpeted, the master having double glazed door leading to the garden enjoying the fantastic views. The house bathroom is also on this level having a modern three piece suite comprising of bath with shower over, WC, wash hand basin, double glazed window enjoying views. To the first floor the spacious lounge has a stone fireplace, two double glazed windows to the front and a larger than average double glazed window enjoying the stunning views. The dining kitchen measures approximately 18ft9 in length, has an attractive range of modern base and wall mounted units, integrated appliances to include oven, hob, extractor fan, washing machine, dishwasher double glazed windows to front and rear, feature stonework to the wall. There is a separate utility room on this level. Externally the property has a double drive providing ample parking, a double garage with electric roller shutter door. Pleasant gardens and a patio to the rear enjoy the stunning panoramic views. Excellent access to local schools, EPC rating is D.