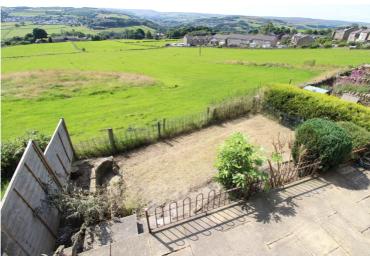

## **FULL DESCRIPTION**

Viewing is essential to fully appreciate this superbly presented three bedroom detached property situated in the popular village location of Oakworth with stunning panoramic views. The property has been fully refurbished and the well proportioned accommodation comprises of an entrance hall with tiled flooring, there are three double bedrooms on this level all newly carpeted, the master having double glazed door leading to the garden enjoying the fantastic views. The house bathroom is also on this level having a modern three piece suite comprising of bath with shower over, WC, wash hand basin, double glazed window enjoying views. To the first floor the spacious lounge has a stone fireplace, two double glazed windows to the front and a larger than average double glazed window enjoying the stunning views. The dining kitchen measures approximately 18ft9 in length, has an attractive range of modern base and wall mounted units, integrated appliances to include oven, hob, extractor fan, washing machine, dishwasher double glazed windows to front and rear, feature stonework to the wall. There is a separate utility room on this level. Externally the property has a double drive providing ample parking, a double garage with electric roller shutter door. Pleasant gardens and a patio to the rear enjoy the stunning panoramic views. Excellent access to local schools, EPC rating is D.