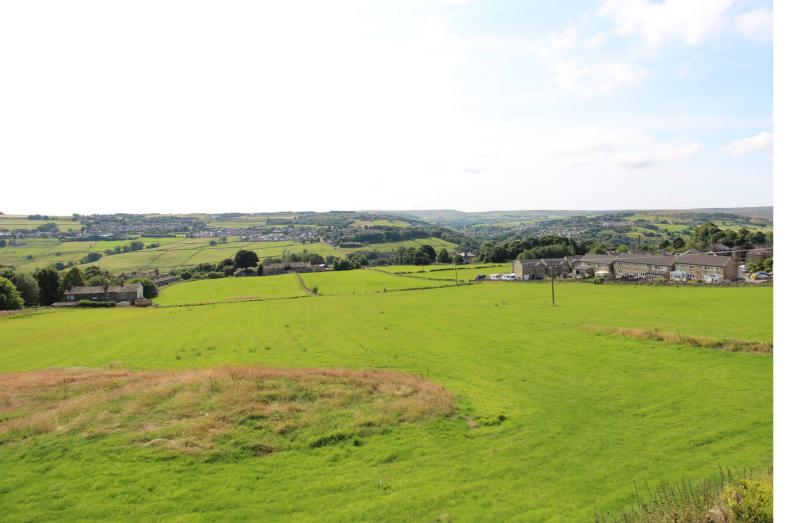

## **FULL DESCRIPTION**

Viewing is essential to fully appreciate this superbly presented three bedroom detached property situated in the popular village location of Oakworth with stunning panoramic views. The property has been fully refurbished and the well proportioned accommodation comprises of an entrance hall with tiled flooring, there are three double bedrooms on this level all newly carpeted, the master having double glazed door leading to the garden enjoying the fantastic views. The house bathroom is also on this level having a modern three piece suite comprising of bath with shower over, WC, wash hand basin, double glazed window enjoying views. To the first floor the spacious lounge has a stone fireplace, two double glazed windows to the front and a larger than average double glazed window enjoying the stunning views. The dining kitchen measures approximately 18ft9 in length, has an attractive range of modern base and wall mounted units, integrated appliances to include oven, hob, extractor fan, washing machine, dishwasher double glazed windows to front and rear, feature stonework to the wall. There is a separate utility room on this level. Externally the property has a double drive providing ample parking, a double garage with electric roller shutter door. Pleasant gardens and a patio to the rear enjoy the stunning panoramic views. Excellent access to local schools, EPC rating is D.