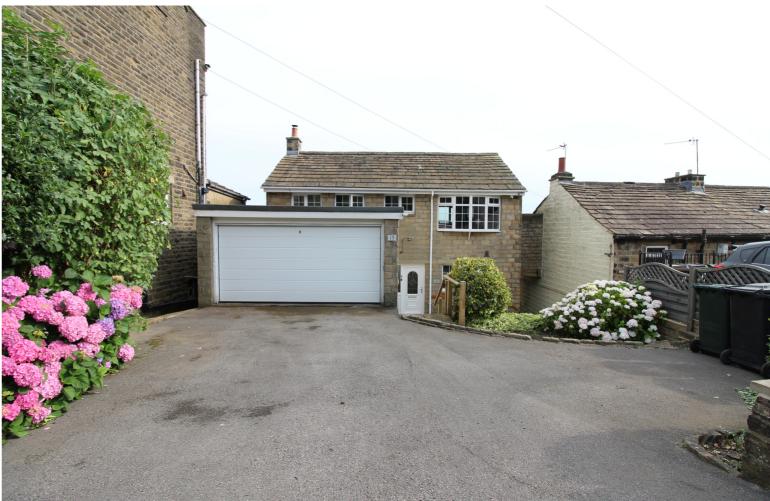

## **FULL DESCRIPTION**

Viewing is essential to fully appreciate this superbly presented three bedroom detached property situated in the popular village location of Oakworth with stunning panoramic views. The property has been fully refurbished and the well proportioned accommodation comprises of an entrance hall with tiled flooring, there are three double bedrooms on this level all newly carpeted, the master having double glazed door leading to the garden enjoying the fantastic views. The house bathroom is also on this level having a modern three piece suite comprising of bath with shower over, WC, wash hand basin, double glazed window enjoying views. To the first floor the spacious lounge has a stone fireplace, two double glazed windows to the front and a larger than average double glazed window enjoying the stunning views. The dining kitchen measures approximately 18ft9 in length, has an attractive range of modern base and wall mounted units, integrated appliances to include oven, hob, extractor fan, washing machine, dishwasher double glazed windows to front and rear, feature stonework to the wall. There is a separate utility room on this level. Externally the property has a double drive providing ample parking, a double garage with electric roller shutter door. Pleasant gardens and a patio to the rear enjoy the stunning panoramic views. Excellent access to local schools, EPC rating is D.