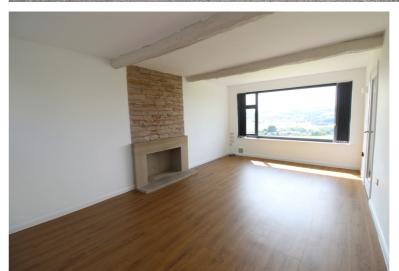

## **FULL DESCRIPTION**

Viewing is essential to fully appreciate this superbly presented three bedroom detached property situated in the popular village location of Oakworth with stunning panoramic views. The property has been fully refurbished and the well proportioned accommodation comprises of an entrance hall with tiled flooring, there are three double bedrooms on this level all newly carpeted, the master having double glazed door leading to the garden enjoying the fantastic views. The house bathroom is also on this level having a modern three piece suite comprising of bath with shower over, WC, wash hand basin, double glazed window enjoying views. To the first floor the spacious lounge has a stone fireplace, two double glazed windows to the front and a larger than average double glazed window enjoying the stunning views. The dining kitchen measures approximately 18ft9 in length, has an attractive range of modern base and wall mounted units, integrated appliances to include oven, hob, extractor fan, washing machine, dishwasher double glazed windows to front and rear, feature stonework to the wall. There is a separate utility room on this level. Externally the property has a double drive providing ample parking, a double garage with electric roller shutter door. Pleasant gardens and a patio to the rear enjoy the stunning panoramic views. Excellent access to local schools, EPC rating is D.