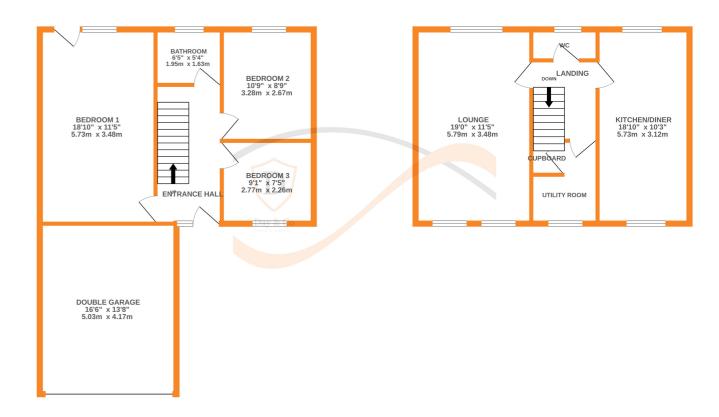

## **FULL DESCRIPTION**

Viewing is essential to fully appreciate this superbly presented three bedroom detached property situated in the popular village location of Oakworth with stunning panoramic views. The property has been fully refurbished and the well proportioned accommodation comprises of an entrance hall with tiled flooring, there are three double bedrooms on this level all newly carpeted, the master having double glazed door leading to the garden enjoying the fantastic views. The house bathroom is also on this level having a modern three piece suite comprising of bath with shower over, WC, wash hand basin, double glazed window enjoying views. To the first floor the spacious lounge has a stone fireplace, two double glazed windows to the front and a larger than average double glazed window enjoying the stunning views. The dining kitchen measures approximately 18ft9 in length, has an attractive range of modern base and wall mounted units, integrated appliances to include oven, hob, extractor fan, washing machine, dishwasher double glazed windows to front and rear, feature stonework to the wall. There is a separate utility room on this level. Externally the property has a double drive providing ample parking, a double garage with electric roller shutter door. Pleasant gardens and a patio to the rear enjoy the stunning panoramic views. Excellent access to local schools, EPC rating is D.

GROUND FLOOR 1ST FLOOR

Whilst every attempt has been made to ensure the accuracy of the floorplan contained here, measurements of doors, windows, rooms and any other items are approximate and no responsibility is taken for any error, omission or mis-statement. This plan is for illustrative purposes only and should be used as such by any prospective purchaser. The services, systems and appliances shown have not been tested and no guarantee as to their operability or efficiency can be given.