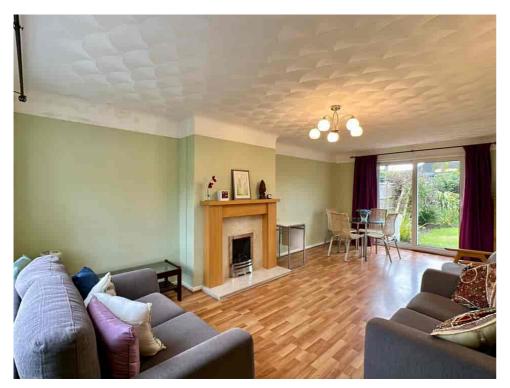

The property has been maintained over the years, and as you step inside, you'll find an inviting and bright dual-aspect LOUNGE, flooded with natural light. This space seamlessly flows into a MODERN KITCHEN, creating a perfect hub for family gatherings and entertaining friends.