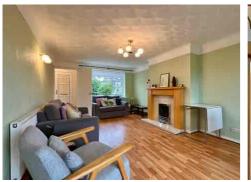

The property has been maintained over the years, and as you step inside, you'll find an inviting and bright dual-aspect LOUNGE, flooded with natural light. This space seamlessly flows into a MODERN KITCHEN, creating a perfect hub for family gatherings and entertaining friends.