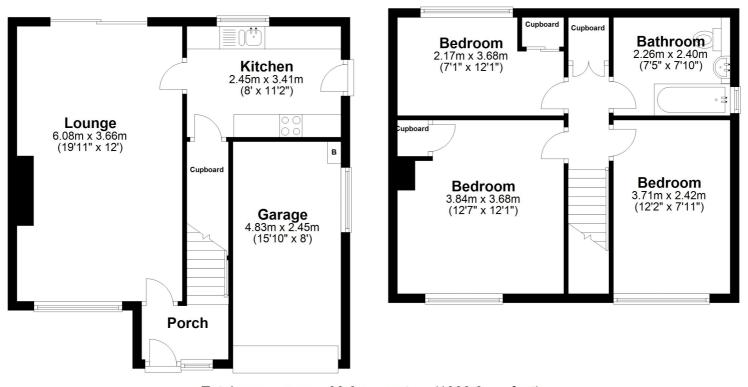

**Ground Floor** 

Approx. 49.6 sq. metres (533.8 sq. feet)

**First Floor** 

Approx. 44.2 sq. metres (475.6 sq. feet)

Total area: approx. 93.8 sq. metres (1009.3 sq. feet)

Plan produced using PlanUp.