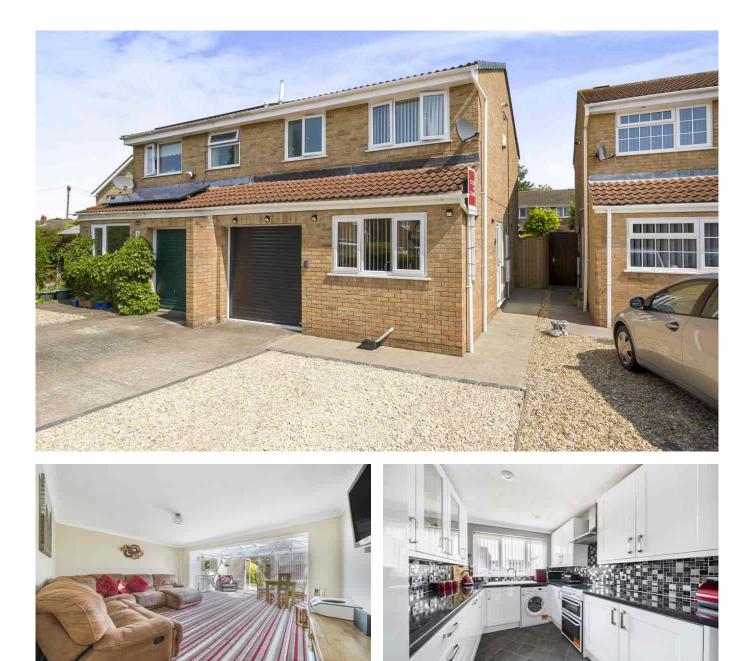

### ACCOMODATION

Upon entering, you'll be welcomed by a warm and inviting atmosphere. The living room is spacious and filled with natural light, thanks to the large windows that illuminate the space. Its tasteful decor and ample room make it perfect for both relaxation and entertainment. The kitchen is modern and fully equipped, featuring sleek countertops, plenty of storage space. Offering space for a free standing fridge freezer and cooker.