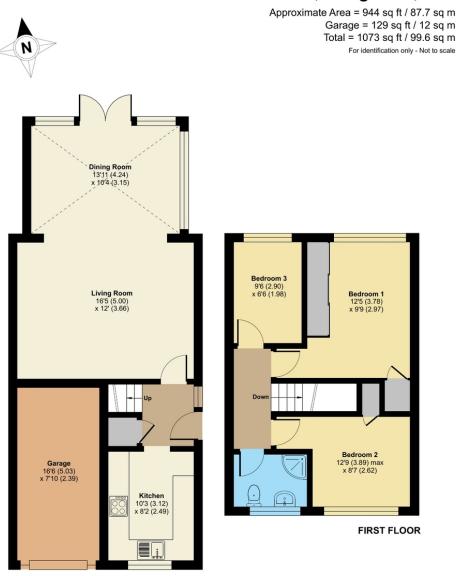

## St. Marks Court, Bridgwater, TA6

GROUND FLOOR

Floor plan produced in accordance with RICS Property Measurement Standards incorporating International Property Measurement Standards (IPMS2 Residential). © nchecorn 2023. Produced for Cooper and Tanner. REF: 987625