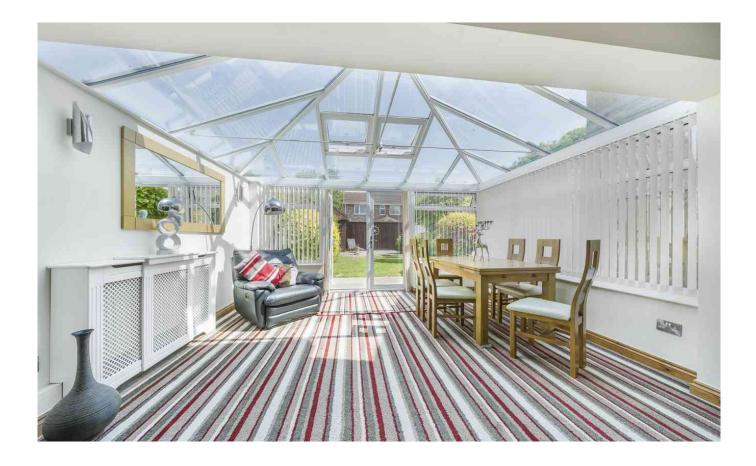

### ACCOMODATION

Upon entering, you'll be welcomed by a warm and inviting atmosphere. The living room is spacious and filled with natural light, thanks to the large windows that illuminate the space. Its tasteful decor and ample room make it perfect for both relaxation and entertainment. The kitchen is modern and fully equipped, featuring sleek countertops, plenty of storage space. Offering space for a free standing fridge freezer and cooker.