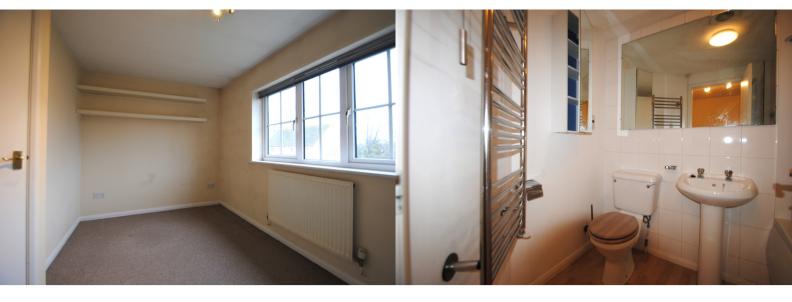

First floor: landing, trap to loft space, storage cupboard, doors to bathroom, bedroom one, bedroom two. Bathroom: modern white suite with bath , wash hand basin, WC, and heated towel radiator. Bedroom one: window to front aspect, two double built in wardrobes. Bedroom two: window to rear aspect, bookshelves, double built in wardrobe and sink unit.