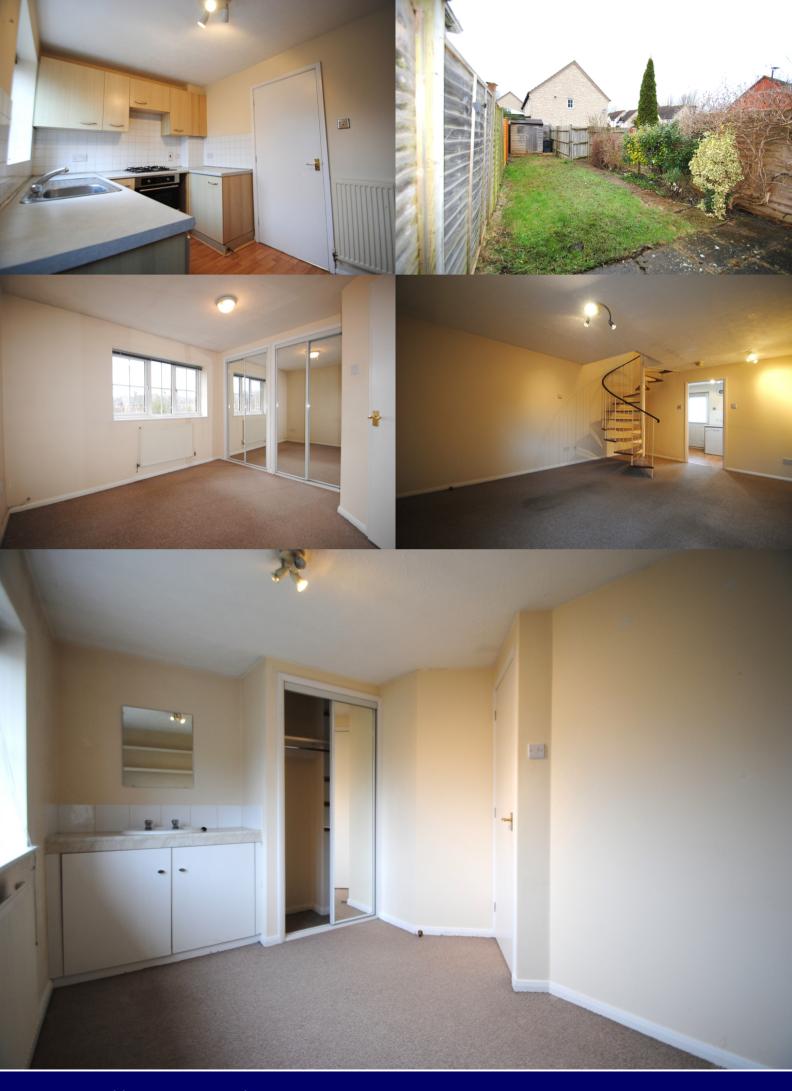

Entrance hall: built in cupboard, door to lounge/diner. Lounge/diner: window to front aspect, spiral staircase to landing and first floor living accommodation, door to kitchen. Kitchen: window to rear aspect, fitted with a matching range of eye and base level storage units, integrated fan assisted oven and hob and appliance space, door to rear garden.

First floor: landing, trap to loft space, storage cupboard, doors to bathroom, bedroom one, bedroom two. Bathroom: modern white suite with bath , wash hand basin, WC, and heated towel radiator. Bedroom one: window to front aspect, two double built in wardrobes. Bedroom two: window to rear aspect, bookshelves, double built in wardrobe and sink unit.

Exterior: Front garden: stocked with various flowers and shrubs. Rear garden: Enclosed with wooden panel fencing being mainly laid to lawn with patio and gated rear access leading off road parking for two vehicles.