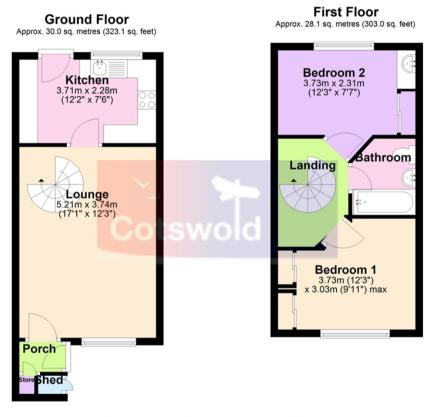

Entrance hall: built in cupboard, door to lounge/diner. Lounge/diner: window to front aspect, spiral staircase to landing and first floor living accommodation, door to kitchen. Kitchen: window to rear aspect, fitted with a matching range of eye and base level storage units, integrated fan assisted oven and hob and appliance space, door to rear garden.

First floor: landing, trap to loft space, storage cupboard, doors to bathroom, bedroom one, bedroom two. Bathroom: modern white suite with bath , wash hand basin, WC, and heated towel radiator. Bedroom one: window to front aspect, two double built in wardrobes. Bedroom two: window to rear aspect, bookshelves, double built in wardrobe and sink unit.