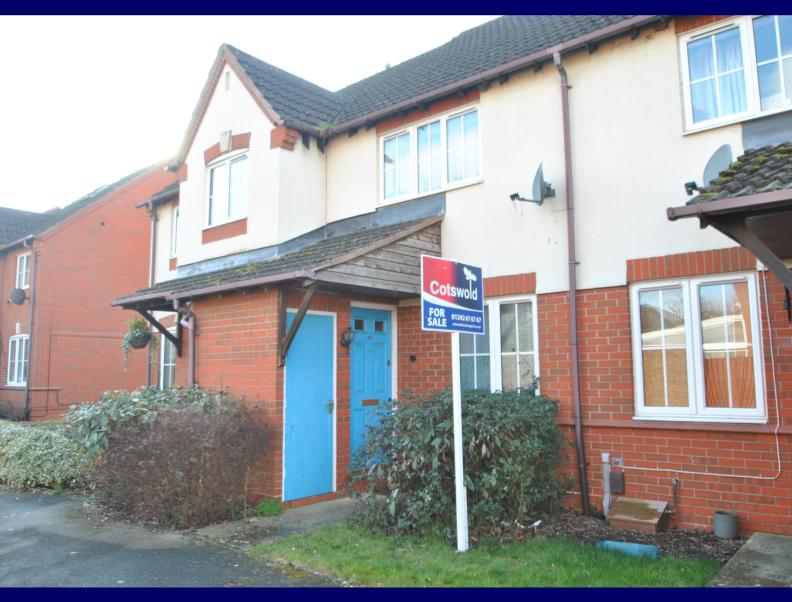

## 47, Bramble Chase Bishops Cleeve GL52 8WN

## £245,000

A spacious modern two double bedroom property situated in a highly sought after area convenient to village amenities, The well planned living accommodation comprises, entrance hall, lounge/diner, fitted kitchen with built-in appliances, modern bathroom suite and two double bedrooms. To the exterior there is an enclosed rear garden and and off road parking for two vehicles. \*\* No onward chain \*\*

Exterior: Front garden: stocked with various flowers and shrubs. Rear garden: Enclosed with wooden panel fencing being mainly laid to lawn with patio and gated rear access leading off road parking for two vehicles.