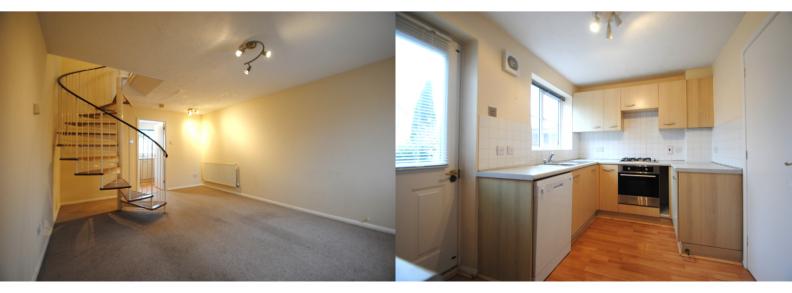

Entrance hall: built in cupboard, door to lounge/diner. Lounge/diner: window to front aspect, spiral staircase to landing and first floor living accommodation, door to kitchen. Kitchen: window to rear aspect, fitted with a matching range of eye and base level storage units, integrated fan assisted oven and hob and appliance space, door to rear garden.