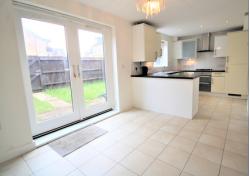

Swithland

Modern four bedroom semi detached townhouse with a garage and parking for two cars.

The spacious family living room is perfect for relaxing and entertaining guests, with a seamless flow through to the kitchen dining area. The kitchen is fully equipped with integrated appliances, including an oven with a gas hob and extractor, a fridge freezer, and space for freestanding appliances. There is also garden access via French doors, which allow for lots of natural light to flood the room. Completing the ground floor is the downstairs cloakroom, providing added convenience.