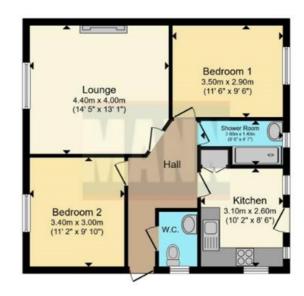

Total floor area 60.8 m² (654 sq.ft.) approx

This floor plan is for illustrative purposes only. It is not drawn to scale. Any measurements, floor areas (including any total floor area), openings and orientation are approximate. No details are guaranteed, they cannot be relied upon for any purpose and they do not form part of any agreement. No lability is taken for any error, omission or misstatement. A party must rely upon its own inspection(s). Powered by www.hocialgent.com